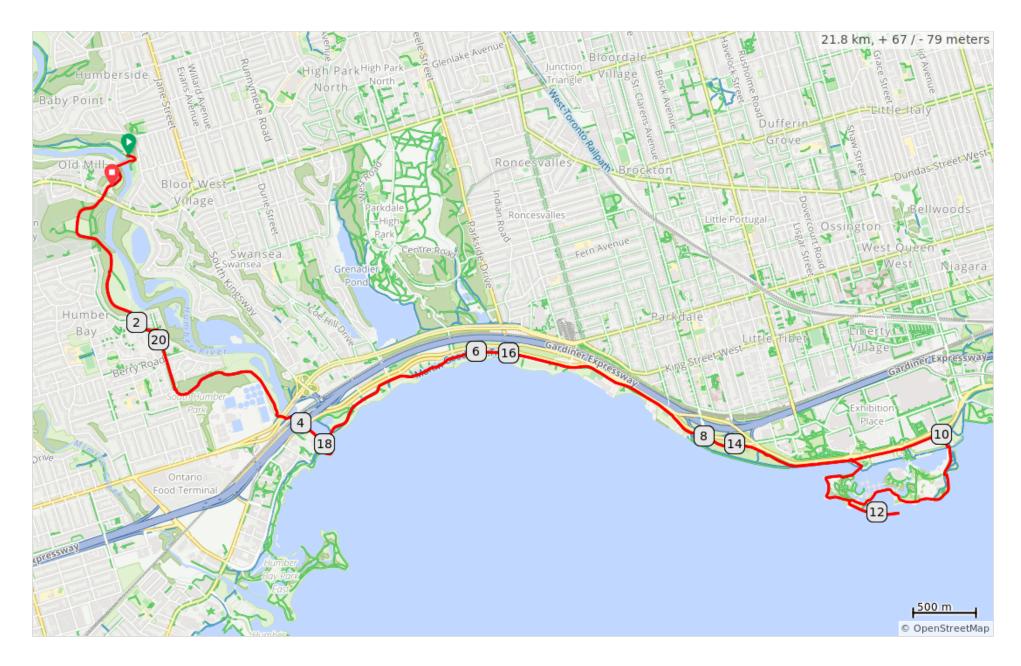

## ON to Ontari-ari-ario....Place-2

## ON to Ontari-ari-ario....Place-2

| 0.0 | Q | Start of route                                                          | 0.0  |
|-----|---|-------------------------------------------------------------------------|------|
| 0.1 |   | From the parking lot at<br>Etienne Brulé, turn L<br>toward Catherine St | 0.0  |
| 0.1 |   | R onto Catherine St<br>Continue over the bridge.                        | 0.1  |
| 0.1 |   | Continue onto Old Mill Rd                                               | 0.2  |
| 1.7 |   | L into Kingsmill Park                                                   | 0.3  |
| 0.2 |   | Up the hill and turn L on Riverwood Pkwy                                | 2.0  |
| 0.5 |   | R on Stephen Dr                                                         | 2.2  |
| 1.1 |   | L on Humber River Trail                                                 | 2.7  |
| 0.2 |   | Slight L under<br>Queensway to stay on<br>Humber River Trail            | 3.8  |
| 0.4 |   | Under Gardiner following river to the lake                              | 3.9  |
| 0.1 |   | Go around Sheldon<br>Lookout                                            | 4.3  |
| 5.5 |   | R on Martin Goodman<br>Trail and over the bridge                        | 4.4  |
| 0.1 |   | R onto Ontario Pl Blvd                                                  | 10.0 |
| 0.3 |   | L onto Remembrance Dr                                                   | 10.1 |
| 1.1 |   | Left/Right towards shoreline                                            | 10.3 |
| 0.4 |   | L to go out to "Boat" and view                                          | 11.4 |
| 0.4 | A | Reverse after the view                                                  | 11.8 |
| 0.0 |   | L                                                                       | 12.3 |
| 0.6 |   | L to continue along shoreline                                           | 12.3 |
| 0.1 |   | Up and over bridge towards Ontario Place buildings                      | 12.8 |
| 0.1 |   | L and down to Martin<br>Goodman Trail                                   | 12.9 |
| 4.8 |   | L on Trail                                                              | 13.0 |
| 0.2 |   | L to go around Sheldon<br>Lookout                                       | 17.8 |
| 0.4 |   | Continue north along the river on Humber River Trail                    | 18.0 |

| 1.2 | R going under the<br>Queensway doing the<br>reverse route               | 18.4 |
|-----|-------------------------------------------------------------------------|------|
| 0.5 | R on Stephen Dr                                                         | 19.6 |
| 0.2 | L on Riverwood Pkwy                                                     | 20.1 |
| 1.4 | R on Humber Valley Rd and down onto the trail                           | 20.3 |
| 0.1 | Continue turning R at Old<br>Mill Rd. then L into<br>Etienne Brulé Park | 21.7 |
| 0.0 | End of route                                                            | 21.8 |