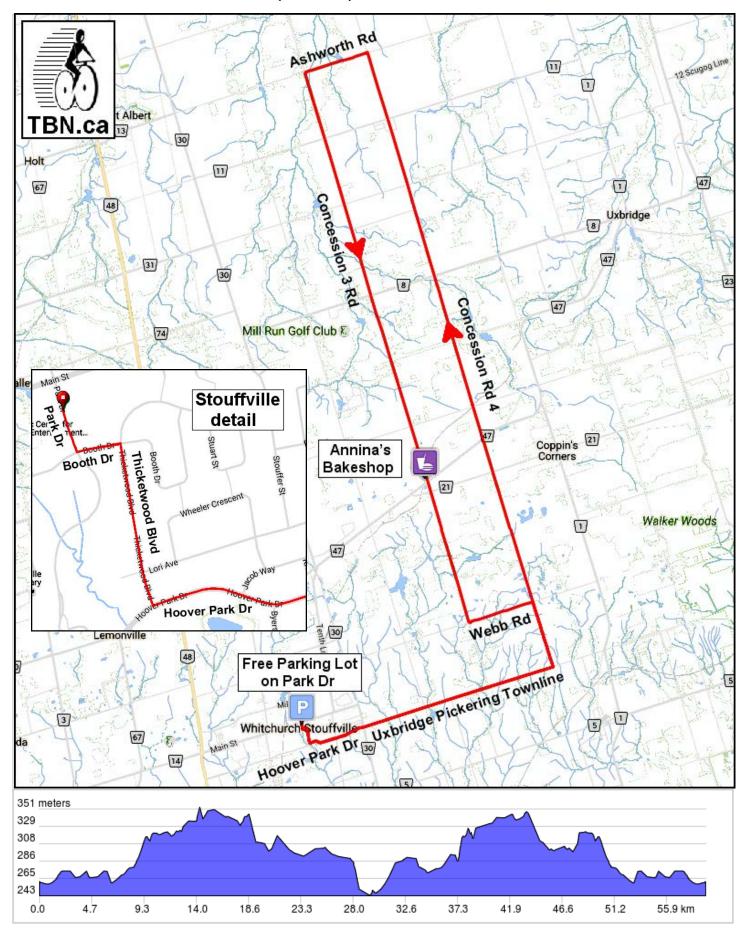

## Toronto Bicycling Network

## Stouffville to Goodwood (59 km)

## Stouffville to Goodwood (59 km)

| 0.0  | +        | L out of parking lot                                                    | 0.1  |
|------|----------|-------------------------------------------------------------------------|------|
| 0.1  | +        | L onto Booth Dr                                                         | 0.1  |
| 0.2  | <b>→</b> | R onto Thicketwood<br>Blvd                                              | 0.4  |
| 0.7  | +        | L onto Hoover Park<br>Dr                                                | 0.8  |
| 1.5  | 1        | At the roundabout, continue straight to stay on Hoover Park Dr          | 0.7  |
| 2.2  | 1        | At the roundabout,<br>continue straight to<br>stay on Hoover Park<br>Dr | 0.2  |
| 2.4  | 1        | Continue onto<br>Uxbridge Pickering<br>Townline                         | 6.0  |
| 8.4  | +        | L onto Concession<br>Rd 4                                               | 19.3 |
| 27.7 | +        | L onto Ashworth Rd                                                      | 2.0  |
| 29.7 | +        | L onto Concession 3<br>Rd                                               | 17.2 |
| 46.9 | +        | L onto Webb Rd                                                          | 2.0  |
| 48.9 | <b>→</b> | R onto Concession<br>Rd 4                                               | 2.0  |
| 51.0 | <b>→</b> | R onto Uxbridge<br>Pickering Townline                                   | 6.0  |
| 57.0 | 1        | Continue onto<br>Hoover Park Dr                                         | 0.2  |
| 57.1 | <b>↑</b> | At the roundabout,<br>continue straight to<br>stay on Hoover Park<br>Dr | 0.7  |
| 57.9 | <b>↑</b> | At the roundabout,<br>continue straight to<br>stay on Hoover Park<br>Dr | 0.9  |
| 58.7 | <b>→</b> | R onto Thicketwood<br>Blvd                                              | 0.4  |
| 59.2 | +        | L onto Booth Dr                                                         | 0.1  |
| 59.3 | <b>→</b> | R onto Park Dr                                                          | 0.1  |
| 59.4 | <b>→</b> | R into parking lot                                                      | 0.0  |
|      |          |                                                                         |      |