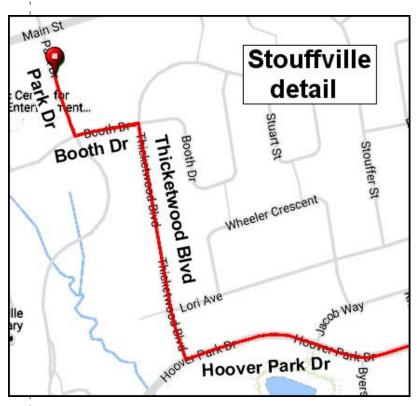

## Toronto Bicycling Network

## Stouffville to Goodwood (59 km)

## Stouffville to Goodwood (59 km)

| 0.0  | +        | L out of parking lot                                                    | 0.1  |
|------|----------|-------------------------------------------------------------------------|------|
| 0.1  | +        | L onto Booth Dr                                                         | 0.1  |
| 0.2  | <b>→</b> | R onto Thicketwood<br>Blvd                                              | 0.4  |
| 0.7  | +        | L onto Hoover Park<br>Dr                                                | 0.8  |
| 1.5  | 1        | At the roundabout, continue straight to stay on Hoover Park Dr          | 0.7  |
| 2.2  | 1        | At the roundabout,<br>continue straight to<br>stay on Hoover Park<br>Dr | 0.2  |
| 2.4  | 1        | Continue onto<br>Uxbridge Pickering<br>Townline                         | 6.0  |
| 8.4  | +        | L onto Concession<br>Rd 4                                               | 19.3 |
| 27.7 | +        | L onto Ashworth Rd                                                      | 2.0  |
| 29.7 | +        | L onto Concession 3<br>Rd                                               | 17.2 |
| 46.9 | +        | L onto Webb Rd                                                          | 2.0  |
| 48.9 | <b>→</b> | R onto Concession<br>Rd 4                                               | 2.0  |
| 51.0 | <b>→</b> | R onto Uxbridge<br>Pickering Townline                                   | 6.0  |
| 57.0 | 1        | Continue onto<br>Hoover Park Dr                                         | 0.2  |
| 57.1 | <b>↑</b> | At the roundabout,<br>continue straight to<br>stay on Hoover Park<br>Dr | 0.7  |
| 57.9 | <b>↑</b> | At the roundabout,<br>continue straight to<br>stay on Hoover Park<br>Dr | 0.9  |
| 58.7 | <b>→</b> | R onto Thicketwood<br>Blvd                                              | 0.4  |
| 59.2 | +        | L onto Booth Dr                                                         | 0.1  |
| 59.3 | <b>→</b> | R onto Park Dr                                                          | 0.1  |
| 59.4 | <b>→</b> | R into parking lot                                                      | 0.0  |
|      |          |                                                                         |      |