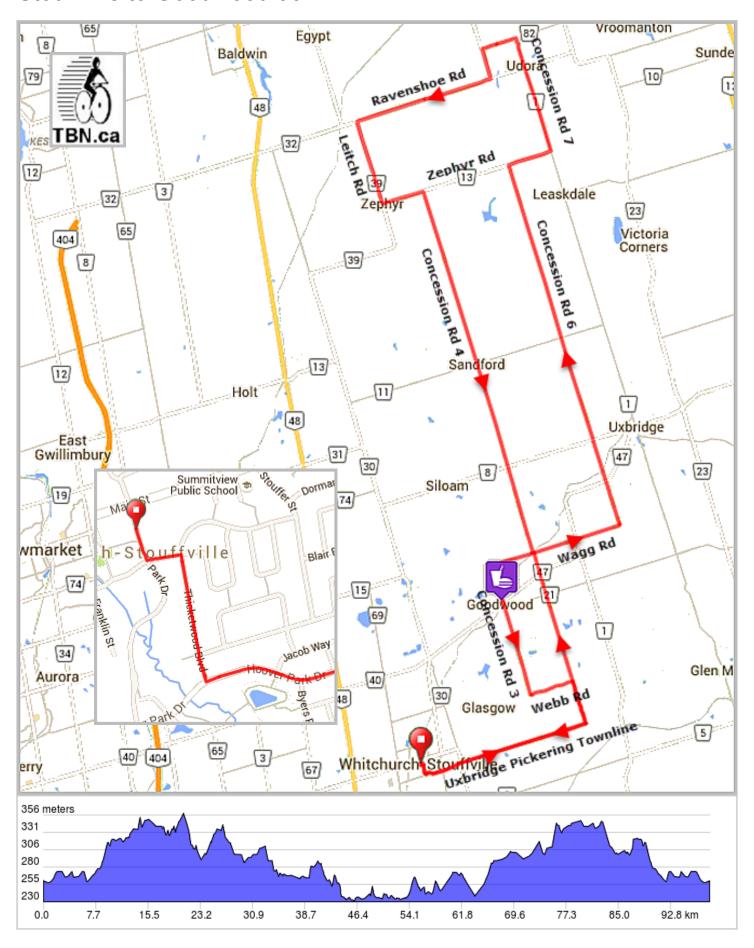

## Stouffville to Goodwood 99k

## Stouffville to Goodwood 99k

| 0.0  | <b>&gt;</b>   | Start of route                                                                               | 0.0  |
|------|---------------|----------------------------------------------------------------------------------------------|------|
| 0.0  | <b>←</b>      | L out of the parking lot                                                                     | 0.1  |
| 0.1  | <b>←</b>      | L onto Booth Dr                                                                              | 0.1  |
| 0.2  | <b>→</b>      | R onto Thicketwood Blvd                                                                      | 0.4  |
| 0.7  | <b>←</b>      | L onto Hoover Park Dr                                                                        | 0.8  |
| 1.5  | 1             | At the roundabout, continue<br>straight to stay on Hoover<br>Park Dr                         | 0.7  |
| 2.2  | 1             | At the roundabout, continue straight to stay on Hoover Park Dr                               | 0.2  |
| 2.4  | <b>↑</b>      | Continue onto Uxbridge Pickering Townline                                                    | 6.0  |
| 8.4  | <b>←</b>      | L onto Concession Rd 4                                                                       | 8.2  |
| 16.6 | $\rightarrow$ | R onto Wagg Rd                                                                               | 4.1  |
| 20.7 | <b>←</b>      | L onto Concession Rd 6                                                                       | 4.1  |
| 24.8 | 1             | At the roundabout, continue straight to stay on Concession Rd 6                              | 13.2 |
| 38.0 | <b>→</b>      | R onto Zephyr Rd/Durham<br>Regional Rd 13                                                    | 2.0  |
| 40.0 | <b>←</b>      | L onto Durham Regional Rd 1                                                                  | 4.0  |
| 44.0 | 1             | Continue onto Victoria<br>Rd/York Regional Rd 82                                             | 1.2  |
| 45.1 | <b>←</b>      | L onto Cedartam St                                                                           | 0.3  |
| 45.4 | <b>←</b>      | L onto Old Shiloh<br>Rd/Concession Rd 2                                                      | 1.6  |
| 47.0 | <b>←</b>      | L onto Weir's Sideroad/York<br>Regional Rd 81                                                | 1.4  |
| 48.4 | <b>→</b>      | R onto Ravenshoe Rd/York<br>Regional Rd 32 (signs for<br>Regional Road 32/Ravenshoe<br>Road) | 6.4  |
| 54.8 | <b>←</b>      | L onto Durham Regional Rd<br>39                                                              | 3.9  |
| 58.7 | <b>←</b>      | L onto Zephyr Rd/Durham<br>Regional Rd 13 (signs for<br>Regional Road 13/Zephyr<br>Road)     | 1.9  |
| 60.7 | $\rightarrow$ | R onto Concession Rd 4                                                                       | 17.3 |
| 78.0 | <b>→</b>      | R onto Wagg Rd                                                                               | 2.0  |
| 79.9 | <b>←</b>      | L onto Concession 3 Rd                                                                       | 1.7  |
| 81.7 | ₩             | LUNCH - Annina's Bakeshop                                                                    | 4.4  |
| 86.1 | <b>←</b>      | L onto Webb Rd                                                                               | 2.0  |
| 88.1 | <b>→</b>      | R onto Concession Rd 4                                                                       | 2.0  |
| 90.1 | <b>→</b>      | R onto Uxbridge Pickering<br>Townline                                                        | 6.0  |
| 96.1 | 1             | Continue onto Hoover Park Dr                                                                 | 0.2  |

| 96.3 | 1             | At the roundabout, continue straight to stay on Hoover Park Dr | 0.7 |
|------|---------------|----------------------------------------------------------------|-----|
| 97.0 | 1             | At the roundabout, continue straight to stay on Hoover Park Dr | 0.9 |
| 97.9 | $\rightarrow$ | R onto Thicketwood Blvd                                        | 0.4 |
| 98.3 | <b>←</b>      | L onto Booth Dr                                                | 0.1 |
| 98.5 | $\rightarrow$ | R onto Park Dr                                                 | 0.1 |
| 98.6 | $\rightarrow$ | R into the parking lot                                         | 0.0 |
| 98.6 | -             | End of route                                                   | 0.0 |