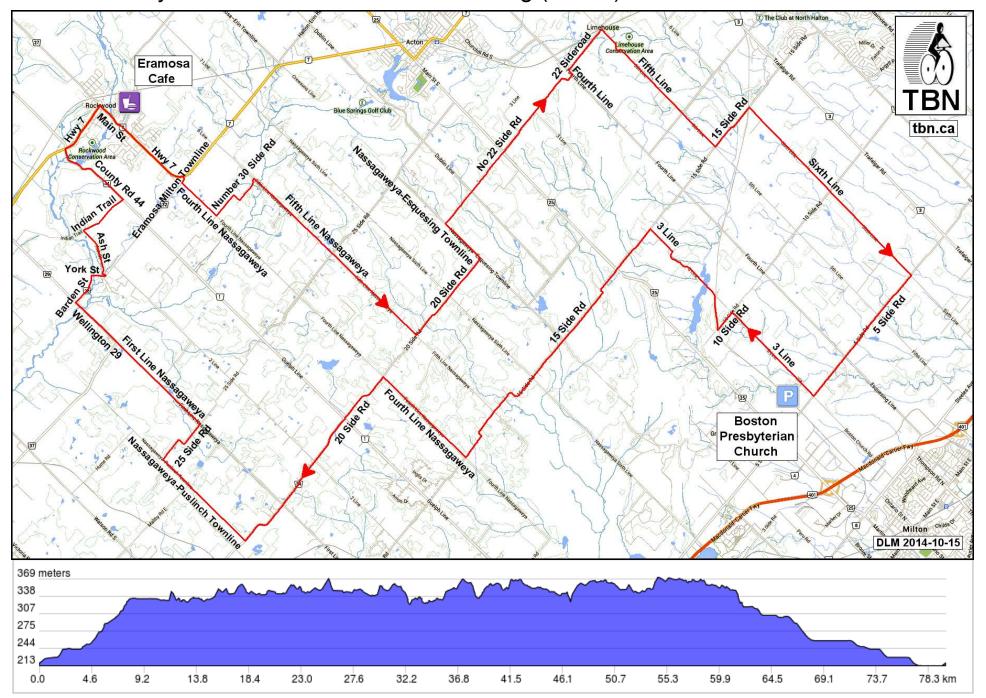

Toronto Bicycling Network
Boston Presbyterian Church to Rockwood - Long (80 km)

## Toronto Bicycling Network Boston Presbyterian Church to Rockwood - Long (80 km)

| DUSIC | <i>'</i>      | respyteman Church to Nock                                              | WOOG |
|-------|---------------|------------------------------------------------------------------------|------|
| 0.0   | $\rightarrow$ | R onto 3 Line                                                          | 2.6  |
| 2.6   | <b>←</b>      | L onto 10 Side Rd                                                      | 0.6  |
| 3.2   | <b>→</b>      | R onto 3 Line, just past the railway tracks                            | 3.5  |
| 6.7   | <b>←</b>      | L onto 15 Side Rd                                                      | 8.1  |
| 14.8  | <b>→</b>      | R onto Fourth Line Nassagaweya                                         | 3.0  |
| 17.8  | <b>←</b>      | L onto 20 Side Rd                                                      | 5.8  |
| 23.6  | $\rightarrow$ | R onto Nassagaweya-Puslinch Townline                                   | 3.1  |
| 26.7  | $\rightarrow$ | R onto 25 Side Rd                                                      | 1.5  |
| 28.2  | <b>←</b>      | L onto First Line Nassagaweya                                          | 4.2  |
| 32.4  | 1             | Continue onto Wellington 29                                            | 0.4  |
| 32.8  | $\rightarrow$ | R onto Barden St/Regional Rd 28                                        | 0.9  |
| 33.7  | $\rightarrow$ | R onto York St                                                         | 0.4  |
| 34.0  | <b>←</b>      | L onto Wilson St and go 10 metres                                      | 0.0  |
| 34.1  | <b>←</b>      | WATCH L onto Ash St (looks like a driveway)                            | 1.4  |
| 35.5  | $\rightarrow$ | R onto Indian Trail                                                    | 1.3  |
| 36.9  | <b>←</b>      | L onto County Rd 44                                                    | 2.2  |
| 39.0  | $\rightarrow$ | R onto Hwy 7 East toward Rockwood                                      | 1.5  |
| 40.5  | $\rightarrow$ | R onto Main St                                                         | 0.3  |
| 40.8  | ₩             | LUNCH - Eramosa Cafe                                                   | 0.0  |
| 40.8  | Þ             | After lunch continue on Main St                                        | 2.7  |
| 43.5  | <b>→</b>      | R onto Eramosa Milton Townline (sign for Eden Mills) and go 200 metres | 0.2  |
| 43.7  | <b>←</b>      | L onto Fourth Line Nassagaweya                                         | 1.3  |
| 44.9  | <b>←</b>      | L onto Number 30 Side Rd                                               | 1.6  |
| 46.5  | $\rightarrow$ | R onto Fifth Line Nassagaweya                                          | 6.0  |
| 52.5  | <b>←</b>      | L onto 20 Side Rd                                                      | 2.7  |
| 55.1  | <b>←</b>      | L onto Nassagaweya–Esquesing Townline                                  | 1.3  |
| 56.5  | <b>→</b>      | WATCH R onto No 22 Side Rd (sign on your L is hard to see)             | 5.3  |
| 61.7  | <b>←</b>      | L onto Fourth Line                                                     | 0.2  |
| 61.9  | $\rightarrow$ | R onto 22 Sideroad                                                     | 1.4  |
| 63.3  | $\rightarrow$ | R onto Fifth Line                                                      | 0.6  |
| 63.9  | <b>←</b>      | Slight L to stay on 5th Line                                           | 3.8  |
| 67.7  | <b>←</b>      | L onto 15 Side Rd                                                      | 1.4  |
| 69.1  | $\rightarrow$ | R onto Sixth Line                                                      | 6.2  |
| 75.2  | $\rightarrow$ | R onto 5 Side Rd                                                       | 4.1  |
| 79.3  | $\rightarrow$ | R onto 3 Line                                                          | 0.5  |
| 79.8  | $\rightarrow$ | R into parking lot                                                     | 0.0  |