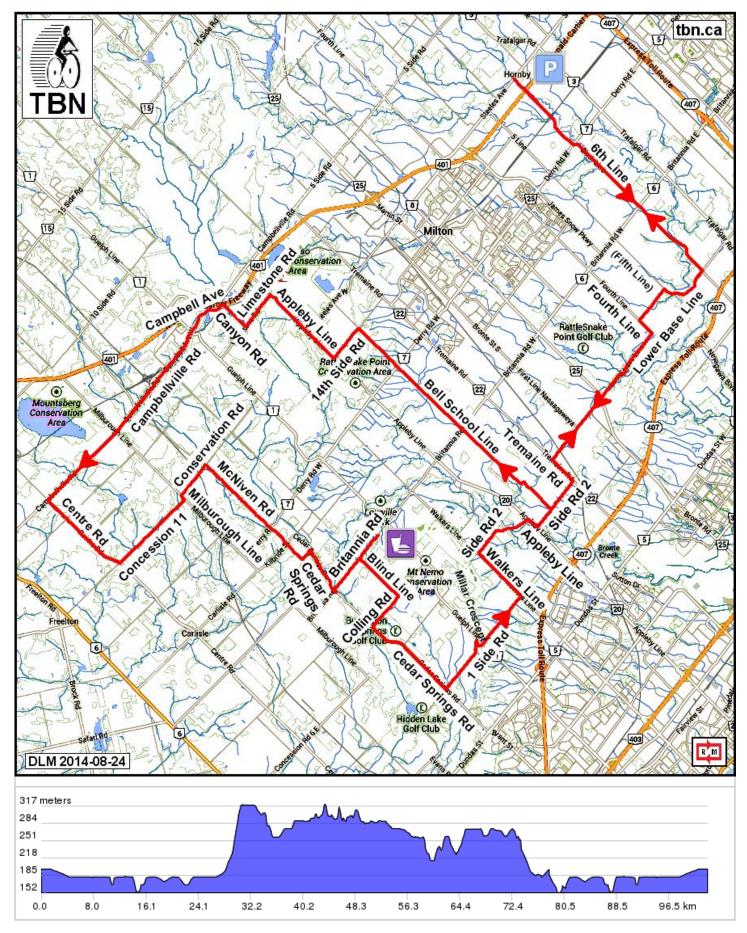

## Toronto Bicycling Network

## Hornby to Lowville - Long (103 km)

## Hornby to Lowville - Long (103 km)

| 0.0  | ←             | L onto 6th Line                                                   | 9.4 |
|------|---------------|-------------------------------------------------------------------|-----|
| 9.4  | $\rightarrow$ | R onto W Lower Base<br>Line                                       | 1.8 |
| 11.2 | ~             | WATCH L to stay on W<br>Lower Base Line (at top<br>of steep hill) | 1.4 |
| 12.6 | ←             | L onto Fourth Line                                                | 0.6 |
| 13.2 | $\rightarrow$ | R onto Lower Base Line                                            | 5.6 |
| 18.8 | ~             | L onto Tremaine Rd                                                | 1.0 |
| 19.8 | $\rightarrow$ | R onto Side Rd 2                                                  | 1.2 |
| 21.1 | $\rightarrow$ | R onto Bell School Line                                           | 4.2 |
| 25.3 | $\rightarrow$ | R onto Britannia Rd                                               | 0.1 |
| 25.3 | ←             | L onto Bell School Line                                           | 5.0 |
| 30.3 | ←             | L onto 14th Side Rd                                               | 1.3 |
| 31.6 | $\rightarrow$ | R onto Appleby Line                                               | 3.1 |
| 34.8 | ~             | WATCH L onto<br>Limestone Rd (half way<br>down the hill)          | 1.4 |
| 36.2 | $\rightarrow$ | R onto Canyon Rd                                                  | 1.2 |
| 37.3 | ←             | L onto Campbell Ave E                                             | 3.0 |
| 40.4 | 1             | Continue onto<br>Campbellville Rd                                 | 6.1 |
| 46.5 | ←             | L onto Centre Rd                                                  | 3.3 |
| 49.8 | ←             | L onto Concession 11 E                                            | 3.1 |
| 52.9 | ~             | L onto Milburough Line and go 200 metres                          | 0.2 |
| 53.1 | $\rightarrow$ | R onto Conservation Rd                                            | 1.4 |
| 54.4 | $\rightarrow$ | R onto McNiven Rd                                                 | 5.1 |
| 59.5 | $\rightarrow$ | R onto Cedar Springs Rd                                           | 1.8 |
| 61.3 | ~             | Sharp L onto Britannia<br>Rd                                      | 2.5 |
| 63.8 |               | LUNCH - Lowville Golf<br>Club                                     | 0.0 |
| 63.8 | ~             | After lunch retrace on<br>Britannia                               | 1.0 |
| 64.9 | ~             | L onto Blind Line                                                 | 1.9 |
| 66.7 | $\rightarrow$ | R onto Colling Rd                                                 | 1.4 |
| 68.1 | ~             | L onto Cedar Springs Rd                                           | 3.4 |
| 71.5 | ←             | L onto 1 Side Rd                                                  | 2.1 |
| 73.6 | $\rightarrow$ | WATCH Sharp R onto<br>Millar Crescent                             | 0.4 |

| 74.0  | 1             | Continue onto 1 Side Rd                                      | 2.1 |
|-------|---------------|--------------------------------------------------------------|-----|
| 76.1  | ←             | L onto Walkers Line                                          | 2.1 |
| 78.1  | $\rightarrow$ | R onto Side Rd 2                                             | 2.2 |
| 80.3  | $\rightarrow$ | R onto Appleby Line and go 400 metres                        | 0.4 |
| 80.7  | ~             | L onto Side Rd 2 (wait for break in traffic)                 | 2.1 |
| 82.7  | ~             | L onto Tremaine Rd                                           | 1.0 |
| 83.8  | $\rightarrow$ | R onto Lower Base Line                                       | 5.6 |
| 89.4  | ←             | L onto Fourth Line                                           | 0.6 |
| 90.0  | $\rightarrow$ | R onto W Lower Base<br>Line                                  | 1.4 |
| 91.4  | $\rightarrow$ | R to stay on W Lower<br>Base Line (other sign<br>Fifth Line) | 1.8 |
| 93.2  | ~             | L onto Sixth Line                                            | 9.4 |
| 102.6 | $\rightarrow$ | R into parking lot                                           | 0.0 |