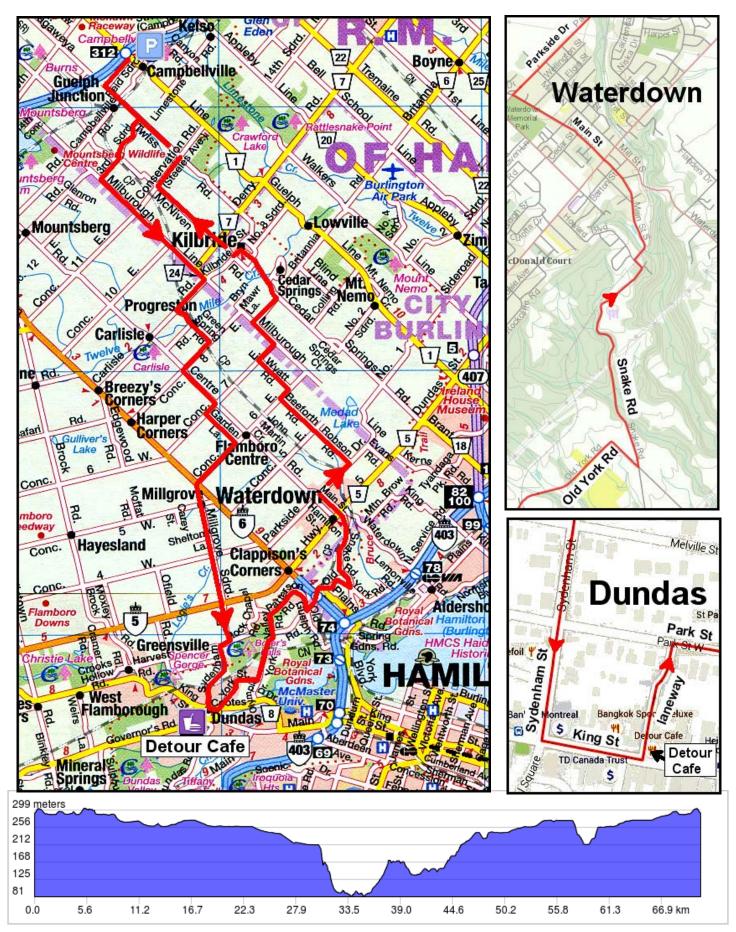

## *Toronto Bicycling Network* Campbellville to Dundas - Short (71 km)

## *Toronto Bicycling Network* Campbellville to Dundas - Short (71 km)

| 0.0  | ←             | L onto Reid Sideroad                                                                 | 1.3 |
|------|---------------|--------------------------------------------------------------------------------------|-----|
| 1.3  | ←             | L onto Twiss Rd                                                                      | 1.9 |
| 3.2  | $\rightarrow$ | WATCH R onto Side Rd<br>3 (looks like a driveway)                                    | 2.9 |
| 6.1  | ←             | L onto Milburough Line                                                               | 5.6 |
| 11.7 | $\rightarrow$ | R onto Carlisle<br>Rd/Regional Rd 536                                                | 1.5 |
| 13.2 | ←             | L onto Progreston Rd                                                                 | 0.9 |
| 14.1 | 4             | L onto Green Spring Rd                                                               | 1.0 |
| 15.1 | $\rightarrow$ | R onto Concession Rd 8<br>E                                                          | 1.5 |
| 16.6 | ←             | L onto Centre Rd                                                                     | 1.8 |
| 18.5 | $\rightarrow$ | R onto Concession 7 E                                                                | 0.5 |
| 18.9 | ~             | WATCH for sign for<br>Garden Lane Cemetery.<br>L onto Garden Ln                      | 1.7 |
| 20.7 | $\rightarrow$ | R onto Concession Road<br>6 E/Regional Rd 543                                        | 2.3 |
| 23.0 | 1             | Straight across Hwy 6 at<br>light. Continue onto<br>Millgrove Side Rd                | 4.7 |
| 27.7 | $\rightarrow$ | R onto Hwy 5 and go 200 metres                                                       | 0.2 |
| 27.9 | ←             | L onto Sydenham Rd                                                                   | 1.4 |
| 29.3 | <b>→</b>      | R to stay on Sydenham<br>Rd                                                          | 0.3 |
| 29.6 | ~             | At junction with Harvest<br>Rd (unsigned), curve to<br>the L and stay on<br>Sydenham | 2.8 |
| 32.4 | ~             | L onto King St<br>W/Hamilton Regional Rd<br>8                                        | 0.1 |
| 32.5 | ¥             | LUNCH - Detour Cafe, 41<br>King St                                                   | 0.0 |
| 32.5 | ~             | After lunch go north on<br>the laneway beside the<br>cafe towards Park St            | 0.1 |
| 32.6 | $\rightarrow$ | R onto Park St W                                                                     | 0.5 |
| 33.1 | ←             | L onto York Rd                                                                       | 2.0 |
| 35.1 | ←             | L to stay on York Rd                                                                 | 1.7 |
| 36.8 | ←             | L onto Valley Rd                                                                     | 0.9 |
| 37.8 | $\rightarrow$ | R onto Patterson Rd                                                                  | 1.6 |

| 39.3 | ſ             | Continue onto Old<br>Guelph Rd                                                              | 1.2 |
|------|---------------|---------------------------------------------------------------------------------------------|-----|
| 40.5 | ←             | WATCH L onto York Rd                                                                        | 0.7 |
| 41.2 | ſ             | Continue onto Old York<br>Rd                                                                | 1.8 |
| 43.0 | ~             | WATCH Sharp L onto<br>Snake Rd                                                              | 2.0 |
| 45.0 | ~             | Keep L to stay on Snake<br>Rd                                                               | 0.1 |
| 45.1 | $\rightarrow$ | R onto Main St S                                                                            | 2.0 |
| 47.1 | $\rightarrow$ | R onto Parkside Dr BUSY                                                                     | 1.7 |
| 48.8 | ←             | L onto Robson Rd                                                                            | 1.9 |
| 50.7 | ſ             | Jog RL and continue onto Beeforth Rd                                                        | 1.7 |
| 52.4 | $\rightarrow$ | R onto Concession Road<br>6 E                                                               | 0.5 |
| 52.8 | ~             | L onto Wyatt Rd                                                                             | 1.7 |
| 54.6 | $\rightarrow$ | R onto Concession 7 E                                                                       | 0.9 |
| 55.5 | ~             | L onto Milburough Line                                                                      | 1.1 |
| 56.6 | $\rightarrow$ | R onto Britannia Rd                                                                         | 1.3 |
| 57.9 | ~             | L onto Cedar Springs Rd                                                                     | 2.4 |
| 60.3 | ~             | L onto Kilbride St                                                                          | 0.4 |
| 60.7 | $\rightarrow$ | R onto McNiven Rd                                                                           | 3.9 |
| 64.6 | $\rightarrow$ | R onto Conservation Rd                                                                      | 1.4 |
| 66.0 | ~             | L onto Twiss Rd                                                                             | 3.8 |
| 69.8 | $\rightarrow$ | R onto Reid Sideroad                                                                        | 1.3 |
| 71.1 | $\rightarrow$ | R into parking lot. Apres-<br>ride - walk across ball<br>field to Trail Eatery in<br>plaza. | 0.0 |