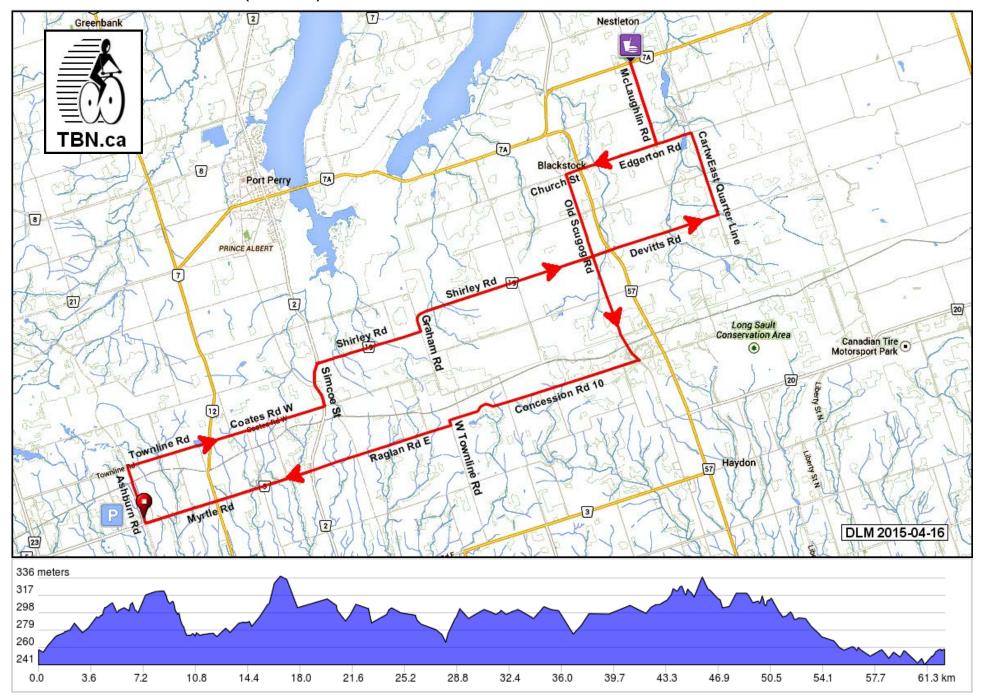

## Toronto Bicycling Network

## Ashburn to Nestleton (62 km)

## Ashburn to Nestleton (62 km)

| 0.0  | Þ             | Start of route                                                    | 0.0 |
|------|---------------|-------------------------------------------------------------------|-----|
| 0.0  | <b>←</b>      | L onto Ashburn Rd                                                 | 1.7 |
| 1.8  | $\rightarrow$ | R onto Townline Rd                                                | 2.9 |
| 4.6  | 1             | Continue onto Coates Rd W                                         | 4.0 |
| 8.6  | <b>←</b>      | L onto Simcoe St/Durham<br>Regional Rd 2                          | 1.6 |
| 10.2 | <b>→</b>      | R onto Shirley<br>Rd/Durham Regional Rd<br>19                     | 3.6 |
| 13.8 | <b>←</b>      | L onto Graham<br>Rd/Shirley Rd/Durham<br>Regional Rd 19           | 7.4 |
| 21.2 | 1             | Continue onto Devitts Rd                                          | 3.8 |
| 24.9 | <b>←</b>      | L onto Cartwright East<br>Quarter Line                            | 2.9 |
| 27.8 | <b>←</b>      | L onto Edgerton Rd                                                | 1.2 |
| 29.1 | $\rightarrow$ | R onto McLaughlin Rd                                              | 2.7 |
| 31.8 | ₩             | LUNCH - General Store                                             | 0.0 |
| 31.8 | •             | After lunch retrace on McLaughlin Rd                              | 2.9 |
| 34.7 | $\rightarrow$ | R onto Edgerton Rd                                                | 2.7 |
| 37.4 | 1             | Continue onto Church St                                           | 0.5 |
| 37.9 | <b>←</b>      | L onto Old Scugog Rd                                              | 6.7 |
| 44.6 | $\rightarrow$ | R onto Concession Rd 10                                           | 6.7 |
| 51.4 | <b>←</b>      | Concession Rd 10 turns<br>slightly L and becomes W<br>Townline Rd | 0.2 |
| 51.6 | <b>→</b>      | R onto Raglan Rd E                                                | 7.1 |
| 58.6 | 1             | Continue onto Myrtle Rd<br>E/Durham Regional Rd 5                 | 3.6 |
| 62.3 | $\rightarrow$ | R onto Ashburn Rd                                                 | 0.2 |
| 62.5 | <b>←</b>      | L into parking lot                                                | 0.0 |
| 62.5 | Þ             | End of route                                                      | 0.0 |

62.5 kilometers. +485/-485 meters