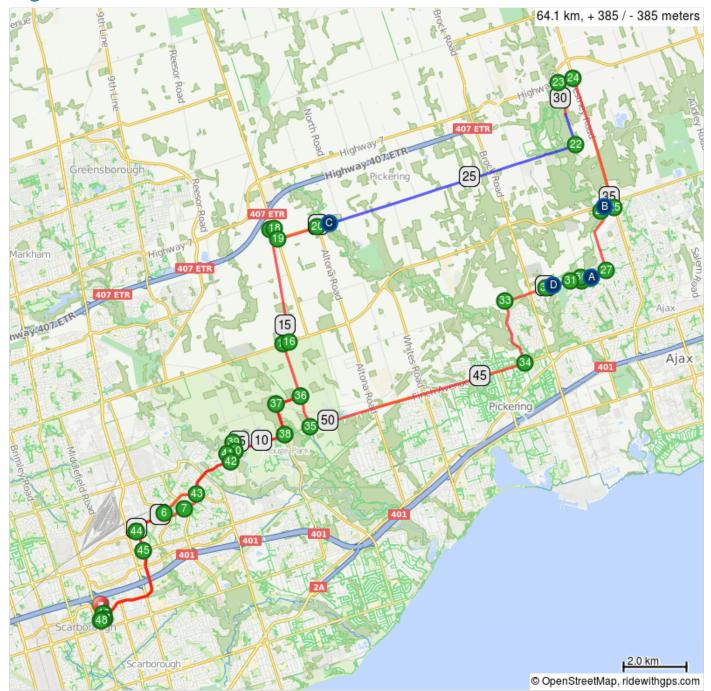

### **LEGEND TO COLUMN HEADINGS (LEFT to RIGHT)**

- 1. Cue Sheet number, corresponds to green map point numbers
- 2. Distance from the starting point in kilometres
- 3. Direction symbol
- 4. Directions explanation/description
- 5. Distance to next event/turn in kilometres

#### ON THE MAP:

- 1. Numbers with a white box around them, are the distance marker
- 2. Numbers with a green circle around them, are the cue sheet marker

|     | - 7 - 3 |               |                                                                                                           |     |
|-----|---------|---------------|-----------------------------------------------------------------------------------------------------------|-----|
| 1.  | 0.0     |               | Start of route                                                                                            | 0.1 |
| 2.  | 0.1     | <b>←</b>      | L onto Grangeway Ave                                                                                      | 0.2 |
| 3.  | 0.3     | $\rightarrow$ | R onto Progress Ave                                                                                       | 3.1 |
| 4.  | 3.4     | 1             | Continue onto Malvern St                                                                                  | 0.6 |
| 5.  | 4.0     | $\rightarrow$ | R onto McLevin Ave                                                                                        | 1.1 |
| 6.  | 5.1     | $\rightarrow$ | R onto Tapscott Rd                                                                                        | 0.7 |
| 7.  | 5.8     | 1             | Continue onto Sewells Rd                                                                                  | 2.3 |
| 8.  | 8.2     | <b>←</b>      | L onto Morningview Trail                                                                                  | 0.3 |
| 9.  | 8.4     | $\rightarrow$ | R onto Old Finch Ave                                                                                      | 0.3 |
| 10. | 8.7     | 1             | Continue onto Sewells Rd                                                                                  | 0.3 |
| 11. | 9.0     | $\rightarrow$ | R onto Old Finch Ave                                                                                      | 1.8 |
| 12. | 10.7    | <b>←</b>      | L onto Meadowvale Rd                                                                                      | 1.0 |
| 13. | 11.7    | 1             | Continue onto Plug Hat Rd                                                                                 | 8.0 |
| 14. | 12.6    | <b>←</b>      | L onto Beare Rd                                                                                           | 1.7 |
| 15. | 14.3    | $\rightarrow$ | R onto Steeles Ave E                                                                                      | 0.2 |
| 16. | 14.5    | <b>←</b>      | L onto 11th Concession                                                                                    | 3.6 |
| 17. | 18.1    | $\rightarrow$ | R onto Concession Rd 11                                                                                   | 0.1 |
| 18. | 18.2    | $\rightarrow$ | R onto York Durham Line/York Regional Rd 30                                                               | 0.4 |
| 19. | 18.6    | <b>←</b>      | L onto Whitevale Rd/Durham Regional Rd 27                                                                 | 1.3 |
| 20. | 19.9    | <u> </u>      | Road in poor shape, lots of potholes and uneven surfaces.                                                 | 0.4 |
| 21. | 20.3    | <u> </u>      | Ongoing construction on the Whitevale Bridge means you may need to dismount your bike and walk across it. | 8.2 |
| 22. | 28.5    | <b>←</b>      | L onto Greenwood Rd                                                                                       | 2.1 |
| 23. | 30.6    | $\rightarrow$ | R onto Concession Rd 6                                                                                    | 0.5 |
| 24. | 31.0    | $\rightarrow$ | R onto Westney Rd N/Durham Regional Rd 31                                                                 | 4.3 |
| 25. | 35.3    | <b>→</b>      | R into plaza parking lot towards McDonalds. After eating proceed west to Ravenscroft Rd.                  | 0.6 |
| 26. | 35.9    | <b>←</b>      | L onto Ravenscroft Rd                                                                                     | 2.0 |
|     |         |               | 05.01.111                                                                                                 |     |