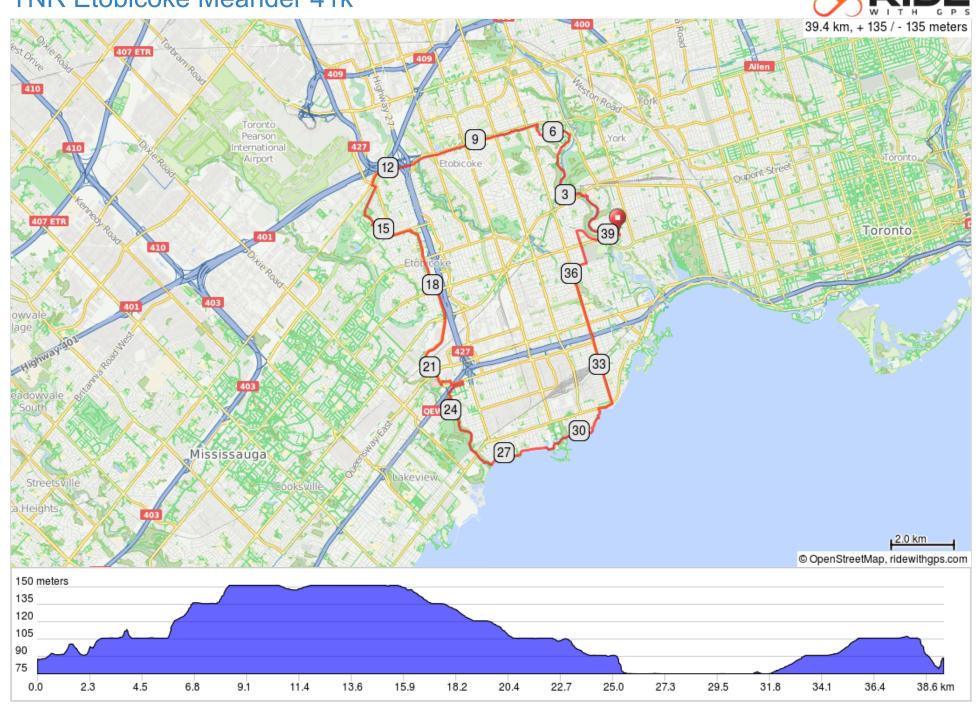

## TNR Etobicoke Meander 41k

## TNR Etobicoke Meander 41k

|     |     |               | _                                                  |
|-----|-----|---------------|----------------------------------------------------|
| 0.0 | 0.0 | <b>P</b>      | Start of route                                     |
| 0.0 | 0.0 | <b>→</b>      | R onto Humber Trail path 15.                       |
| 2.3 | 2.2 | ←             | L onto Lundy Ave                                   |
| 2.3 | 0.0 | <b>←</b>      | L onto Old Dundas St                               |
| 2.4 | 0.0 | $\rightarrow$ | R to go down hill and continue on bike trail.      |
| 3.0 | 0.6 | <b>←</b>      | L onto bridge, you may have to dismount your bike. |
| 4.1 | 1.1 | <b>←</b>      | L towards James<br>Gardens                         |
| 4.3 | 0.2 | <b>←</b>      | L toward Edenbridge<br>Dr                          |
| 4.4 | 0.1 | <b>←</b>      | L toward Edenbridge<br>Dr                          |
| 4.4 | 0.0 | <b>←</b>      | L onto Edenbridge Dr                               |
| 6.5 | 2.1 | $\rightarrow$ | R onto Swordbill Dr                                |
| 6.8 | 0.3 | $\rightarrow$ | R toward Rte 22                                    |

6.8 kilometers. +67/-18 meters

15.0

22.1

22.2

22.6

22.6

0.4

0.2

0.1

0.4

0.1

R onto Centennial

R onto Sherway Gate

← L onto Evans Ave

R onto Gair Dr

R onto Bisset Ave

Park Rd

|      |     |               | Tantita                      |  |
|------|-----|---------------|------------------------------|--|
| 15.2 | 0.3 | <b>←</b>      | L onto Rathburn Rd           |  |
| 16.0 | 0.7 | $\rightarrow$ | R onto The West Mall         |  |
| 21.6 | 5.6 | $\rightarrow$ | R onto Sherway Dr            |  |
| 21.6 | 0.0 | <b>←</b>      | L to stay on Sherway<br>Dr   |  |
| 21.6 | 0.0 | ₩             | FOOD BREAK at Tim Hortons.   |  |
| 21.7 | 0.0 | $\rightarrow$ | R to stay on Sherway<br>Dr   |  |
| 21.8 | 0.1 | <b>→</b>      | R onto Sherway<br>Gardens Rd |  |

| 6.8  | 0.1 | <b>←</b>                     | L toward Rte 22                 |  |
|------|-----|------------------------------|---------------------------------|--|
| 6.9  | 0.1 | <b>←</b>                     | L onto Rte 22                   |  |
| 7.0  | 0.1 | ↑ Make a U-turn              |                                 |  |
| 10.9 | 3.9 | → Slight R to stay on Rte 22 |                                 |  |
| 10.9 | 0.0 | <b>←</b>                     | Slight L onto Eglinton<br>Ave W |  |
| 11.7 | 8.0 | $\rightarrow$                | R onto Rangoon Rd               |  |
| 11.7 | 0.0 | <b>←</b>                     | L toward Eglinton Ave<br>W      |  |
| 11.8 | 0.0 | <b>←</b>                     | L onto Eglinton Ave<br>W        |  |
| 12.8 | 1.1 | <b>←</b>                     | Sharp L onto<br>Renforth Dr     |  |
| 12.9 | 0.0 | $\rightarrow$                | R                               |  |
| 14.0 | 1.1 | <b>←</b>                     | L                               |  |
| 14.4 | 0.4 | <b>←</b>                     | L                               |  |
| 14.6 | 0.1 | $\rightarrow$                | R toward Centennial<br>Park Rd  |  |

7.8 kilometers. +20/-5 meters

| 23.2 | 0.6 | <b>←</b>      | Bisset Ave turns L<br>and becomes<br>Westhead Rd         |
|------|-----|---------------|----------------------------------------------------------|
| 23.4 | 0.2 | $\rightarrow$ | R into parking lot and enter trail                       |
| 24.2 | 8.0 | $\rightarrow$ | R at fork in the path                                    |
| 26.2 | 2.0 | <b>←</b>      | L onto Waterfront<br>Trail                               |
| 26.2 | 0.0 | <b>←</b>      | Slight L to stay on Waterfront Trail                     |
| 26.5 | 0.3 | $\rightarrow$ | R onto Lake<br>Promenade                                 |
| 27.0 | 0.5 | $\rightarrow$ | R onto Thirty Sixth St                                   |
| 27.1 | 0.1 | <b>←</b>      | Thirty Sixth St turns L<br>and becomes Lake<br>Promenade |
| 27.3 | 0.3 | $\rightarrow$ | R to stay on Lake<br>Promenade                           |
| 28.4 | 1.1 | $\rightarrow$ | R at Twenty Third St                                     |
| 28.9 | 0.5 | $\rightarrow$ | R after crossing road                                    |

6.3 kilometers. +1/-27 meters

| 29.0 | 0.1 | <b>←</b>      | Slight L at fork in the path  |
|------|-----|---------------|-------------------------------|
| 29.4 | 0.4 | 1             | Continue onto<br>Lakeshore Dr |
| 29.6 | 0.2 | <b>←</b>      | L onto Eleventh St            |
| 29.8 | 0.1 | $\rightarrow$ | R onto Lakeshore Dr           |
| 30.0 | 0.2 | $\rightarrow$ | R to stay on Lakeshore Dr     |
| 30.5 | 0.5 | 1             | Continue onto Fifth St        |
| 30.5 | 0.1 | $\rightarrow$ | R onto Lakeshore Dr           |
| 30.7 | 0.1 | <b>←</b>      | L onto Fourth St              |
| 30.7 | 0.0 | $\rightarrow$ | Slight R onto<br>Lakeshore Dr |
| 31.0 | 0.3 | 1             | Continue onto<br>Second St    |
| 31.0 | 0.1 | $\rightarrow$ | R onto Lakeshore Dr           |
| 31.1 | 0.1 | <b>←</b>      | Slight L onto First St        |
| 31.3 | 0.1 | $\rightarrow$ | R onto Lake Shore<br>Blvd W   |

| 24  | kilometers. | +1/-0  | meters   |
|-----|-------------|--------|----------|
| 2.4 | MIDHELEIS.  | T 1/-U | 11166619 |

| 31.7 | 0.5 | <b>←</b>      | L onto Royal York Rd         |
|------|-----|---------------|------------------------------|
| 36.2 | 4.5 | $\rightarrow$ | R onto Glenroy Ave           |
| 36.7 | 0.5 | <b>←</b>      | L onto Prince Edward<br>Dr S |
| 37.8 | 1.1 | $\rightarrow$ | R onto The Kingsway          |
| 38.5 | 0.7 | <b>←</b>      | L onto Bloor St W            |
| 38.6 | 0.0 | <b>←</b>      | L onto Old Mill Rd           |
| 39.3 | 0.7 | 1             | Continue onto Catherine St   |
| 39.3 | 0.1 | <b>←</b>      | L                            |
| 39.4 | 0.1 | Þ             | End of route                 |

8.1 kilometers. +41/-28 meters