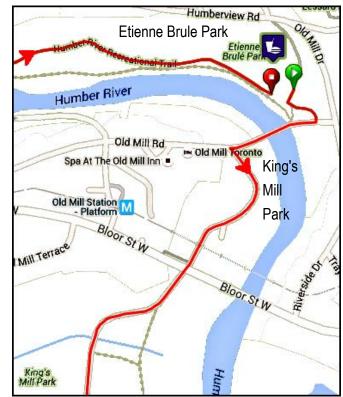

## Etienne Brule Park to Streetsville (60 km)

| 0.0  |               | Start of route                                     | 0.1  |
|------|---------------|----------------------------------------------------|------|
| 0.1  | <b>→</b>      | Exit park and R onto Catherine St                  | 0.1  |
| 0.2  | 1             | Continue onto Old Mill Rd                          | 0.1  |
| 0.3  | ←             | L into King's Mill Park                            | 1.2  |
| 1.5  | 1             | Continue straight onto<br>Humber Valley Rd         | 0.5  |
| 2.0  | ~             | At top of steep hill L onto<br>Riverwood Pkwy      | 0.2  |
| 2.2  | $\rightarrow$ | R onto Stephen Dr                                  | 0.5  |
| 2.7  | ~             | L into park trail (Cloverhill<br>Rd on your right) | 1.8  |
| 4.5  | ~             | L onto Humber Bay Park<br>E Trail                  | 1.3  |
| 5.7  | ~             | L to stay on Humber Bay<br>Park E Trail            | 0.2  |
| 5.9  | $\rightarrow$ | Slight R onto Humber<br>Bay Park W Trail           | 0.1  |
| 6.1  | ~             | L to stay on Humber Bay<br>Park W Trail            | 0.1  |
| 6.1  | $\rightarrow$ | Slight R to stay on<br>Humber Bay Park W Trail     | 1.3  |
| 7.4  |               | REGROUP at Norris<br>Crescent Parkette             | 0.0  |
| 7.4  | 1             | Continue onto Norris<br>Crescent                   | 0.2  |
| 7.6  | ~             | L onto Lake Shore Blvd<br>W                        | 11.4 |
| 19.0 | $\rightarrow$ | R onto Front St N                                  | 0.5  |
| 19.5 | $\rightarrow$ | R onto Mississauga Rd N                            | 11.8 |
| 31.3 | ¢             | Continue onto Queen St<br>S                        | 1.0  |
| 32.2 | $\rightarrow$ | R onto Main St                                     | 0.0  |
| 32.3 |               | REGROUP at Murphy's<br>Ice Cream Parlor            | 0.5  |
| 32.7 | 1             | Continue onto Bristol Rd<br>W                      | 2.4  |
| 35.1 | ~             | L onto Terry Fox Way                               | 1.2  |
| 36.3 | $\rightarrow$ | R onto Matheson Blvd W                             | 9.9  |
| 46.2 | $\rightarrow$ | R onto Orbitor Dr                                  | 0.5  |
| 46.7 | 1             | Continue onto Centennial<br>Park Blvd              | 1.8  |