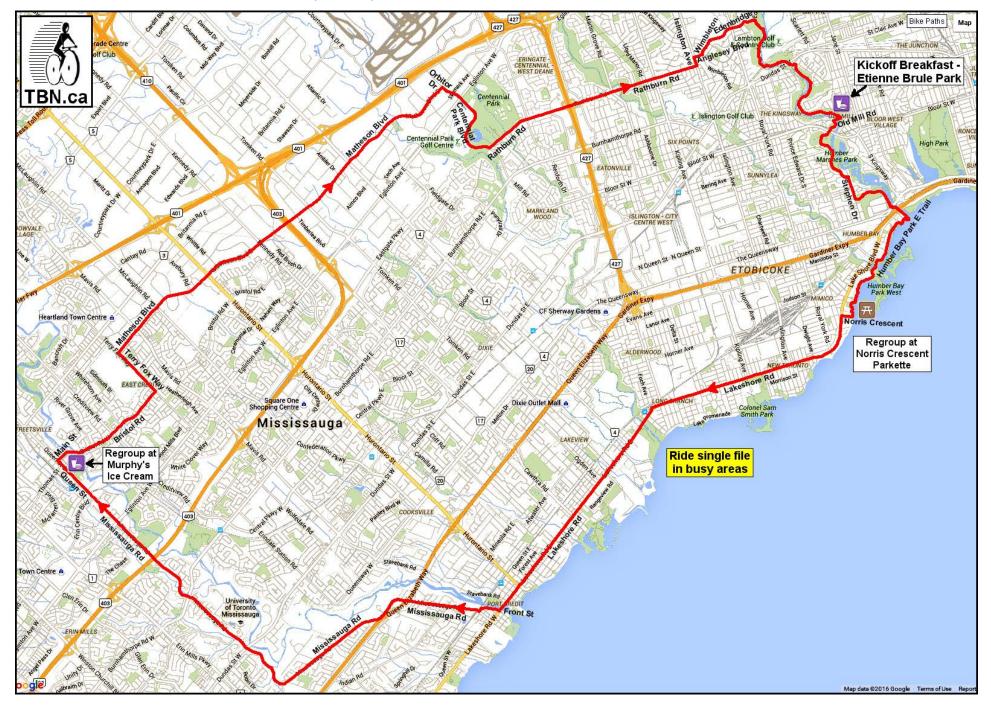

## Etienne Brule Park to Streetsville (60 km)

| 0.0  |               | Start of route                                     | 0.1  |
|------|---------------|----------------------------------------------------|------|
| 0.1  | <b>→</b>      | Exit park and R onto Catherine St                  | 0.1  |
| 0.2  | 1             | Continue onto Old Mill Rd                          | 0.1  |
| 0.3  | ←             | L into King's Mill Park                            | 1.2  |
| 1.5  | 1             | Continue straight onto<br>Humber Valley Rd         | 0.5  |
| 2.0  | ~             | At top of steep hill L onto<br>Riverwood Pkwy      | 0.2  |
| 2.2  | $\rightarrow$ | R onto Stephen Dr                                  | 0.5  |
| 2.7  | ~             | L into park trail (Cloverhill<br>Rd on your right) | 1.8  |
| 4.5  | ~             | L onto Humber Bay Park<br>E Trail                  | 1.3  |
| 5.7  | ~             | L to stay on Humber Bay<br>Park E Trail            | 0.2  |
| 5.9  | $\rightarrow$ | Slight R onto Humber<br>Bay Park W Trail           | 0.1  |
| 6.1  | ~             | L to stay on Humber Bay<br>Park W Trail            | 0.1  |
| 6.1  | $\rightarrow$ | Slight R to stay on<br>Humber Bay Park W Trail     | 1.3  |
| 7.4  |               | REGROUP at Norris<br>Crescent Parkette             | 0.0  |
| 7.4  | 1             | Continue onto Norris<br>Crescent                   | 0.2  |
| 7.6  | ~             | L onto Lake Shore Blvd<br>W                        | 11.4 |
| 19.0 | $\rightarrow$ | R onto Front St N                                  | 0.5  |
| 19.5 | $\rightarrow$ | R onto Mississauga Rd N                            | 11.8 |
| 31.3 | ¢             | Continue onto Queen St<br>S                        | 1.0  |
| 32.2 | $\rightarrow$ | R onto Main St                                     | 0.0  |
| 32.3 |               | REGROUP at Murphy's<br>Ice Cream Parlor            | 0.5  |
| 32.7 | 1             | Continue onto Bristol Rd<br>W                      | 2.4  |
| 35.1 | ~             | L onto Terry Fox Way                               | 1.2  |
| 36.3 | $\rightarrow$ | R onto Matheson Blvd W                             | 9.9  |
| 46.2 | $\rightarrow$ | R onto Orbitor Dr                                  | 0.5  |
| 46.7 | 1             | Continue onto Centennial<br>Park Blvd              | 1.8  |

| 48.5 | 4             | L onto Rathburn Rd                              | 5.2 |
|------|---------------|-------------------------------------------------|-----|
| 53.7 | ←             | L onto Islington Ave                            | 0.2 |
| 53.9 | $\rightarrow$ | R onto Anglesey Blvd                            | 0.2 |
| 54.1 | ←             | L onto Wimbleton Rd                             | 0.3 |
| 54.4 | 1             | Continue onto<br>Edenbridge Dr                  | 1.2 |
| 55.6 | $\rightarrow$ | R towards Humber River<br>Recreational Trail    | 0.0 |
| 55.7 | <b>→</b>      | R towards Humber River<br>Recreational Trail    | 0.1 |
| 55.8 | <b>→</b>      | R towards Humber River<br>Recreational Trail    | 0.2 |
| 56.0 | $\rightarrow$ | R onto Humber River<br>Recreational Trail       | 1.1 |
| 57.0 | $\rightarrow$ | R after crossing foot bridge                    | 0.7 |
| 57.7 | ←             | L onto Old Dundas St                            | 0.0 |
| 57.7 | $\rightarrow$ | R onto Lundy Ave                                | 0.0 |
| 57.8 | <b>→</b>      | R into park and return to<br>Humber River Trail | 2.4 |
| 60.2 |               | Arrive back at Etienne<br>Brule Park            | 0.0 |
| 60.2 |               | End of route                                    | 0.0 |