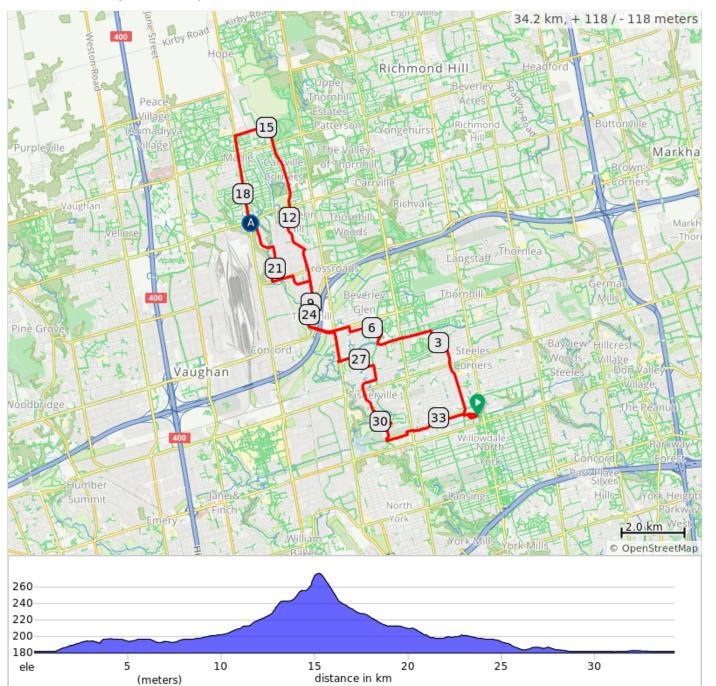

## Finch Maple loop SMR

A. Coffee break

## Finch Maple loop SMR

| 0.0  | Q | Start of route                                    | 0.1 |
|------|---|---------------------------------------------------|-----|
| 0.1  |   | R onto Finch<br>Corridor Recreation<br>Trail      | 0.1 |
| 0.2  |   | R                                                 | 0.1 |
| 0.3  |   | L                                                 | 0.0 |
| 0.3  |   | R                                                 | 0.1 |
| 0.4  |   | L onto Blake Ave                                  | 0.1 |
| 0.5  |   | R onto Finch<br>Corridor Recreational<br>Trail    | 0.0 |
| 0.6  |   | R onto Talbot Road<br>becomes Hilda Ave           | 3.0 |
| 3.5  |   | L onto Clark Avenue<br>West                       | 1.8 |
| 5.3  |   | R onto New<br>Westminster Drive                   | 0.5 |
| 5.8  |   | L onto Brownridge<br>Drive                        | 1.0 |
| 6.8  |   | R onto Wade Gate                                  | 0.2 |
| 7.0  |   | L onto Centre St -<br>becomes New<br>Rivermede Rd | 3.8 |
| 10.8 |   | L onto Confederation<br>Parkway                   | 8.1 |
| 18.9 |   | L onto Rutherford<br>Road, 73 (Tim<br>Hortons)    | 0.2 |
| 19.1 |   | R onto Jacob Keffer<br>Parkway                    | 1.2 |
| 20.3 |   | R onto Basaltic<br>Road                           | 1.1 |
| 21.3 |   | L onto Planchet<br>Road                           | 0.2 |
| 21.5 |   | L onto Langstaff<br>Road, 72                      | 0.7 |
| 22.1 |   | R onto Connie<br>Crescent                         | 0.7 |
| 22.9 |   | R onto North<br>Rivermede Road                    | 1.8 |
| 24.6 |   | Becomes Centre St                                 | 0.6 |
| 25.2 |   | R onto Dufferin<br>Street, 53                     | 0.9 |

| 26.1 | R onto Clark<br>Avenue West                          | 0.6 |
|------|------------------------------------------------------|-----|
| 26.7 | R onto Joseph<br>Aaron Boulevard                     | 0.8 |
| 27.5 | R onto New<br>Westminster Drive                      | 0.5 |
| 28.0 | R onto Conley<br>Street becomes<br>Hidden Trail      | 1.8 |
| 29.8 | Sharp R and R again in 25m.                          | 0.3 |
| 30.1 | L onto Finch<br>Corridor Recreational<br>Trail       | 0.3 |
| 30.4 | R onto Finch<br>Corridor Recreational<br>Trail       | 0.0 |
| 30.4 | R onto Torresdale<br>Avenue                          | 0.3 |
| 30.7 | L onto Finch<br>Corridor Recreational<br>Trail       | 0.4 |
| 31.0 | Sharp L onto<br>Finch Corridor<br>Recreational Trail | 2.8 |
| 33.8 | L onto Blake<br>Avenue                               | 0.4 |
| 34.2 | End of route                                         | 0.0 |