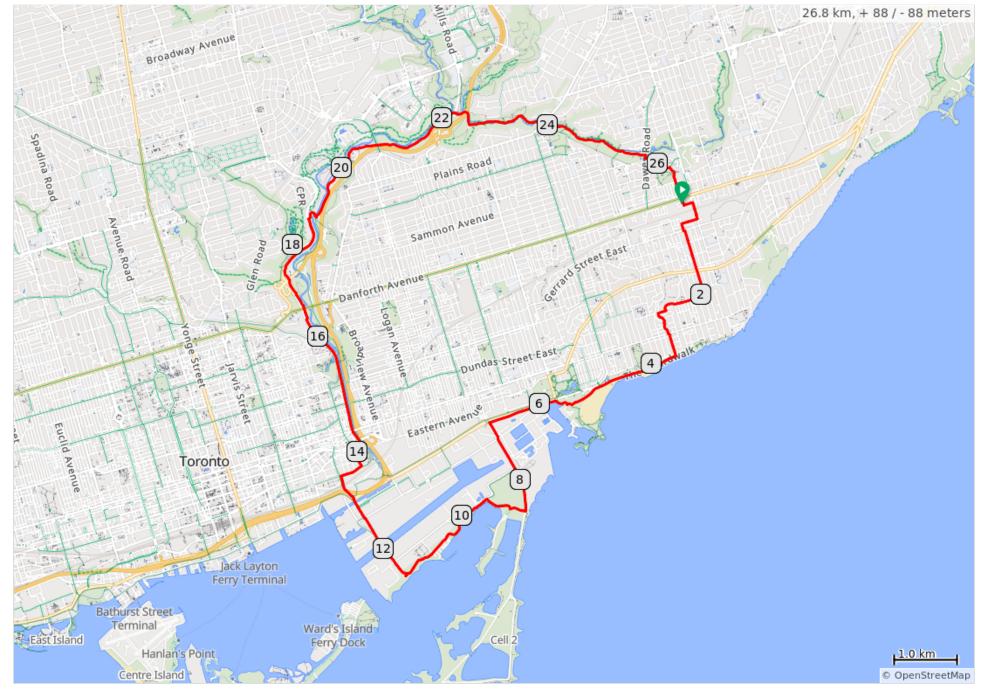

## Taylor, Martin and the Don -Bayview 2023

## Taylor, Martin and the Don -Bayview 2023

| 0.0  | 8 | Start of route                                                        | 0.0 |
|------|---|-----------------------------------------------------------------------|-----|
| 0.0  |   | START: Parking Lot Shoppers<br>World at Victoria Park and<br>Danforth | 0.2 |
| 0.2  |   | R on Victoria Park                                                    | 0.3 |
| 0.5  |   | R on Musgrave St                                                      | 0.3 |
| 0.8  |   | L on Dengate Rd                                                       | 0.1 |
| 0.9  |   | Left/Right to cross Gerrard and continue on Scarborough Rd.           | 1.1 |
| 2.0  |   | R on Pine Ave                                                         | 0.5 |
| 2.5  |   | Cross Balsam and continue on Pine Crescent                            | 0.2 |
| 2.7  |   | R on Pine Glen Rd                                                     | 0.1 |
| 2.8  |   | L on Glen Manor Dr E                                                  | 0.2 |
| 3.0  |   | R then L on Glen Manor                                                | 0.2 |
| 3.2  |   | Cross Queen and continue on Glen Manor                                | 0.4 |
| 3.6  |   | R on Martin Goodman Trail                                             | 0.6 |
| 4.2  |   | R toward Washroom                                                     | 2.7 |
| 6.9  |   | L at Leslie and Lakeshore to stay on Trail. Regroup                   | 0.9 |
| 7.7  |   | Continue S.outh on Trail to new path on R                             | 1.1 |
| 8.8  |   | R on trail                                                            | 0.3 |
| 9.1  |   | R keeping water on your L                                             | 0.4 |
| 9.5  |   | L on Martin Goodman Trail                                             | 1.9 |
| 11.4 |   | L toward washrooms at<br>Cherry Beach. Regroup                        | 0.1 |
| 11.5 |   | North on Cherry St.                                                   | 1.1 |
| 12.6 |   | L and R at Commissioners to cross Cherry St.                          | 0.4 |
| 13.0 |   | R onto Martin Goodman Trail                                           | 0.0 |
| 13.0 |   | Slight L at Lake Shore Blvd E                                         | 0.3 |
| 13.3 |   | Continue under the Underpass to go north on Cherry St.                | 0.1 |
| 13.4 |   | R onto Mill St                                                        | 0.4 |
| 13.8 |   | Slight L onto Bayview Ave                                             | 0.2 |
| 14.0 |   | Continue north on Bayview                                             | 3.6 |
| 17.6 |   | L into the Brickworks. Lunch, Washroom                                | 0.6 |

| 18.1 | Return to go L onto Bayview Ave                                   | 0.7 |
|------|-------------------------------------------------------------------|-----|
| 18.8 | R on Pottery Rd                                                   | 0.2 |
| 19.0 | L and R to cross Pottery Rd<br>and continue on Don River<br>trail | 3.3 |
| 22.3 | Regroup by the "Molars" and continue on Taylor Creek Trail        | 3.4 |
| 25.7 | R on Dawes Rd                                                     | 0.1 |
| 25.7 | L on Crescent Town Rd                                             | 0.5 |
| 26.2 | R onto Crescent Pl and walk up the path                           | 0.2 |
| 26.4 | Continue on Thyra Ave                                             | 0.3 |
| 26.7 | Cross Danforth.                                                   | 0.0 |
| 26.8 | End of route                                                      | 0.0 |