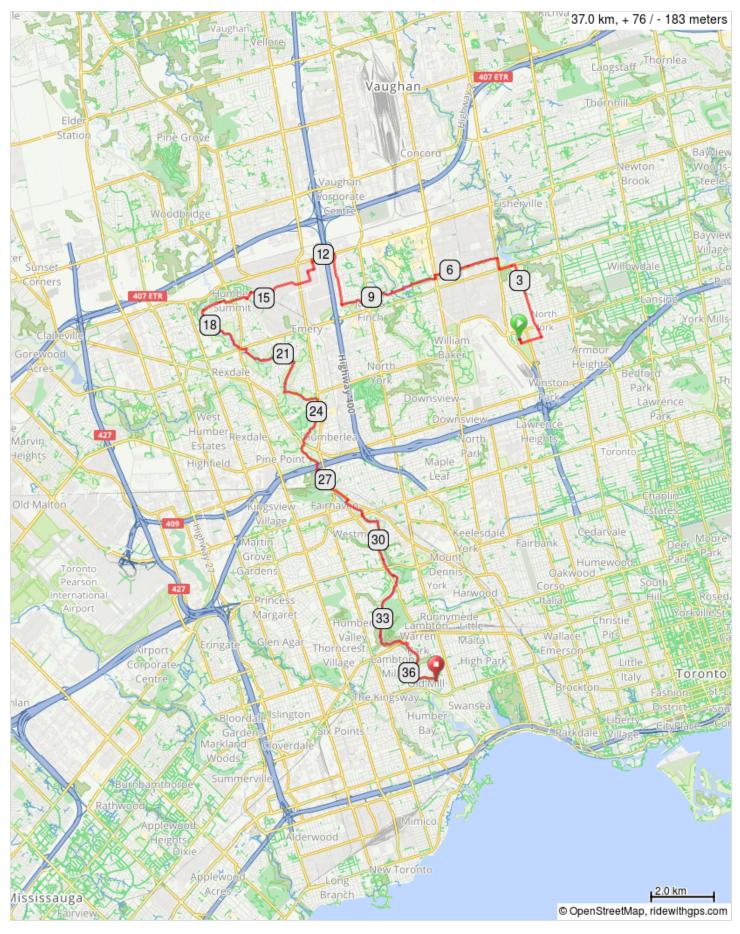

## Sheppard West - Old Mill TBN Ravine

## Sheppard West - Old Mill TBN Ravine

| Next | Туре                            | Dist | Note                                                  |  |  |
|------|---------------------------------|------|-------------------------------------------------------|--|--|
| 0.0  | Þ                               | 0.0  | Start of route                                        |  |  |
| 0.5  | →                               | 0.0  | Right onto Banting Ave out of<br>park                 |  |  |
| 0.7  | +                               | 0.5  | Banting Ave turns left and becomes Reiner Rd          |  |  |
| 0.4  | +                               | 1.1  | Left onto Faywood Blvd                                |  |  |
| 2.1  | ↑                               | 1.5  | Continue onto Wilmington Ave                          |  |  |
| 0.5  | +                               | 3.6  | Left onto Finch Ave W                                 |  |  |
| 0.4  | ⇒                               | 4.1  | Right onto Dufferin St                                |  |  |
| 1.9  | +                               | 4.5  | Left onto Finch Hydro Corridor<br>Rte 44              |  |  |
| 0.2  | →                               | 6.4  | Right onto Tangiers Rd                                |  |  |
| 0.1  | +                               | 6.6  | Left onto Keele St                                    |  |  |
| 3.3  | •                               | 6.7  | Right onto Finch Hydro<br>Corridor Recreational Trail |  |  |
| 1.7  | •                               | 10.1 | Right onto Norfinch Dr                                |  |  |
| 0.7  | +                               | 11.7 | Left onto Steeles Ave W                               |  |  |
| 0.3  | +                               | 12.5 | Left onto Rossdean Dr                                 |  |  |
| 0.2  | ⇒                               | 12.8 | Right onto Garyray Dr                                 |  |  |
|      | 12.8 kilometers. +37/-48 meters |      |                                                       |  |  |

| Next | Туре | Dist | Note                                                       |
|------|------|------|------------------------------------------------------------|
| 0.3  | -    | 13.0 | Left onto Signet Dr                                        |
| 1.6  | ►    | 13.3 | Right onto Ormont Dr                                       |
| 0.6  | ⇒    | 14.9 | Right onto Toryork Dr                                      |
| 0.3  | +    | 15.5 | Slight left onto Milvan Dr                                 |
| 0.5  | ⇒    | 15.8 | Right onto Millwick Dr                                     |
| 0.2  |      | 16.3 | Continue onto Muir Ave                                     |
| 0.1  | ⇒    | 16.5 | Right onto Larchmere Ave                                   |
| 1.8  | +    | 16.6 | Left onto Riverside Dr<br>continue straight into park      |
| 0.0  | →    | 18.4 | Right towards Humber River<br>Recreational Trail           |
| 1.1  | ÷    | 18.4 | Left onto Humber River<br>Recreational Trail               |
| 1.9  | →    | 19.5 | Slight right to stay on Humber<br>River Recreational Trail |
| 1.0  | •    | 21.4 | Right to stay on Humber River<br>Recreational Trail        |
| 3.9  | +    | 22.4 | Left to stay on Humber River<br>Recreational Trail         |

## 9.6 kilometers. +4/-46 meters

Dist Note Next Туре 0.5 26.3 Left to stay on Humber River 4 Recreational Trail 0.2 ⇒ 26.8 **Right onto Fairglen Crescent** 0.9 ⇒ 27.0 Right onto Weston Rd 6.0 27.9 Right onto Humber River ⇒ Recreational Trail at Conron ΡI 0.7 34.0 Right towards Old Dundas St ⇒ 0.0 34.6 Left onto Old Dundas St 4 0.0 34.7 Right onto Lundy Ave ⇒ 2.2 34.7 Right onto Humber River ⇒ **Recreational Trail** 0.0 36.9 End at Etienne Brule Park / ╋ Old Mill 0.0 37.0 End of route