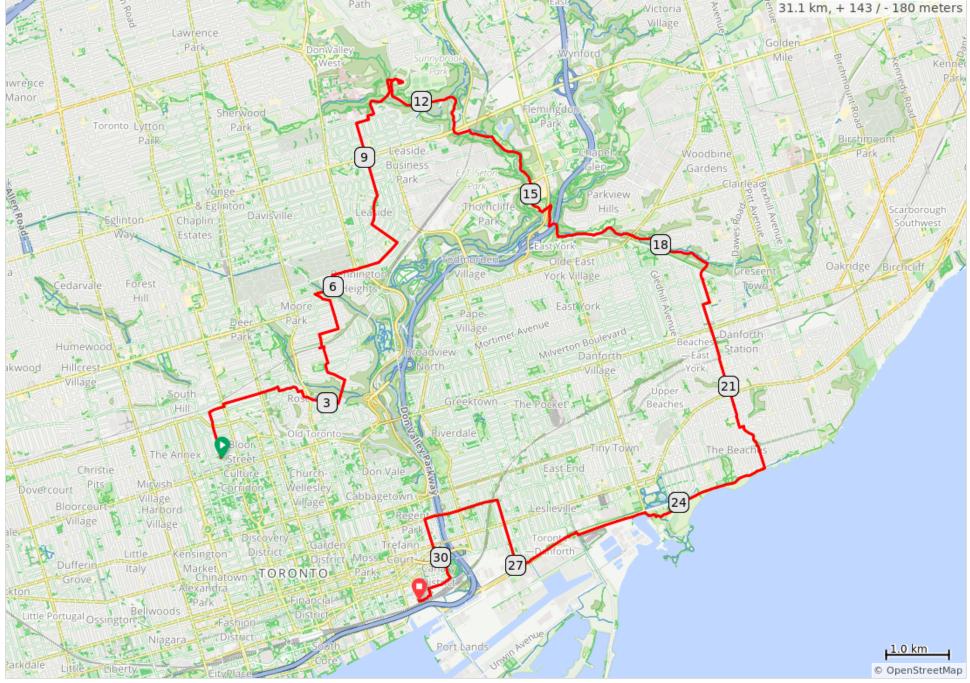

## Rosedale-Sunnybrook-DonValley-Taylor Creek 2022

## Rosedale-Sunnybrook-DonValley-Taylor Creek 2022

| 0.0 | 9 | Start of route                                           | 0.1 |
|-----|---|----------------------------------------------------------|-----|
| 0.1 |   | L to go North on Bedford<br>Rd.                          | 0.7 |
| 0.8 |   | R on Dupont St                                           | 0.3 |
| 1.0 |   | L on Avenue Rd                                           | 0.0 |
| 1.1 |   | R on Macpherson Ave                                      | 0.6 |
| 1.7 |   | Cross Yonge St. and<br>continue on Rowanwood<br>Ave.     | 0.3 |
| 2.0 |   | R on Cluny Dr                                            | 0.1 |
| 2.0 |   | L on Chestnut Park                                       | 0.4 |
| 2.4 |   | L on Roxborough St                                       | 0.1 |
| 2.4 |   | R on Wrentham Pl                                         | 0.1 |
| 2.5 |   | L on Crescent Rd                                         | 0.4 |
| 2.9 |   | L on South Dr                                            | 0.2 |
| 3.1 |   | L on Glen Rd                                             | 0.4 |
| 3.5 |   | L on Highland Ave                                        | 0.3 |
| 3.8 |   | At the roundabout, take the 2nd exit onto Scholfield Ave | 0.2 |
| 4.0 |   | L on MacLennan Ave                                       | 0.3 |
| 4.3 |   | Cross the pedestrian bridge                              | 0.3 |
| 4.5 |   | Continue on MacLennan<br>Ave                             | 0.1 |
| 4.6 |   | R on Rosedale Heights Dr                                 | 0.3 |
| 4.9 |   | L on Hudson Dr                                           | 0.7 |
| 5.7 |   | R at Heath St and over the bridge                        | 0.3 |
| 6.0 |   | L on Lumley Ave                                          | 0.2 |
| 6.2 |   | R on Moore Ave                                           | 0.4 |
| 6.6 |   | Cross Bayview                                            | 0.4 |
| 7.0 |   | Continue on Southvale Dr                                 | 0.4 |
| 7.4 |   | L onto Hanna Rd                                          | 0.5 |
| 7.9 |   | R on McRae Dr                                            | 0.2 |
| 8.1 |   | Cross Millwood and continue on McRae                     | 0.3 |
| 8.4 |   | L on Rumsey Rd                                           | 0.6 |
| 9.0 |   | Cross Eglinton and continue<br>on Rumsey                 | 0.6 |
| 9.6 |   | R on Glenvale Blvd                                       | 0.2 |
| 9.8 |   | L on Sutherland Dr                                       | 0.1 |

| 9.9  | R then L past Toronto<br>Rehab                                                | 0.6 |
|------|-------------------------------------------------------------------------------|-----|
| 10.4 | Continue down to<br>Sunnybrook Pk.                                            | 0.3 |
| 10.7 | R over bridge then L toward washrooms                                         | 0.2 |
| 10.9 | R into washroom parking lot                                                   | 0.2 |
| 11.1 | L to return to Don Valley<br>Trail                                            | 4.8 |
| 15.9 | L to Taylor<br>Creek Trail                                                    | 2.9 |
| 18.8 | R to go up paved trail to<br>Lumsden                                          | 0.3 |
| 19.1 | Cross Lumsden and continue on Barrington                                      | 0.4 |
| 19.5 | R on Doncaster Ave                                                            | 0.1 |
| 19.6 | L on Main St                                                                  | 0.9 |
| 20.5 | Cross Gerrard                                                                 | 0.6 |
| 21.1 | Cross Kingston Rd. and continue on Southwood Dr                               | 0.5 |
| 21.7 | L on Williamson Rd                                                            | 0.1 |
| 21.7 | R on Glen Manor Dr W                                                          | 0.4 |
| 22.1 | Cross Queen and continue on Glen Manor                                        | 0.4 |
| 22.5 | R on Martin Goodman Trail                                                     | 2.2 |
| 24.7 | L on South side of<br>Lakeshore                                               | 1.1 |
| 25.8 | At Lesiie, cross to North<br>side of Lakeshore then turn<br>L to cross Leslie | 1.2 |
| 27.0 | R onto Logan Ave                                                              | 1.1 |
| 28.1 | L onto Dundas St E                                                            | 1.2 |
| 29.3 | L onto River St                                                               | 0.7 |
| 30.0 | Slight L onto Lawren Harris<br>Square                                         | 0.1 |
| 30.1 | R onto Bayview Ave                                                            | 0.3 |
| 30.4 | R onto Mill St                                                                | 0.4 |
| 30.8 | L on Cherry St.                                                               | 0.1 |
| 30.9 | R on Distillery Lane                                                          | 0.2 |
| 31.1 | R on Trinity Street<br>Coffee in the Distillery<br>District.                  | 0.0 |
| 31.1 | End of route                                                                  | 0.0 |