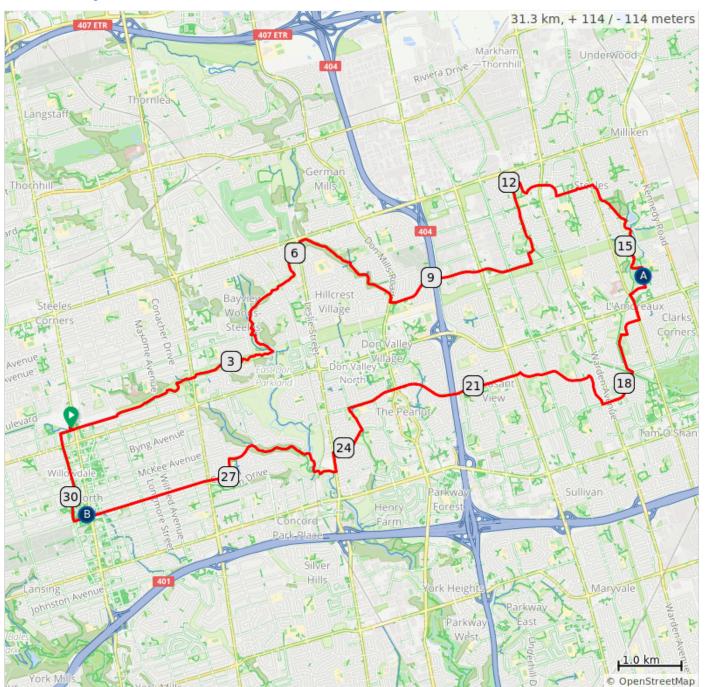

## North by Northeast 2022

- A. Washroom in Sports Complex
- B. Coffee at Aroma

## North by Northeast 2022

| 0.0  | <b>Q</b> | Start of route                                                                                | 0.0 |
|------|----------|-----------------------------------------------------------------------------------------------|-----|
| 0.0  |          | START: Finch Station<br>Passenger Pick-up                                                     | 0.1 |
| 0.1  |          | L on Hendon                                                                                   | 0.1 |
| 0.1  |          | Cross Yonge. Continue on Bishop                                                               | 0.7 |
| 0.8  |          | Take Finch Hydro Trail , corner of Willowdale                                                 | 2.9 |
| 3.7  |          | At the bottom of the serpentine hill, turn L. REGROUP                                         | 0.4 |
| 4.2  |          | WALK L through construction<br>area R on road. Turn L<br>CAREFULLY before bridge to<br>trail. | 1.9 |
| 6.1  |          | Cross Leslie. Continue onto<br>Duncan Creek Trail                                             | 1.1 |
| 7.2  |          | R on centre path L of the bridge.                                                             | 1.0 |
| 8.1  |          | R onto Don Mills Rd.                                                                          | 0.1 |
| 8.2  |          | L on McNicoll. Regroup                                                                        | 2.4 |
| 10.6 |          | L on Eagle Point Rd. at stoplight after Pharmacy                                              | 0.2 |
| 10.8 |          | R on Huntsmill Blvd. L on path to the end.                                                    | 1.3 |
| 12.0 |          | R on Huntsmill (unsigned)                                                                     | 0.4 |
| 12.4 |          | L on Bamburgh Circle                                                                          | 0.3 |
| 12.7 |          | Cross Warden. Continue past next stoplight                                                    | 0.4 |
| 13.1 |          | L on 2nd path. Lift bikes over<br>curb. Go through Terry Fox<br>Park. Exit at the school      | 0.4 |
| 13.4 |          | L on sidewalk. R on<br>Wintermute                                                             | 0.2 |
| 13.7 |          | Cross Birchmount. Immediate<br>R through walkway                                              | 0.1 |
| 13.8 |          | R along street into<br>L'Amoreaux Park.                                                       | 0.7 |
| 14.5 |          | R at crossroad before the wooden bridge                                                       | 0.6 |
| 15.1 |          | L to go down the hill and over the bridge                                                     | 0.1 |
| 15.2 |          | R at fork (by garbage bins)                                                                   | 0.2 |
| 15.4 |          | Sharp L before downhill. Ride slightly uphill on path                                         | 0.2 |
| 15.6 |          | R toward Sports Complex.                                                                      | 0.2 |
| 15.7 |          | L to WASHROOMS                                                                                | 0.0 |

| 15.7 | R ,straight down the driveway                                          | 0.2 |
|------|------------------------------------------------------------------------|-----|
| 15.9 | R on Silver Springs Blvd                                               | 0.3 |
| 16.2 | L on Birchmount Rd                                                     | 0.2 |
| 16.4 | Cross Finch Ave.                                                       | 0.2 |
| 16.6 | R on Timberbank Blvd                                                   | 0.4 |
| 17.0 | R to path through Timberbank Park.                                     | 0.1 |
| 17.1 | L before bridge                                                        | 0.5 |
| 17.6 | Cross Timberbank by the school. Continue on path.                      | 0.2 |
| 17.8 | R on Huntingwood Drive                                                 | 0.8 |
| 18.5 | R on Kenmanor Blvd                                                     | 0.5 |
| 19.1 | L on Collingsbrook                                                     | 0.7 |
| 19.8 | Cross Pharmacy to Corinthian                                           | 0.4 |
| 20.2 | L on Ferncrest Gate                                                    | 0.1 |
| 20.3 | Cross Vic\toria Park to Van<br>Horne.                                  | 2.0 |
| 22.3 | Cross Don Mills                                                        | 0.8 |
| 23.1 | L at Belbury Park. (after St.<br>Mathias School)                       | 0.4 |
| 23.6 | R onto Nymark Ave                                                      | 0.6 |
| 24.2 | L onto Leslie St                                                       | 0.3 |
| 24.5 | R into valley Immediately after<br>large new condo VERY<br>STEEP. SLOW | 0.7 |
| 25.2 | L at fork by bench                                                     | 0.9 |
| 26.1 | STEEP UPHILL. WALK                                                     | 0.1 |
| 26.2 | L on Forest Grove crossing<br>Burbank and continuing on<br>Windham     | 0.5 |
| 26.7 | L on Bunty Lane                                                        | 0.4 |
| 27.1 | R on Citation Dr                                                       | 0.3 |
| 27.4 | Continue on Empress after<br>Bayview                                   | 1.9 |
| 29.4 | Cross Yonge to Park Home                                               | 0.0 |
| 29.4 | Coffee at Aroma                                                        | 0.2 |
| 29.6 | R on Beecroft Rd                                                       | 1.2 |
| 30.9 | Cross Finch to Greenview                                               | 0.2 |
| 31.1 | R on Hendon Ave                                                        | 0.2 |
| 31.2 | L into Finch station.                                                  | 0.1 |
|      |                                                                        |     |

| 31.3 | 9 | End of route | 0.0 |
|------|---|--------------|-----|
|------|---|--------------|-----|