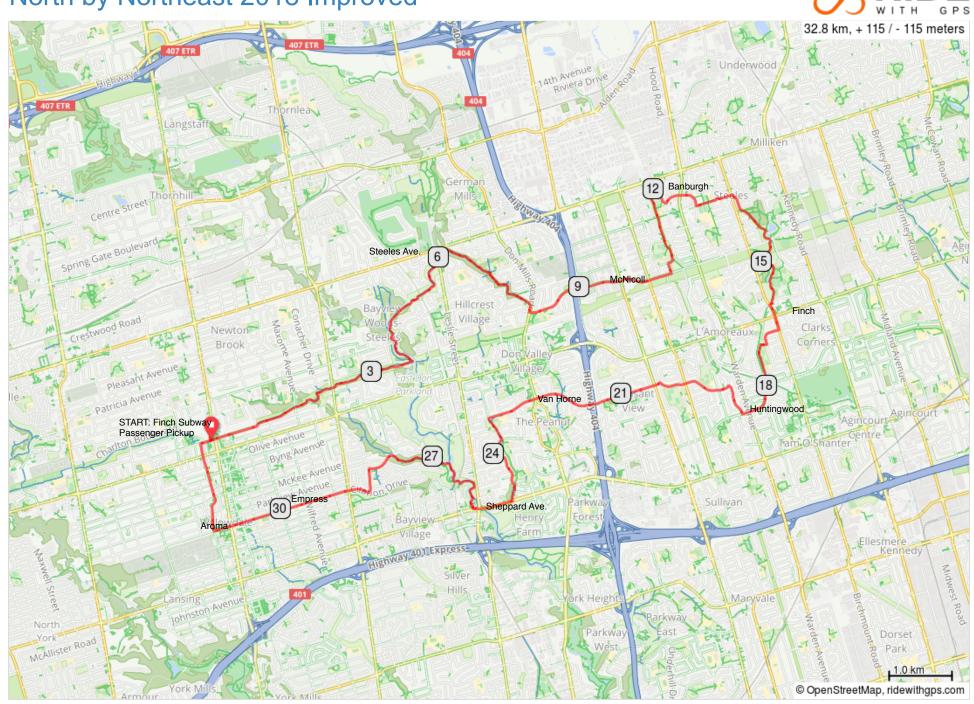

## North by Northeast 2018 Improved

## North by Northeast 2018 Improved

| 0.0 |          | Start of route                                                                    | 0.0  |
|-----|----------|-----------------------------------------------------------------------------------|------|
| 0.0 | 1        | START: Finch Station<br>Passenger Pick-up                                         | 0.0  |
| 0.1 | +        | L on Hendon                                                                       | 0.1  |
| 0.1 | 1        | Cross Yonge and continue on Bishop Ave                                            | 0.1  |
| 0.7 | <b>+</b> | Take Finch Hydro Trail , corner of Willowdale                                     | 0.8  |
| 2.9 | +        | L at bottom of hill going North on Don Trail                                      | 3.7  |
| 2.2 | +        | Cross Leslie at lights and L on new paved trail (becomes hard-pack)               | 5.9  |
| 1.1 | <b>→</b> | R taking centre path which is on the left of the bridge                           | 7.0  |
| 0.9 | <b>→</b> | R on Don Mills Rd.                                                                | 7.9  |
| 0.1 | +        | L on McNicoll Ave. Regroup after crossing Don Mills.                              | 8.0  |
| 2.4 | +        | At first light after Pharmacy, L on Eagle Point Rd                                | 10.5 |
| 0.2 | <b>→</b> | R on Huntsmill Blvd                                                               | 10.6 |
| 0.1 | +        | L on path to the end                                                              | 10.7 |
| 1.2 | <b>→</b> | R on Huntsmill (unsigned)                                                         | 11.9 |
| 0.4 | +        | L on Bamburgh Cir                                                                 | 12.3 |
| 0.3 | <b>1</b> | Cross Warden                                                                      | 12.5 |
| 0.4 | +        | L on 2nd path (lift bikes over curb) through Terry Fox Park exiting at the school | 12.9 |
| 0.4 | <b>→</b> | L at street then R on Wintermute Blvd                                             | 13.3 |
| 0.2 | 1        | Cross Birchmount then immediate R through walkway                                 | 13.5 |
| 0.1 | <b>→</b> | South on street (Burnt Bark) into L'Amoreaux Pk.                                  | 13.6 |
| 0.7 | <b>→</b> | R at fork to go under McNicol                                                     | 14.4 |
| 0.6 | <b>→</b> | Sharp R to Splash Pool and washrooms. See bucket.                                 | 14.9 |
| 0.6 | <b>→</b> | Return to path turning R then L to cross bridge                                   | 15.5 |
| 0.2 | <b>→</b> | Keep creek on R to reach<br>Birchmount                                            | 15.7 |
| 0.7 | +        | L on Birchmount Rd                                                                | 16.3 |
| 0.4 | <b>→</b> | Cross Finch then R on Timberbank Blvd                                             | 16.7 |
|     |          |                                                                                   |      |
| 0.4 | <b>→</b> | R to path through Timberbank Pk.                                                  | 17.1 |

| 17.2 kilometers. | +52/-58 meters |
|------------------|----------------|

| 0.5 | 1          | Cross Timberbank by the school and continue on path.               | 17.7 |
|-----|------------|--------------------------------------------------------------------|------|
| 0.2 | <b>→</b>   | R on Huntingwood Dr.                                               | 17.9 |
| 0.8 | <b>→</b>   | R on Kenmanor Blvd                                                 | 18.7 |
| 0.5 | +          | L on Collingsbrook (becomes<br>Corinthian after Pharmacy)          | 19.2 |
| 1.2 | +          | L on Ferncrest Gate                                                | 20.4 |
| 0.1 | 1          | Cross Vic. Pk. to Van Horne continuing past Don Mills              | 20.5 |
| 2.8 | +          | L at Belbury Pk.(after St. Mathias School)                         | 23.3 |
| 0.4 | <b>→</b>   | Right onto Nymark Ave                                              | 23.7 |
| 0.3 | +          | L on Glentworth Rd                                                 | 24.0 |
| 0.7 | <b>→</b>   | R on paved path by creek                                           | 24.6 |
| 0.3 | <b>→</b>   | R on Sheppard Ave crossing Leslie                                  | 24.9 |
| 0.6 | <b>→</b>   | R into park (washrooms)                                            | 25.5 |
| 0.2 | 1          | Take Don Parkland Trail<br>North. Single file.                     | 25.6 |
| 1.1 | +          | L at fork by bench                                                 | 26.7 |
| 0.5 | 1          | BIG hill. Walk it.                                                 | 27.2 |
| 0.5 | +          | L on Forest Grove crossing<br>Burbank and continuing on<br>Windham | 27.7 |
| 0.5 | +          | L on Bunty Ln                                                      | 28.2 |
| 0.4 | <b>→</b>   | Right onto Citation Dr                                             | 28.6 |
| 0.3 | 1          | Continue on Empress after Bayview                                  | 28.9 |
| 1.9 | 1          | Cross Yonge to Park Home<br>Ave                                    | 30.9 |
| 0.0 | 1          | Coffee at Aroma                                                    | 30.9 |
| 0.2 | <b>→</b>   | R on Beecroft Rd                                                   | 31.1 |
| 1.2 | 1          | Cross Finch to Greenview Ave                                       | 32.4 |
| 0.2 | <b>→</b>   | R on Hendon Ave                                                    | 32.6 |
| 0.2 | +          | L into Finch station. END                                          | 32.7 |
| 0.1 | <b>P83</b> | End of route                                                       | 32.8 |
| 1   |            |                                                                    |      |