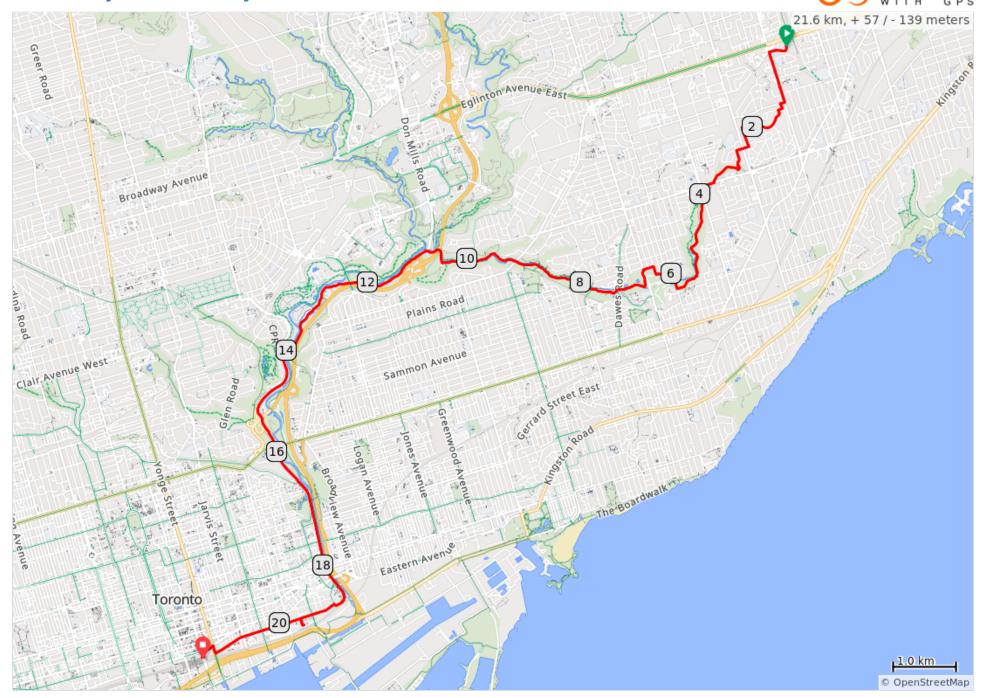

## Kennedy to Distillery to Union 2023

## Kennedy to Distillery to Union 2023

| 0.0  | 0 | Start of route                                                       | 0.0 |
|------|---|----------------------------------------------------------------------|-----|
| 0.0  |   | START: Transway Crescent<br>outside Kennedy<br>Subway Station        | 0.3 |
| 0.3  |   | L on Kennedy Rd                                                      | 0.8 |
| 1.2  |   | R on Foxridge Dr                                                     | 0.1 |
| 1.2  |   | L across path into cemetery                                          | 0.1 |
| 1.3  |   | R . Go over bridge                                                   | 0.1 |
| 1.4  |   | First L after bridge                                                 | 1.2 |
| 2.6  |   | R toward Birchmount                                                  | 0.1 |
| 2.6  |   | Cross Birchmount Continue on Willowmount                             | 0.1 |
| 2.8  |   | L on Anaconda Ave                                                    | 0.3 |
| 3.0  |   | L then R on path                                                     | 0.1 |
| 3.1  |   | R to go west                                                         | 0.5 |
| 3.6  |   | R on St Clair                                                        | 0.2 |
| 3.8  |   | Cross Warden Ave and turn L to go into valley                        | 1.9 |
| 5.8  |   | R on Pharmacy Ave                                                    | 0.3 |
| 6.1  |   | L on Dolphin Dr                                                      | 0.3 |
| 6.3  |   | Continue on Maybourne Ave                                            | 0.1 |
| 6.5  |   | L on Donside Dr                                                      | 0.2 |
| 6.6  |   | Cross Victoria Park Ave                                              | 0.0 |
| 6.7  |   | L on trail down the hill                                             | 0.3 |
| 6.9  |   | R at bottom                                                          | 0.5 |
| 7.4  |   | Follow Taylor Creek Trail                                            | 3.3 |
| 10.8 |   | Regroup at Elephant legs then follow Lower Don Trail                 | 3.2 |
| 14.0 |   | R onto Pottery Rd                                                    | 0.2 |
| 14.2 |   | L on path beside Bayview Ave.                                        | 2.4 |
| 16.6 |   | At Rosedale Valley Rd,<br>continue South on Bayview<br>Ave bike path | 1.7 |
| 18.3 |   | Continue on path at<br>Corktown Common                               | 0.6 |
| 18.8 |   | L on Mill St                                                         | 0.6 |
| 19.4 |   | L onto Trinity St into<br>Distillery for coffee                      | 0.1 |
| 19.5 |   | TO UNION STATION: R on Trinity St                                    | 0.1 |

| 19.7 | L on Mill St                              | 0.2 |
|------|-------------------------------------------|-----|
| 19.9 | Cross Parliament St to go through park    | 0.4 |
| 20.2 | Continue on The Esplanade                 | 0.9 |
| 21.2 | R on Yonge St                             | 0.1 |
| 21.3 | L on Front St W                           | 0.2 |
| 21.5 | L on Bay St. to lower entrance of station | 0.1 |
| 21.6 | R into station                            | 0.0 |
| 21.6 | End of route                              | 0.0 |