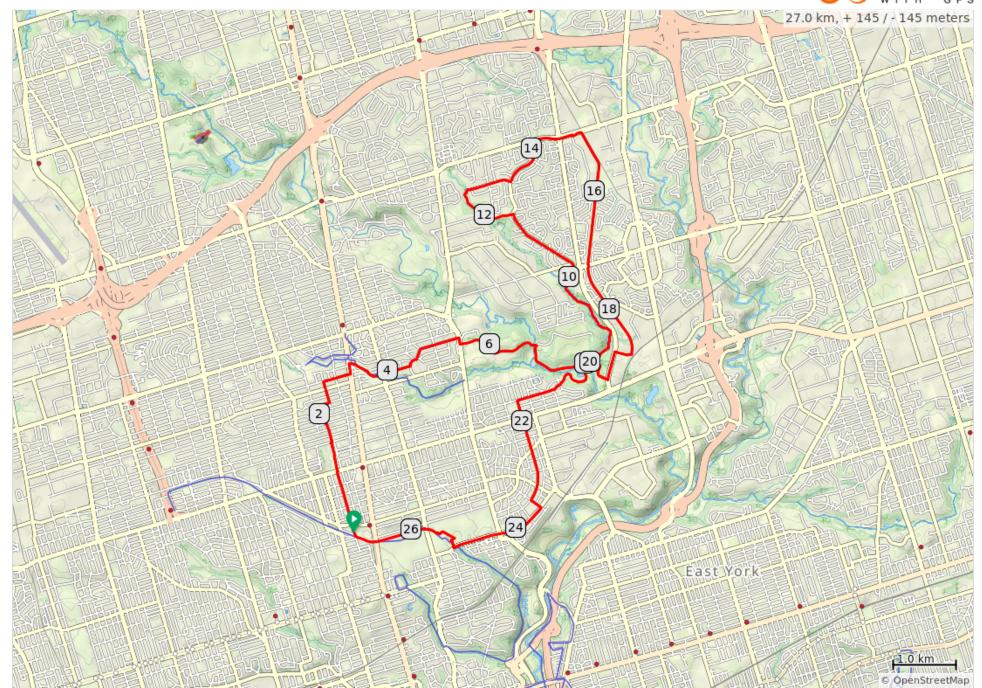

## Jean's Jolly Jaunt- 2023

| 0.0 | 9 | Start of route                                                    | 0.0  |
|-----|---|-------------------------------------------------------------------|------|
| 0.1 |   | START: Near washroom/<br>tennis courts at Oriole Park             | 0.0  |
| 0.9 |   | Continue North on Lascelles Blvd                                  | 0.1  |
| 0.5 |   | Cross Eglinton and continue on path                               | 1.0  |
| 0.3 |   | R at Roselawn L onto<br>Rosewell                                  | 1.5  |
| 0.3 |   | Cross Briar Hill and continue on Rosewell                         | 1.8  |
| 0.2 |   | R onto Lytton Blvd                                                | 2.1  |
| 0.3 |   | L onto Heather St                                                 | 2.3  |
| 0.4 |   | R onto Glengrove Ave W                                            | 2.7  |
| 0.2 |   | L onto Yonge St                                                   | 3.1  |
| 0.4 |   | R onto Alexander Muir Rd (Lawn Bowling sign)                      | 3.3  |
| 0.2 |   | Follow the path through Blythwood Ravine Park                     | 3.7  |
| 0.4 |   | After going under Mt.<br>Pleasant, bear L onto<br>Strathgowan Ave | 3.9  |
| 0.2 |   | L on Strathgowan Crescent                                         | 4.3  |
| 0.2 |   | L on Fidelia Ave                                                  | 4.5  |
| 0.6 |   | R onto Dawlish Ave                                                | 4.7  |
| 0.1 |   | R onto Bayview Ave                                                | 5.3  |
| 0.4 |   | L onto Armistice Dr                                               | 5.4  |
| 0.1 |   | R to stay on Armistice Dr                                         | 5.9  |
| 0.1 |   | R onto Veterans Hill Trail                                        | 6.0  |
| 0.7 |   | L to stay on Veterans Hill<br>Trail                               | 6.1  |
| 1.3 |   | After going down the hill turn L, cross on the bridge and turn R  | 6.8  |
| 1.6 |   | L past the WASHROOMS and continue along Wilket Creek              | 8.1  |
| 0.1 |   | Before Edwards Gardens<br>turn R to climb the hill                | 9.8  |
| 0.2 |   | L toward Parking Lot                                              | 9.9  |
| 0.1 |   | L toward Lawrence                                                 | 10.1 |
| 1.3 |   | Cross Lawrence to Banbury Rd                                      | 10.2 |
| 1.0 |   | L onto trail through<br>Windfields Park                           | 11.6 |

| 0.1 | R before Bridge to Misty Cres.                                 | 12.6 |
|-----|----------------------------------------------------------------|------|
| 0.3 | Slight L onto Misty Crescent                                   | 12.7 |
| 0.4 | Continue onto Sagewood Dr                                      | 13.0 |
| 0.8 | L onto Banbury Rd                                              | 13.3 |
| 0.7 | R onto York Mills Rd                                           | 14.1 |
| 2.4 | R on Scarsdale Rd and L<br>on Leaside Spur Trail               | 14.8 |
| 1.6 | Cross Lawrence and turn R to continue on Trail                 | 17.2 |
| 0.2 | R on path towards Leslie                                       | 18.8 |
| 0.2 | L onto Leslie - sidewalk                                       | 19.1 |
| 0.2 | Cross Leslie at the lights                                     | 19.3 |
| 0.5 | R into valley                                                  | 19.5 |
| 0.8 | L towards Serena Grundy<br>Park                                | 20.1 |
| 0.7 | Cross Rykert and continue on Broadway                          | 20.9 |
| 1.6 | L onto Sutherland Dr                                           | 21.6 |
| 0.2 | L onto Hanna Rd                                                | 23.3 |
| 0.4 | R onto Southvale Dr                                            | 23.5 |
| 1.1 | Continue onto Moore Ave                                        | 23.9 |
| 0.1 | R into Mt. Pleasant<br>Cemetery                                | 25.1 |
| 0.6 | R then L and follow the blue line through the cemetery.        | 25.2 |
| 1.2 | After going under Mt. Pleasant turn R then L on Beltline Trail | 25.8 |
| 0.1 | R onto Lascelles Blvd                                          | 26.9 |
| 0.0 | End of route                                                   | 27.0 |