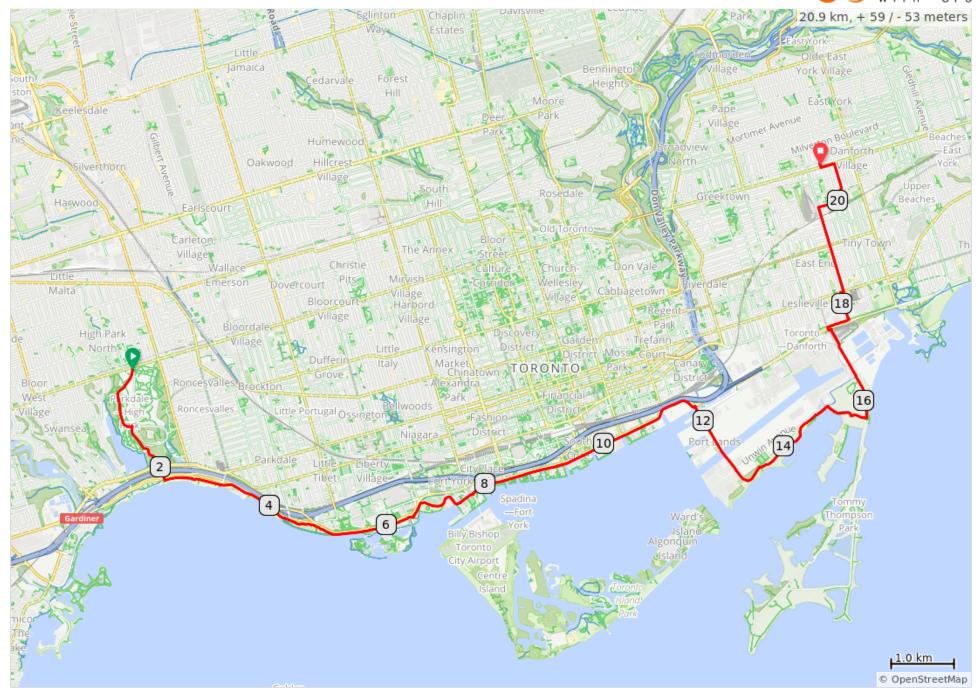

## High Park to Monarch Park

## High Park to Monarch Park

| 0.0  | • | Start of route                                                                                                                                   | 0.0 |
|------|---|--------------------------------------------------------------------------------------------------------------------------------------------------|-----|
| 0.0  |   | Continue onto West Rd                                                                                                                            | 1.1 |
| 1.1  |   | R onto Colborne Lodge Dr                                                                                                                         | 1.1 |
| 2.2  |   | L onto Lake Shore Blvd W                                                                                                                         | 0.0 |
| 2.2  |   | L onto Martin Goodman Trail                                                                                                                      | 4.5 |
| 6.7  |   | R onto Strachan Ave                                                                                                                              | 0.0 |
| 6.7  |   | Slight L onto Martin Goodman<br>Trail                                                                                                            | 0.8 |
| 7.5  |   | L onto Stadium Rd                                                                                                                                | 0.0 |
| 7.5  |   | R onto Queens Quay W                                                                                                                             | 0.7 |
| 8.2  |   | Continue onto Martin<br>Goodman Trail                                                                                                            | 3.5 |
| 11.6 |   | R on Cherry St.path                                                                                                                              | 3.4 |
| 15.0 |   | R after Unwin bridge on trail toward Spit                                                                                                        | 0.7 |
| 15.7 |   | L to go North to Leslie St. and Martin Goodman Trail                                                                                             | 1.6 |
| 17.3 |   | Cross to North side of Lake<br>Shore at Leslie St                                                                                                | 0.1 |
| 17.4 |   | R on Bike Rte 4                                                                                                                                  | 0.4 |
| 17.8 |   | L onto Woodfield Rd / Knox<br>Ave (UNMARKED)                                                                                                     | 0.4 |
| 18.2 |   | R onto Queen St E                                                                                                                                | 0.1 |
| 18.3 |   | L onto Greenwood Ave                                                                                                                             | 1.4 |
| 19.7 |   | R onto Torbrick Rd                                                                                                                               | 0.3 |
| 19.9 |   | Slight R into Monarch Park                                                                                                                       | 0.1 |
| 20.0 |   | L toward Felstead Ave - Find picnic tables and benches END OF ROUTE                                                                              | 0.2 |
| 20.2 |   | To continue to Danforth and<br>Greenwood Subway: Take<br>diagonal path through<br>Monarch Park and cross<br>Felstead Ave to Monarch Park<br>Ave. | 0.4 |
| 20.6 |   | L on Danforth Ave                                                                                                                                | 0.2 |
| 20.9 |   | R on Linnsmore Cr and L into Greenwood Subway Station.                                                                                           | 0.1 |
| 20.9 |   | End of route                                                                                                                                     | 0.0 |
|      |   |                                                                                                                                                  |     |