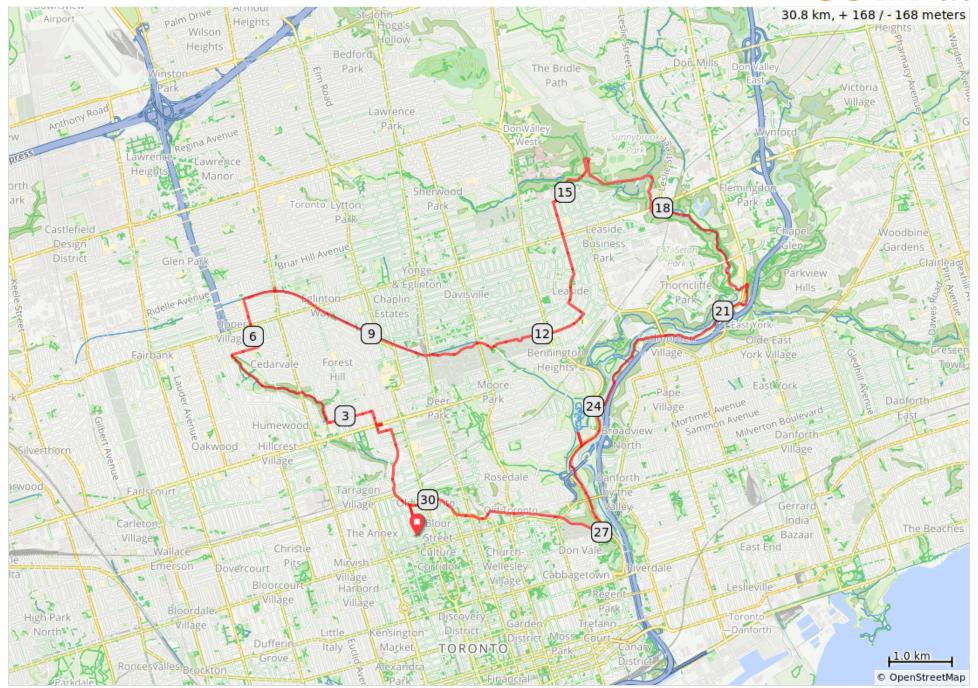

## **Heart of Toronto Too**

## Heart of Toronto Too

| 0.0 | • | Start of route                                                       | 0.0 |
|-----|---|----------------------------------------------------------------------|-----|
| 0.0 |   | START: Taddle Creek Park,<br>Bedford Rd., North of Subway<br>Station | 0.0 |
| 0.3 |   | Left out of park and north on Bedford                                | 0.3 |
| 0.2 |   | L on Davenport Rd                                                    | 0.5 |
| 0.4 |   | R on Macpherson, then L on Poplar Plains                             | 0.9 |
| 1.0 |   | Left on Lynwood Ave                                                  | 1.9 |
| 0.2 |   | Right on Warren Rd                                                   | 2.1 |
| 0.1 |   | Right onto St Clair                                                  | 2.2 |
| 0.1 |   | Cross St. Clair at 1st traffic light then turn Left                  | 2.3 |
| 0.1 |   | Right on Warren Rd                                                   | 2.4 |
| 0.2 |   | Left on Heath St                                                     | 2.6 |
| 0.4 |   | Cross Spadina and continue on Heath                                  | 3.0 |
| 0.3 |   | Right into Cedarvale Ravine at St. Clair W Stn                       | 3.3 |

## 3.3 kilometers. +45/-5 meters

| 0.6 | Right on Glenvale Blvd                                          | 14.7 |
|-----|-----------------------------------------------------------------|------|
| 0.2 | Left on Sutherland Dr                                           | 14.9 |
| 0.1 | Right on path at Toronto<br>Rehab                               | 15.0 |
| 0.8 | Down hill then R to cross bridge to Sunnybrook Park             | 15.8 |
| 0.1 | Washroom break at<br>Sunnybrook Park then south<br>on Don Trail | 15.9 |
| 2.0 | Continue S. on Don Trail towards Pottery Rd.                    | 17.9 |
| 5.9 | Cross Pottery Rd. Go north towards Bayview                      | 23.8 |
| 0.9 | Right into Brickworks for coffee?                               | 24.7 |
| 0.5 | Continue south on trail to Rosedale Valley Rd.                  | 25.2 |
| 1.6 | Right onto Rosedale Valley bike trail                           | 26.9 |
| 2.0 | Left on Park Rd                                                 | 28.9 |
| 0.1 | Right on Collier St                                             | 29.0 |
| 0.1 | Slight right onto Church St                                     | 29.1 |

15.0 kilometers. +84/-116 meters

| 2.1 | Right on Ava Rd                                                         | 5.4  |
|-----|-------------------------------------------------------------------------|------|
| 0.4 | Left onto Glen Cedar Rd                                                 | 5.9  |
| 0.4 | Cross Eglinton and continue on Old Park Rd                              | 6.2  |
| 0.5 | Right on Beltline Trail                                                 | 6.7  |
| 3.3 | Cross Yonge St.                                                         | 9.9  |
| 0.1 | Regroup at water fountain Continue to end of Beltline & enter Cemetery. | 10.1 |
| 1.0 | Follow white line to Bayview pedestrian entrance                        | 11.1 |
| 1.0 | Cross Bayview and continue on Sutherland                                | 12.1 |
| 0.6 | Left on Hanna Rd                                                        | 12.7 |
| 0.3 | Right on McRae Dr                                                       | 13.0 |
| 0.2 | Cross Millwood and continue on McRae                                    | 13.2 |
| 0.3 | Left on Rumsey Rd                                                       | 13.5 |
| 0.6 | Cross Eglinton and continue on Rumsey                                   | 14.1 |

## 10.8 kilometers. +21/-51 meters

\_\_\_\_\_.

| 0.2 | Cross Yonge and continue on Davenport Rd | 29.3 |
|-----|------------------------------------------|------|
| 1.1 | Left on Bedford                          | 30.3 |
| 0.5 | Right into Taddle Creek Park             | 30.8 |
| 0.0 | End of route                             | 30.8 |