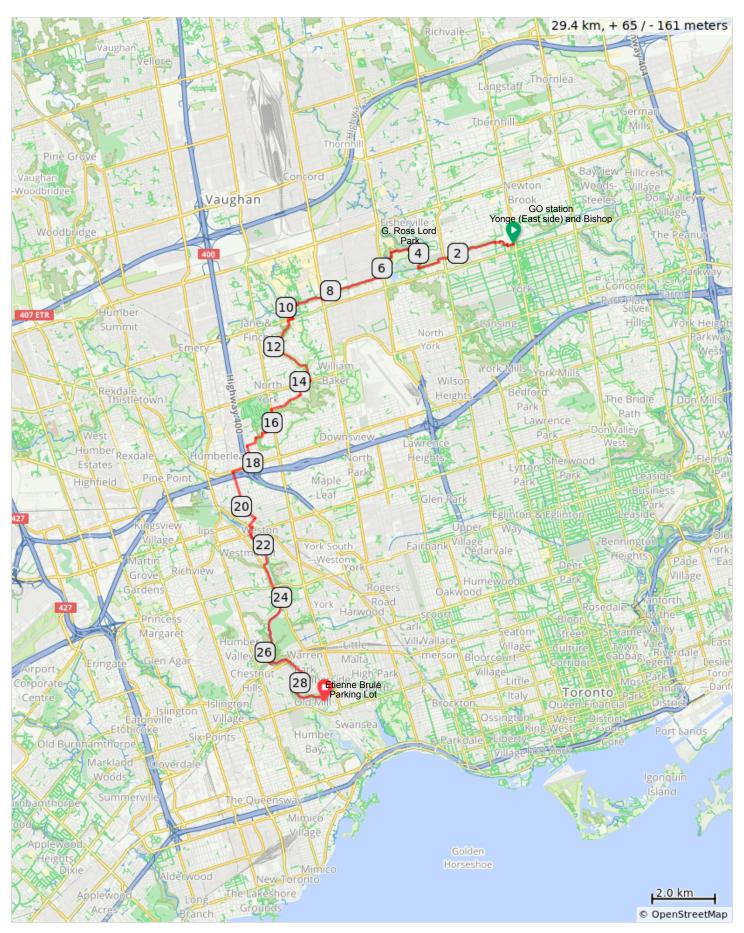

## Finch to Etienne Brulé Park

## Finch to Etienne Brulé Park

| 0.0 | 0 | Start of route                                                                   | 0.0  |
|-----|---|----------------------------------------------------------------------------------|------|
| 0.0 |   | EXIT Finch drop-off - Turn right on Hendon                                       | 0.0  |
| 0.2 |   | Right at Greenview Ave into Hendon Park                                          | 0.2  |
| 0.1 |   | Left then right to go through park to Blake Ave.                                 | 0.3  |
| 0.5 |   | Cross Talbot Rd. continuing on Finch Corridor                                    | 0.7  |
| 1.8 |   | Cross Bathurst                                                                   | 2.5  |
| 1.0 |   | Right to go North on Rte 44                                                      | 3.5  |
| 0.3 |   | Left then Right on Torresdale Ave                                                | 3.8  |
| 0.3 |   | At Antibes, turn left into G<br>Ross Lord Park                                   | 4.2  |
| 0.0 |   | Left down hill & right at fork uphill                                            | 4.2  |
| 0.9 |   | Right around building to LUNCH SPOT and toilet                                   | 5.0  |
| 0.3 |   | Left to go south                                                                 | 5.3  |
| 0.1 |   | Right into ravine hill                                                           | 5.5  |
| 0.4 |   | Left at fork around building and ride parallel to Dufferin                       | 5.9  |
| 0.4 |   | Cross Dufferin and continue on Hydro Corridor Trail                              | 6.2  |
| 0.4 |   | Cross Alness                                                                     | 6.6  |
| 1.6 |   | Right onto Tangiers Rd                                                           | 8.2  |
| 0.3 |   | Left onto Keele St                                                               | 8.5  |
| 0.2 |   | Right on Four Winds Dr and right on Hydro Corridor Trail                         | 8.7  |
| 0.3 |   | Slight left to stay on Finch<br>Hydro Corridor Recreational<br>Trail             | 8.9  |
| 0.6 |   | Cross Murray Ross Pkwy and<br>Sentinel Rd to continue on<br>Hydro Corridor Trail | 9.6  |
| 0.1 |   | Slight right tat fork o stay on<br>Hydro Corridor Trail                          | 9.7  |
| 0.6 |   | Left bottom of hill                                                              | 10.3 |
| 0.5 |   | Right toward Finch Ave W                                                         | 10.8 |
| 0.0 |   | Right onto Finch Ave W                                                           | 10.8 |
| 0.2 |   | Left (south) onto Trail                                                          | 10.9 |
| 2.2 |   | Right at fork                                                                    | 13.2 |
| 0.5 |   | Right onto Sheppard Ave W                                                        | 13.7 |

| 0.4 | Left onto Northover St                                      | 14.1 |
|-----|-------------------------------------------------------------|------|
| 0.3 | Right onto Giltspur Dr                                      | 14.5 |
| 1.1 | Left onto Jane St                                           | 15.5 |
| 0.6 | Right onto Chalkfarm Dr                                     | 16.1 |
| 0.3 | Right onto Gravenhurst Ave                                  | 16.5 |
| 0.1 | Slight left on trail                                        | 16.6 |
| 0.4 | Left onto Mayall Ave                                        | 16.9 |
| 0.4 | Left onto Jethro Rd                                         | 17.4 |
| 0.7 | Right onto Wilson Ave                                       | 18.0 |
| 0.7 | Left onto Wendell Ave                                       | 18.7 |
| 8.0 | At the roundabout, continue straight to stay on Wendell Ave | 19.6 |
| 0.3 | Right onto Queenslea Ave                                    | 19.8 |
| 0.0 | Left onto Rosemount Ave                                     | 19.9 |
| 0.6 | Right onto King St                                          | 20.5 |
| 0.3 | Left onto Weston Rd                                         | 20.8 |
| 0.1 | Right onto Little Ave                                       | 20.9 |
| 0.2 | Right on Lawrence and cross to Humber trail                 | 21.2 |
| 2.2 | Left onto Scarlett Rd                                       | 23.4 |
| 0.1 | Cross Eglinton Ave W and continue on Trail                  | 23.4 |
| 5.9 | END of Route at Etienne Brulé parking lot.                  | 29.4 |
| 0.0 | End of route                                                | 29.4 |