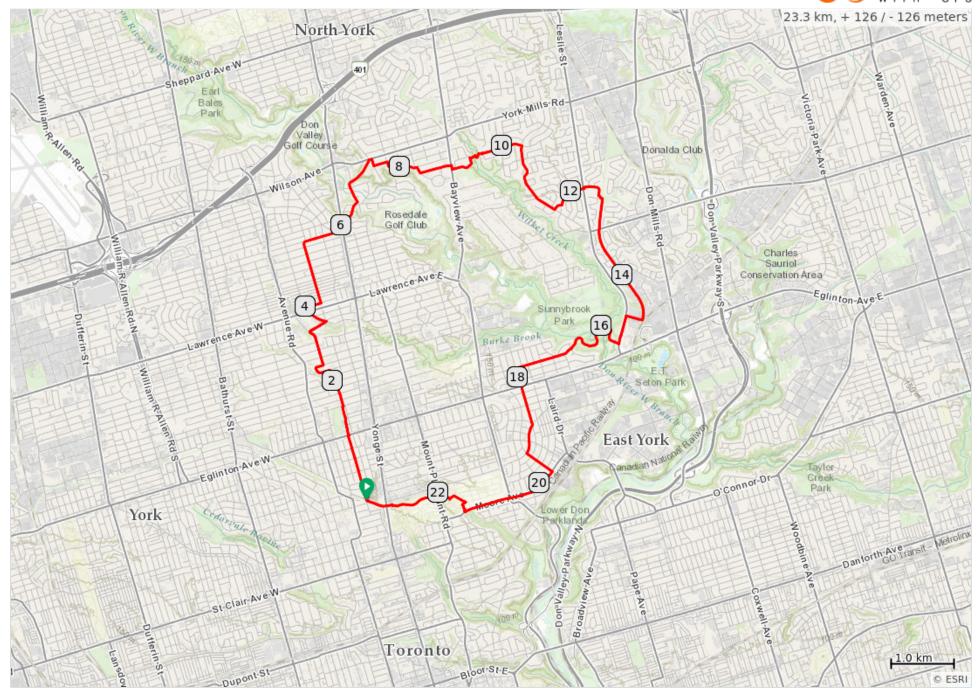

## Double Don DM"s revision 2022





| 0.0 | • | Start of route                                                            | 0.0 |
|-----|---|---------------------------------------------------------------------------|-----|
| 0.1 |   | Start: Oriole Pk. One block west of Davisville Subway                     | 0.0 |
| 0.9 |   | North through park crossing<br>Chaplin. Continue on<br>Lascelles Blvd.    | 0.1 |
| 0.5 |   | Cross Eglinton. Turn L on path past Recreation Centre through Eglinton Pk | 1.1 |
| 0.3 |   | Right/Left Roselawn to Rosewell                                           | 1.5 |
| 0.1 |   | Left/Right Briar Hill to<br>Rosewell                                      | 1.9 |
| 0.2 |   | L at Albertus to stay on Rosewell                                         | 2.0 |
| 0.3 |   | L on Lytton Blvd