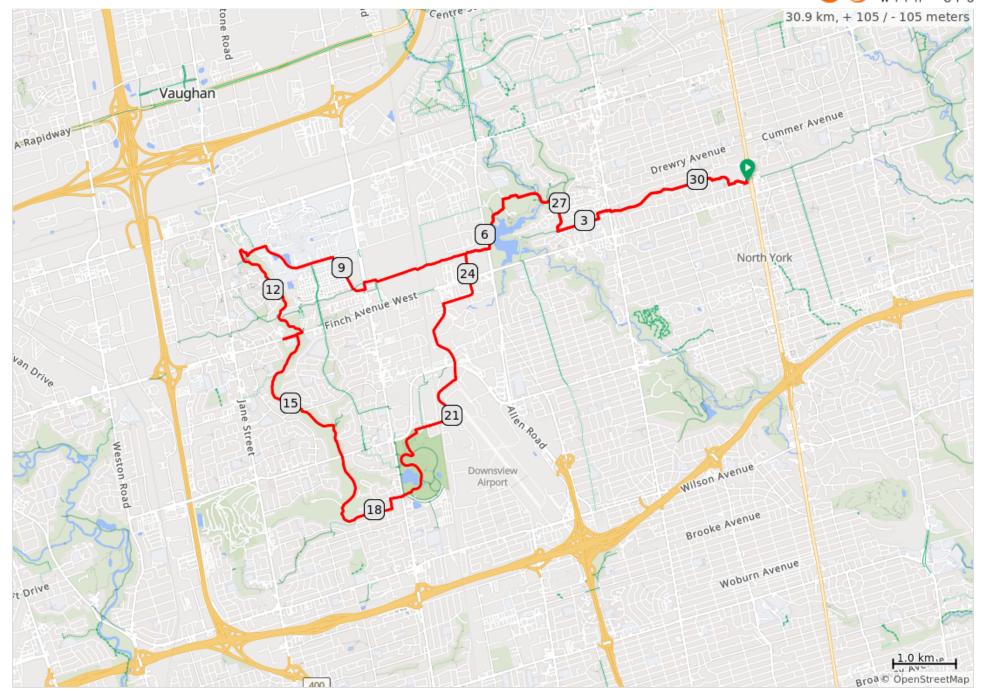

## Black Creek and Back 31 km 2023

| 0.0  | 0 | Start of route                                                      | 0.0 |
|------|---|---------------------------------------------------------------------|-----|
| 0.0  |   | From Finch Passenger Pick-                                          | 0.0 |
| 0.0  |   | up and Drop-Off turn R on<br>Hendon Avenue                          | 0.0 |
| 0.1  |   | R on Trail                                                          | 0.7 |
| 0.7  |   | Cross Talbot Rd and continue on Finch Corridor Trail                | 1.8 |
| 2.5  |   | Cross Bathurst                                                      | 1.0 |
| 3.5  |   | Sharp R to go north towards<br>Torresdale                           | 0.4 |
| 3.9  |   | R onto Torresdale Avenue                                            | 0.3 |
| 4.1  |   | At Antibes turn L on Finch<br>Corridor Trail                        | 0.9 |
| 5.0  |   | At washrooms turn R on Trail then L                                 | 0.3 |
| 5.3  |   | L after parking lot then R onto Trail                               | 0.5 |
| 5.8  |   | Keep L past parking lot by<br>Dufferin                              | 0.4 |
| 6.2  |   | R to cross Dufferin                                                 | 1.9 |
| 8.1  |   | Slight R toward Tangiers Rd                                         | 0.1 |
| 8.2  |   | Continue onto Tangiers Rd                                           | 0.2 |
| 8.3  |   | Cross Keele and turn L                                              | 0.1 |
| 8.4  |   | R on Trail                                                          | 0.2 |
| 8.6  |   | Slight R towards Murray Ross<br>Pkwy then R on Evelyn<br>Wiggens Dr | 0.4 |
| 9.0  |   | Evelyn Wiggins Drive turns L and becomes Assiniboine Rd             | 0.1 |
| 9.1  |   | R on Ian Macdonald<br>Boulevard                                     | 0.2 |
| 9.3  |   | L onto The Pond Road                                                | 1.2 |
| 10.6 |   | L onto Shoreham Drive                                               | 0.3 |
| 10.9 |   | Sharp R through parking lot then L on Maple Ave.                    | 0.1 |
| 11.1 |   | L on Black Creek Trail                                              | 1.5 |
| 12.5 |   | Slight L at fork                                                    | 0.5 |
| 13.0 |   | R at Finch                                                          | 0.3 |
| 13.3 | ค | Do a U turn on Finch at<br>Tobermory Drive                          | 0.2 |
| 13.5 |   | R onto Black Creek Trail                                            | 1.6 |
| 15.2 |   | Cross Grand Ravine Dr                                               | 0.6 |
| 15.8 |   | Keep R on Black Creek Trail toward roadway                          | 0.5 |

| 15 | 8 | kilometers. | +28/-54 | meters |
|----|---|-------------|---------|--------|
|    |   |             |         |        |

| 16.3 | Cross Sheppard Ave                              | 0.9 |
|------|-------------------------------------------------|-----|
| 17.2 | At fork keep L on Black Creek<br>Trail          | 0.4 |
| 17.6 | Slight L onto Langholm Drive                    | 0.6 |
| 18.3 | L onto Blaydon Avenue                           | 0.2 |
| 18.4 | R onto Whitburn Crescent                        | 0.2 |
| 18.6 | L and cross Keele St. into<br>Downsview Park    | 0.2 |
| 18.8 | L after Orchard Pavillion on Circuit Path       | 1.1 |
| 19.8 | L towards Playzone                              | 0.5 |
| 20.3 | L onto John Drury Drive then R on Carl Hall Rd. | 1.5 |
| 21.8 | L on Chesswood                                  | 1.4 |
| 23.2 | R onto Champagne Drive                          | 0.7 |
| 23.9 | Cross Finch Continue on Alness                  | 0.4 |
| 24.3 | R onto Finch Corridor<br>Recreational Trail     | 0.4 |
| 24.7 | Cross Dufferin and turn L on trail              | 0.4 |
| 25.1 | Pass parking lot and keep R on Trail            | 0.4 |
| 25.5 | Slight L to go north                            | 0.1 |
| 25.7 | R on trail and pass parking lot                 | 0.3 |
| 25.9 | L after washrooms                               | 0.9 |
| 26.8 | R onto Torresdale Avenue                        | 0.3 |
| 27.1 | L onto Trail                                    | 0.4 |
| 27.5 | Sharp L to go east on Trail                     | 2.8 |
| 30.2 | Cross Talbot and turn L onto Blake Avenue       | 0.4 |
| 30.7 | L onto Finch Corridor<br>Recreation Trail       | 0.2 |
| 30.9 | L onto Hendon Avenue                            | 0.0 |
| 30.9 | End of route                                    | 0.0 |
|      |                                                 |     |