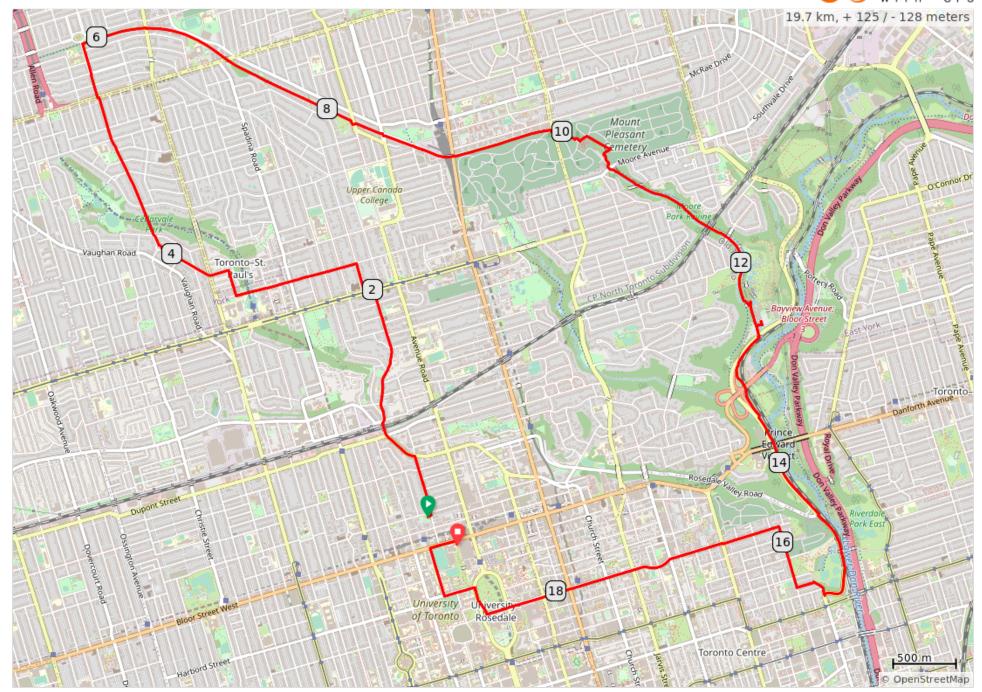

## Beltline, Moore Park Ravine and Cabbagetown

## Beltline, Moore Park Ravine and Cabbagetown

| 0.0 | 0 | Start of route                                                       | 0.0  |
|-----|---|----------------------------------------------------------------------|------|
| 0.5 |   | START:Taddle Creek Park.<br>Turn L onto Bedford Rd.                  | 0.0  |
| 0.4 |   | L onto Davenport Rd                                                  | 0.5  |
| 0.0 |   | R onto Macpherson Ave                                                | 0.9  |
| 1.1 |   | Slight L onto Poplar Plains<br>Rd                                    | 0.9  |
| 0.3 |   | L onto St Clair Ave W then R on Dunvegan Rd.                         | 2.0  |
| 0.9 |   | L onto Heath St W                                                    | 2.3  |
| 0.1 |   | Continue onto Tichester Rd                                           | 3.2  |
| 0.2 |   | R onto Lonsmount Dr                                                  | 3.3  |
| 0.2 |   | L onto Lonsdale Rd                                                   | 3.5  |
| 0.4 |   | Continue onto Claxton Blvd                                           | 3.7  |
| 0.1 |   | At the roundabout, take the 1st exit R onto Connaught Cir            | 4.1  |
| 0.2 |   | Cross Heathdale Rd.<br>and continue on bridge<br>over Cedardale Park | 4.2  |
| 1.0 |   | Continue on Glen Cedar Rd.                                           | 4.4  |
| 0.5 |   | Cross Eglinton Ave W<br>and continue on Old<br>Park Rd.              | 5.4  |
| 0.5 |   | R onto Kay Gardner Beltline<br>Trail                                 | 5.9  |
| 1.8 |   | Cross Bathurst                                                       | 6.4  |
| 0.2 |   | Cross Avenue Rd.                                                     | 8.2  |
| 1.4 |   | Cross Oriole Pkwy                                                    | 8.5  |
| 0.1 |   | Right/Left to Mount Pleasant Underpass                               | 9.9  |
| 0.7 |   | Follow the Grey line to Moore Park Ave.                              | 10.0 |
| 1.7 |   | Cross Moore Ave.<br>and enter Moore<br>Park Ravine                   | 10.6 |
| 0.1 |   | L over bridge to Don valley<br>Brick Works Park trails               | 12.3 |
| 0.2 |   | Sharp R                                                              | 12.4 |
| 0.2 |   | L toward WASHROOMS                                                   | 12.6 |
| 0.1 |   | L toward Bayview Ave.                                                | 12.7 |
| 0.0 |   | Cross Bayview Ave                                                    | 12.8 |
| 1.7 |   | R on Lower Don Valley<br>Trail                                       | 12.8 |
|     | 4 | 2.8 kilometers +86/-108 meters                                       |      |

| 0.5 | Cross Bayview at Rosedale<br>Valley Rd and turn L on<br>Baview Ave. bike lane | 14.5 |
|-----|-------------------------------------------------------------------------------|------|
| 0.3 | Slight R onto River St                                                        | 15.0 |
| 0.0 | R to stay on River St                                                         | 15.3 |
| 0.1 | Slight R at Spruce St to Riverdale Park                                       | 15.4 |
| 0.1 | L onto Geneva Ave                                                             | 15.5 |
| 0.5 | R onto Sumach St                                                              | 15.6 |
| 0.5 | L onto Wellesley St E                                                         | 16.1 |
| 2.0 | Cross Parliament St                                                           | 16.6 |
| 0.2 | R on bike lane to Queen's Park Cres. W.                                       | 18.6 |
| 0.3 | L onto Hoskin Ave                                                             | 18.8 |
| 0.4 | R onto Devonshire PI                                                          | 19.1 |
| 0.2 | R onto Bloor St W                                                             | 19.5 |
| 0.0 | R onto Philosopher's Walk<br>to Koerner Hall Café                             | 19.7 |
| 0.0 | End of route                                                                  | 19.7 |