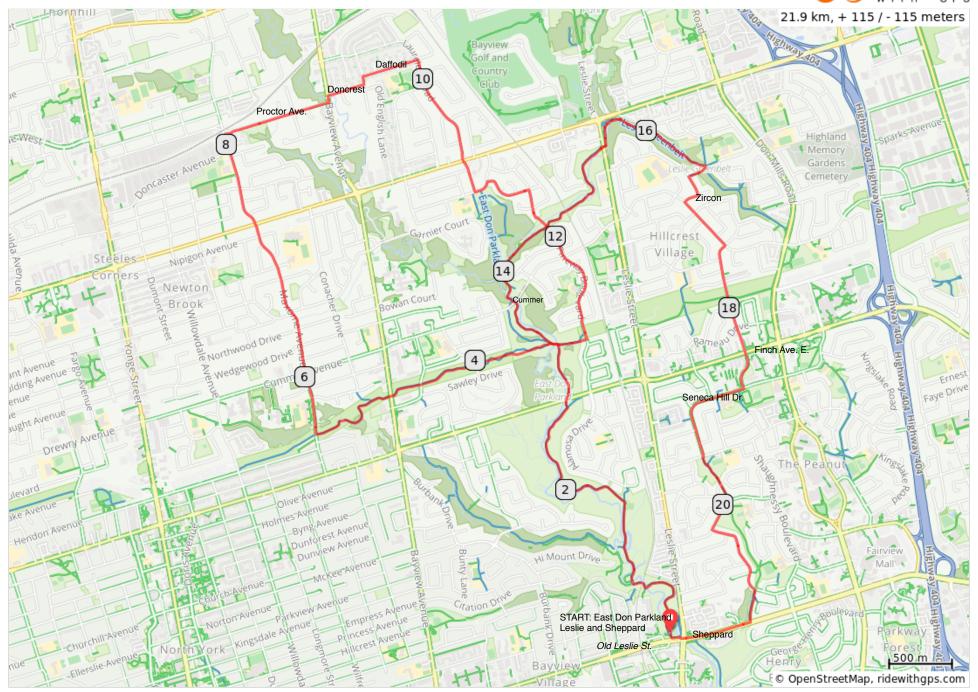

## A Triple Loop de Loop

## A Triple Loop de Loop

| 0.0 | Þ        | Start of route                                                               | 0.0 |
|-----|----------|------------------------------------------------------------------------------|-----|
| 0.0 | 1        | START: East Don Parkland -Leslie and Sheppard                                | 0.0 |
| 0.0 | <b>→</b> | Head North through the valley on the trail going under Finch                 | 0.0 |
| 3.3 | +        | L to go over the bridge and UP the winding trail, crossing Bayview to Maxome | 3.3 |
| 2.2 | <b>→</b> | R on Maxome Ave                                                              | 5.6 |
| 1.8 | 1        | Crossing Steeles, continue on Henderson Ave                                  | 7.3 |
| 0.8 | <b>→</b> | R on Proctor Ave                                                             | 8.1 |
| 0.9 | +        | L/R crossing Bayview to Doncrest Dr.                                         | 9.0 |
| 0.3 | +        | L on Poinsetta Dr                                                            | 9.3 |
| 0.1 | <b>→</b> | Immediate R on Daffodil Ave                                                  | 9.4 |
| 0.5 | <b>→</b> | R on Laureleaf Rd                                                            | 9.8 |

## 9.8 kilometers. +81/-52 meters

| 0.5 | <b>→</b> | R on Brahms Ave                               | 17.5 |
|-----|----------|-----------------------------------------------|------|
| 0.9 | 1        | Crossing Finch, continue on Linus Rd          | 18.4 |
| 0.3 | <b>→</b> | R on Seneca Hill Dr                           | 18.7 |
| 0.8 | <b>→</b> | Cross Van Horne Ave to go through Belbury Pk  | 19.5 |
| 0.4 | <b>→</b> | R on Nymark Ave                               | 19.9 |
| 0.3 | +        | L on Glentworth Rd                            | 20.2 |
| 0.7 | <b>→</b> | R through Darlington Pk toward Sheppard Ave E | 20.9 |
| 0.3 | <b>→</b> | R on Sheppard Ave E                           | 21.1 |
| 0.6 | <b>→</b> | Cross Leslie and R into East Donlands Park    | 21.7 |
| 0.1 | 1        | END of ride                                   | 21.9 |
| 0.0 | <b>P</b> | End of route                                  | 21.9 |

| 1.2 | +        | After crossing Steeles, L on Bestview Dr                                   | 11.0 |
|-----|----------|----------------------------------------------------------------------------|------|
| 0.1 | <b>→</b> | Immediate R on Harrington Crescent                                         | 11.1 |
| 0.4 | <b>→</b> | R on Goldenwood Rd. Continue on path at end of road                        | 11.5 |
| 0.4 | <b>→</b> | R at Yatesbury Rd onto Pineway Blvd.                                       | 11.9 |
| 1.0 | <b>→</b> | R on trail down into the valley                                            | 12.9 |
| 0.3 | <b>→</b> | Cross the bridge and loop north going under the Cummer bridge up to Leslie | 13.2 |
| 2.2 | 1        | Cross Leslie to new trail down in the valley.                              | 15.4 |
| 1.1 | <b>→</b> | At crossroads (crosspaths?) R to go over bridge and UP to Francine         | 16.5 |
| 0.2 | +        | L on Francine Dr                                                           | 16.7 |
| 0.2 | <b>→</b> | R on Zircon Ct                                                             | 16.9 |
| 0.1 | 4        | L on McNicoll Ave                                                          | 17.0 |

## 7.2 kilometers. +28/-10 meters