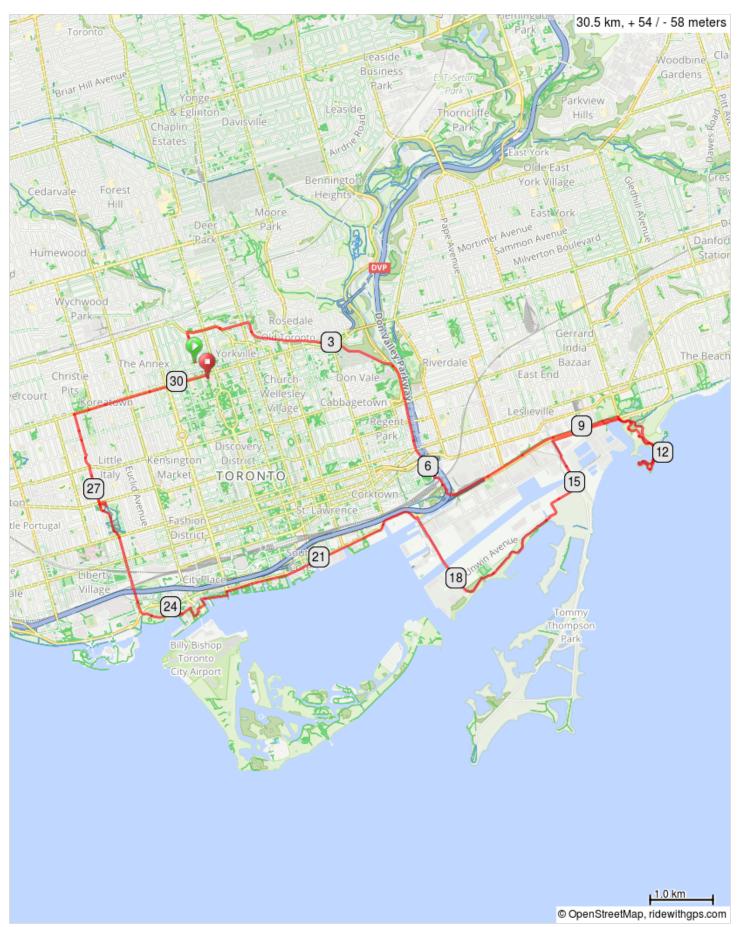

## 3M Long Form - vicki modified

## 3M Long Form - vicki modified

| Next | Туре     | Note                                            | Dist |
|------|----------|-------------------------------------------------|------|
| 0.0  | Þ        | Start of route                                  | 0.0  |
| 0.5  | 1        | Start: Taddle Creek Park,<br>Bedford Rd.        | 0.0  |
| 0.6  | <b>→</b> | R on Davenport Rd                               | 0.5  |
| 0.8  | +        | L on Belmont St                                 | 1.1  |
| 2.1  | 1        | Continue on Rosedale Valley<br>Rd               | 1.8  |
| 1.7  | <b>→</b> | South on Bayview Ave                            | 4.0  |
| 0.5  | 1        | Through Corktown Common                         | 5.7  |
| 0.3  | +        | L onto Lower Don River<br>Trail/Rte 45          | 6.2  |
| 0.2  | +        | L to cross bridge over Don river                | 6.5  |
| 2.9  | +        | Continue East on north side of Lakeshore Blvd.  | 6.7  |
| 0.0  | <b>→</b> | R to cross Lakeshore to<br>Martin Goodman Trail | 9.6  |
| 0.2  | <b>→</b> | L on Martin Goodman Trail                       | 9.6  |
| 0.2  | <b>→</b> | Right onto Ashbridges Bay<br>Park Rd            | 9.9  |

9.9 kilometers. +9/-47 meters

| Next | Туре     | Note                                                      | Dist |
|------|----------|-----------------------------------------------------------|------|
| 0.2  | <b>→</b> | Right toward Queens Quay W                                | 23.5 |
| 0.1  | +        | L on Queens Quay W                                        | 23.6 |
| 0.8  | 1        | Continue onto Martin<br>Goodman Trail/Waterfront<br>Trail | 23.8 |
| 1.3  | 1        | North on Strachan Ave                                     | 24.6 |
| 0.5  | +        | Slight left through Trinity Bellwoods Pk.                 | 25.9 |
| 0.4  | <b>→</b> | R on Crawford St                                          | 26.4 |
| 0.8  | <b>→</b> | North on Crawford St                                      | 26.8 |
| 0.7  | +        | Left to stay on Crawford St                               | 27.6 |
| 2.2  | <b>→</b> | R on Bloor St.                                            | 28.3 |
| 0.0  | <b>→</b> | Right onto Philosopher's Walk                             | 30.5 |
| 0.0  | 1        | Coffee at Koerner Hall                                    | 30.5 |
| 0.0  | 8        | End of route                                              | 30.5 |

| Next | Туре     | Note                                              | Dist |
|------|----------|---------------------------------------------------|------|
| 0.4  | +        | Slight left                                       | 10.0 |
| 0.2  | <b>→</b> | R on Martin Goodman Trail                         | 10.5 |
| 0.1  | +        | Continue past washrooms                           | 10.7 |
| 1.3  | <b>→</b> | Keep to the right for circling the loop           | 10.8 |
| 0.7  | 1        | Continue north again                              | 12.1 |
| 0.3  | +        | Return to Lakeshore                               | 12.8 |
| 1.1  | +        | Continue west on south side of Lakeshore Blvd.    | 13.1 |
| 8.0  | +        | L at Leslie                                       | 14.2 |
| 2.8  | <b>→</b> | R on Unwin Ave                                    | 15.1 |
| 1.4  | <b>→</b> | North on Cherry st. after washrooms               | 17.8 |
| 3.9  | +        | L at Lakeshore to stay on<br>Martin Goodman Trail | 19.2 |
| 0.1  | +        | Left toward Eireann Quay                          | 23.1 |
| 0.1  | <b>→</b> | Right toward Eireann Quay                         | 23.2 |
| 0.0  | +        | Left onto Eireann Quay                            | 23.3 |
| 0.1  | <b>→</b> | Right toward Queens Quay W                        | 23.4 |