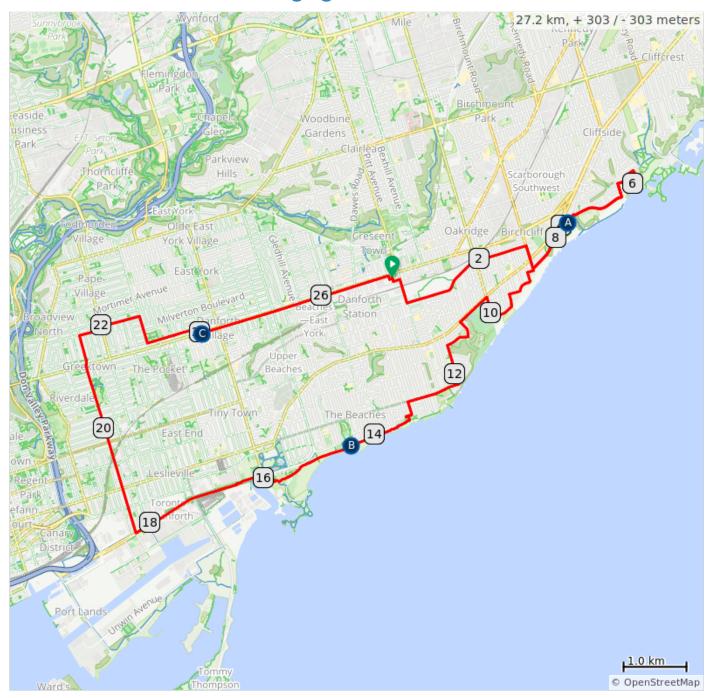

## Bluffs, Beaches & La Cigogne

- A. washrooms
- B. Washrooms
- C. Coffee/Lunch at La Cisgogne

## Bluffs, Beaches & La Cigogne

| 0.0 | • | Start of route                                                        | 0.1 |
|-----|---|-----------------------------------------------------------------------|-----|
| 0.1 |   | From Shoppers World, turn R on Victoria Pk.                           | 0.5 |
| 0.6 |   | L on Gerrard St E                                                     | 0.7 |
| 1.3 |   | Continue on Clonmore Dr                                               | 0.6 |
| 1.9 |   | Continue on Hollis Ave                                                | 0.8 |
| 2.8 |   | R on Birchmount Rd                                                    | 0.2 |
| 3.0 |   | Cross Kingston Rd.                                                    | 0.1 |
| 3.1 |   | L on Springbank Ave                                                   | 0.3 |
| 3.4 |   | Continue through park and Lakehurst Crescent                          | 0.2 |
| 3.6 |   | Continue on Lakehurst<br>Crescent                                     | 0.3 |
| 3.9 |   | L in Rosetta McClain Gardens towards WASHROOMS                        | 0.1 |
| 4.0 |   | R on Glen Everest Rd                                                  | 0.3 |
| 4.3 |   | R on Fishleigh Dr                                                     | 0.8 |
| 5.1 |   | Fishleigh Dr turns L and becomes Midland Ave                          | 0.2 |
| 5.3 |   | R on Romana Dr                                                        | 0.1 |
| 5.4 |   | R on Scarboro Crescent and L on Drake                                 | 0.2 |
| 5.7 |   | R on Undercliff Dr                                                    | 0.1 |
| 5.8 |   | R on Cecil Crescent                                                   | 0.2 |
| 6.0 |   | L across grass to view the Bluffs                                     | 0.1 |
| 6.1 |   | L across grass toward Drake<br>Crescent then L on Drake               | 0.2 |
| 6.3 |   | R onto Scarboro Crescent                                              | 0.0 |
| 6.3 |   | L on Romana Dr                                                        | 0.1 |
| 6.4 |   | L on Midland Ave                                                      | 0.2 |
| 6.6 |   | Continue onto Fishleigh Dr                                            | 8.0 |
| 7.5 |   | L on Glen Everest Rd                                                  | 0.2 |
| 7.6 |   | L into Rosetta McClain<br>gardens again and past the<br>WASHROOMS     | 0.4 |
| 8.0 |   | Leave Gardens and continue on Lakehurst Crescent and Waterfront Trail | 0.3 |
| 8.3 |   | Continue on Springbank Ave                                            | 0.3 |
| 8.6 |   | L on Birchmount/Right on<br>Waterfront Trail                          | 0.1 |
| 8.7 |   | L on Harding Blvd                                                     | 0.2 |

| 0.9  | and becomes Kingsbury Crescent                                                     | 0.3 |
|------|------------------------------------------------------------------------------------|-----|
| 9.2  | Continue on Viewbank then L on KildonanRd (becomes Crescentwood)                   | 0.7 |
| 9.9  | R on Warden Ave                                                                    | 0.4 |
| 10.3 | L on Kingston Rd                                                                   | 0.6 |
| 10.9 | L on Wood Glen Rd.                                                                 | 0.3 |
| 11.1 | R on Lynndale Rd                                                                   | 0.1 |
| 11.3 | L to stay on Lynndale Rd                                                           | 0.2 |
| 11.5 | L on Fallingbrook Rd                                                               | 0.6 |
| 12.2 | R on Queen St E                                                                    | 0.9 |
| 13.0 | L on Willow Ave                                                                    | 0.2 |
| 13.2 | R on Park, L on Fir and L through parking lot                                      | 0.2 |
| 13.4 | R on Martin Goodman Trail                                                          | 1.0 |
| 14.4 | Washrooms                                                                          | 1.4 |
| 15.8 | R towards Lakeshore Blvd                                                           | 0.2 |
| 16.0 | Cross Lakeshore , then L on<br>North side (or continue West<br>on ACTIVE TO route) | 2.3 |
| 18.3 | R onto Logan Ave                                                                   | 2.8 |
| 21.1 | Cross Danforth Ave                                                                 | 0.0 |
| 21.1 | Continue north on Logan Ave                                                        | 0.5 |
| 21.6 | R onto Browning Ave                                                                | 0.4 |
| 21.9 | L onto Pape Ave                                                                    | 0.0 |
| 22.0 | R onto Aldwych Ave                                                                 | 0.6 |
| 22.6 | R onto Donlands Ave                                                                | 0.4 |
| 23.0 | L onto Strathmore Blvd                                                             | 0.8 |
| 23.9 | R onto Monarch Park Ave                                                            | 0.1 |
| 24.0 | L onto Danforth Ave<br>COFFEE/LUNCH at La<br>Cigogne                               | 0.0 |
| 24.0 | Continue on Danforth to Shoppers World                                             | 3.1 |
| 27.1 | R at Thyra Ave into Shopper's World                                                | 0.1 |
| 27.2 | End of route                                                                       | 0.0 |
|      |                                                                                    |     |

Harding Blvd turns slightly R 0.3

8.9