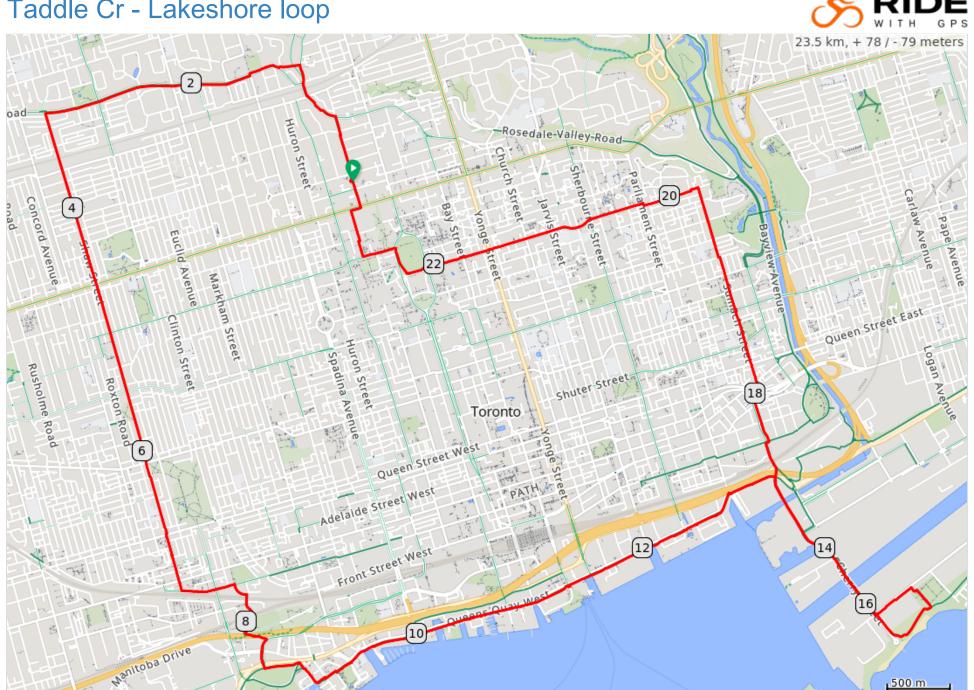

## Taddle Cr - Lakeshore loop

© OpenStreetMap

## Taddle Cr - Lakeshore loop

| 0.0  | 9 | Start of route                                                                      | 0.0 |
|------|---|-------------------------------------------------------------------------------------|-----|
| 0.0  |   | START: Taddle<br>Creek Park Turn L<br>on Bedford Rd                                 | 0.5 |
| 0.5  |   | L onto Davenport<br>Rd                                                              | 0.4 |
| 0.9  |   | Cross Macpherson<br>Ave to continue on<br>Poplar Plains                             | 0.2 |
| 1.1  |   | L onto Cottingham<br>Rd                                                             | 0.2 |
| 1.3  |   | R onto Davenport<br>Rd                                                              | 1.9 |
| 3.2  |   | Sharp L onto Shaw<br>Street                                                         | 2.9 |
| 6.1  |   | Cross Dundas                                                                        | 0.6 |
| 6.7  |   | Cross Queen St,                                                                     | 0.5 |
| 7.2  |   | L onto Douro St                                                                     | 0.3 |
| 7.4  |   | Continue onto<br>Wellington St W                                                    | 0.2 |
| 7.6  |   | R at Stanley Terrace<br>to cross Wellington<br>and continue on<br>Garrison Crossing | 0.1 |
| 7.7  |   | R to go over the tracks                                                             | 0.4 |
| 8.1  |   | L towards Fort York<br>Blvd                                                         | 0.2 |
| 8.3  |   | R onto Fort York<br>Blvd                                                            | 0.3 |
| 8.6  |   | L on Martin<br>Goodman Trail                                                        | 0.3 |
| 8.8  |   | Cross Remembrance<br>Boulevard and turn<br>R to Waterfront Trail                    | 0.2 |
| 9.1  |   | L past Tip Top<br>Condos                                                            | 0.1 |
| 9.1  |   | Cross Stadium Rd.                                                                   | 0.2 |
| 9.3  |   | Continue on Queens<br>Quay W                                                        | 0.3 |
| 9.6  |   | Continue on Martin<br>Goodman Trail                                                 | 3.6 |
| 13.3 |   | R onto Cherry St                                                                    | 1.4 |

| 14.7 | L at Unwin Ave                                                                       | 0.4 |
|------|--------------------------------------------------------------------------------------|-----|
| 15.0 | R through Cherry<br>Beach Sports Field                                               | 0.2 |
| 15.3 | R onto Martin<br>Goodman Trail                                                       | 0.4 |
| 15.6 | L to go north on<br>Cherry St                                                        | 0.3 |
| 15.9 | Cross Unwin Ave                                                                      | 1.4 |
| 17.3 | Cross Lakeshore and Gardiner and go under the tracks to continue north on Cherry St. | 0.3 |
| 17.6 | Cross Mill St                                                                        | 0.2 |
| 17.8 | Cross Front St.                                                                      | 0.1 |
| 17.9 | Cherry St. becomes Sumach St.                                                        | 0.2 |
| 18.1 | Cross King St E                                                                      | 0.1 |
| 18.3 | Cross Queen St.                                                                      | 1.5 |
| 19.8 | L onto Wellesley St<br>E                                                             | 0.5 |
| 20.2 | Cross Parliament St                                                                  | 1.8 |
| 22.1 | Cross Queen's Park<br>Cres E and follow<br>path                                      | 0.2 |
| 22.3 | R on path to go<br>north on Queens Pk<br>Cres W                                      | 0.2 |
| 22.5 | L onto Hoskin Ave                                                                    | 0.3 |
| 22.8 | R onto Devonshire<br>Pl                                                              | 0.4 |
| 23.1 | R onto Bloor St W                                                                    | 0.1 |
| 23.2 | L onto Bedford Rd                                                                    | 0.2 |
| 23.4 | L into Taddle<br>Creek Park                                                          | 0.0 |
| 23.5 | End of route                                                                         | 0.0 |
|      |                                                                                      |     |