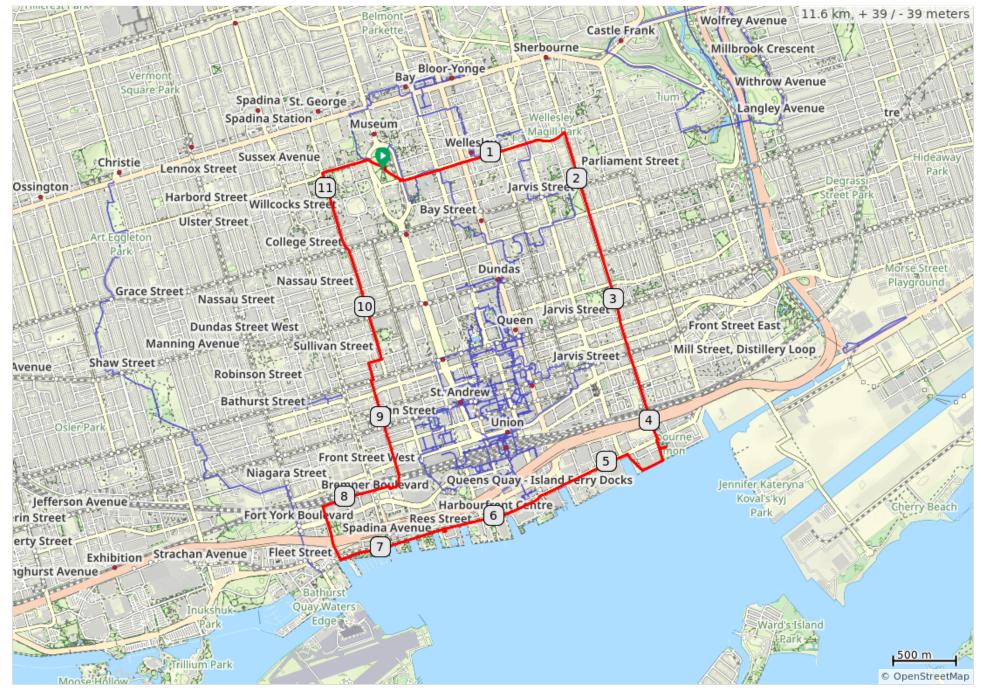

## Queen's Park to Lakeshore and the Linear Park

## Queen's Park to Lakeshore and the Linear Park

| 0.0 | 0        | Start of route                                                                                 | 0.0 |
|-----|----------|------------------------------------------------------------------------------------------------|-----|
|     | <b>V</b> |                                                                                                |     |
| 0.1 |          | START: Klng Edward's<br>Statue, Queen's Park                                                   | 0.0 |
| 0.2 |          | L to follow path toward Wellesley St.                                                          | 0.1 |
| 0.0 |          | Cross to south side of Wellesley                                                               | 0.2 |
| 0.3 |          | Cross Queen's Park Cres. and continue East on Wellesley Street                                 | 0.2 |
| 0.2 |          | Cross Bay St.                                                                                  | 0.5 |
| 0.8 |          | Cross Yonge St.                                                                                | 0.8 |
| 2.2 |          | R on Sherbourne St.                                                                            | 1.6 |
| 0.3 |          | Under Gardiner<br>Expressway to Lower<br>Sherbourne                                            | 3.9 |
| 0.1 |          | Right/left to cross onto<br>Queens Quay E onto<br>Dockside Dr                                  | 4.2 |
| 0.0 |          | L to WASHROOMS                                                                                 | 4.3 |
| 0.2 | ภ        | U-turn after washrooms and then L toward lake                                                  | 4.3 |
| 0.2 |          | R on bike path by Waters<br>Edge Promenade                                                     | 4.5 |
| 0.2 |          | R on path by Sugar<br>Beach Park                                                               | 4.7 |
| 1.6 |          | L onto Queens Quay E                                                                           | 4.8 |
| 0.0 |          | L onto Robertson<br>Crescent                                                                   | 6.4 |
| 0.0 |          | L to Tim Hortons                                                                               | 6.4 |
| 0.9 |          | R toward Martin<br>Goodman Trail then L                                                        | 6.5 |
| 0.1 |          | R at Dan Leckie Way to cross Queen's Quay                                                      | 7.4 |
| 0.2 |          | Continue north on Dan<br>Leckie Way to cross<br>LakeShore                                      | 7.4 |
| 0.1 |          | Cross Fort York Blvd.                                                                          | 7.7 |
| 0.3 |          | After Ice Boat Terrace<br>turn R on path beside<br>Wishbone Gate. Do NOT<br>go over the bridge | 7.8 |
| 0.2 |          | Slight L after "Flower<br>Power" sculpture to go<br>under Spadina                              | 8.1 |

| 0.0 | R to go around Chinese<br>Railroad Workers<br>Memorial      | 8.4  |
|-----|-------------------------------------------------------------|------|
| 0.5 | L onto Blue Jays Way                                        | 8.4  |
| 0.4 | Continue onto Peter St                                      | 8.9  |
| 0.0 | Cross Queen St.                                             | 9.3  |
| 0.2 | R then L on Soho St.                                        | 9.3  |
| 0.1 | R onto Phoebe St                                            | 9.5  |
| 0.9 | L onto Beverley St                                          | 9.6  |
| 0.6 | Beverley St turns slightly<br>L and becomes St<br>George St | 10.5 |
| 0.4 | R onto Hoskin Ave                                           | 11.1 |
| 0.0 | Cross Queen's Park<br>Cres.                                 | 11.5 |
| 0.1 | Slight R toward Statue                                      | 11.5 |
| 0.0 | End of route                                                | 11.6 |