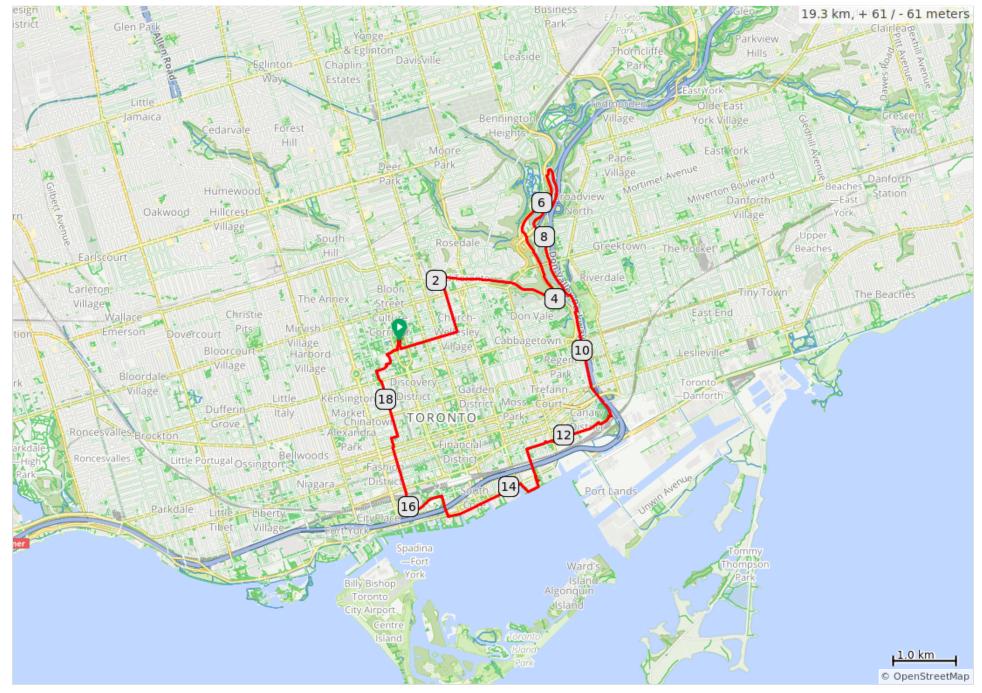

## Queen's Park, the Don Valley, the Distillery

## Queen's Park, the Don Valley, the Distillery

| 0.0 | Q | Start of route                                                      | 0.0  |
|-----|---|---------------------------------------------------------------------|------|
| 0.0 |   | START: King Edward's<br>Statue - Queen's<br>Park                    | 0.0  |
| 0.1 |   | R toward Wellesley St W                                             | 0.0  |
| 0.9 |   | L on Wellesley St W                                                 | 0.2  |
| 0.8 |   | L on Church St                                                      | 1.1  |
| 0.2 |   | R on Park Rd                                                        | 1.9  |
| 2.0 |   | R on Rosedale Valley Rd path                                        | 2.1  |
| 2.4 |   | L on path at Bayview                                                | 4.1  |
| 0.2 |   | R at Pottery Rd. toward<br>Lower Don River<br>Trail/Rte 45          | 6.5  |
| 4.4 |   | Cross bridge and then slight R on Lower Don River Trail/Rte 45      | 6.7  |
| 0.3 |   | R into Corktown Common then L on path                               | 11.1 |
| 0.6 |   | L onto Mill St                                                      | 11.4 |
| 0.1 |   | L onto Trinity St and visit<br>the Distillery-<br>COFFEE, WASHROOMS | 12.0 |
| 0.2 |   | R on Gristmill Lane                                                 | 12.1 |
| 0.0 |   | R onto Parliament St                                                | 12.3 |
| 0.1 |   | L to cross Parliament                                               | 12.3 |
| 0.3 |   | Sharp L onto The Esplanade                                          | 12.4 |
| 0.5 |   | L onto Lower Sherbourne<br>St                                       | 12.8 |
| 0.0 |   | R onto Queens Quay E                                                | 13.2 |
| 0.1 |   | L onto Dockside Dr/<br>Waterfront Trail                             | 13.2 |
| 0.1 |   | L to washrooms by Ice<br>Rink                                       | 13.3 |
| 0.2 |   | R onto Waterfront Trail                                             | 13.5 |
| 0.2 |   | R to go past Sugar Beach                                            | 13.6 |
| 1.3 |   | L onto Queens Quay E                                                | 13.8 |
| 0.3 |   | Righton Lower Simcoe St                                             | 15.1 |
| 0.7 |   | L on Bremner Blvd passing Rogers Centre                             | 15.4 |
| 0.1 |   | R onto Navy Wharf Ct                                                | 16.1 |
| 0.6 |   | R on Blue Jays Way                                                  | 16.2 |

| 0.4 | Continue onto Peter St                                       | 16.8 |
|-----|--------------------------------------------------------------|------|
| 0.2 | R on Queen St. then immediate L on Soho st.                  | 17.2 |
| 0.1 | R on Phoebe St                                               | 17.3 |
| 0.9 | L on Beverley St                                             | 17.4 |
| 0.2 | Left/Right at College to St. George                          | 18.3 |
| 0.2 | R on Galbraith Rd into<br>University Campus                  | 18.5 |
| 0.2 | L on King's College Rd<br>then R on King's College<br>Circle | 18.7 |
| 0.1 | R on Hart House Cir                                          | 19.0 |
| 0.1 | Continue on Wellesley crossing Queen's Park Cres.            | 19.1 |
| 0.2 | L into Queen's Park                                          | 19.1 |
| 0.0 | END: King Edward's Statue                                    | 19.3 |
| 0.0 | End of route                                                 | 19.3 |