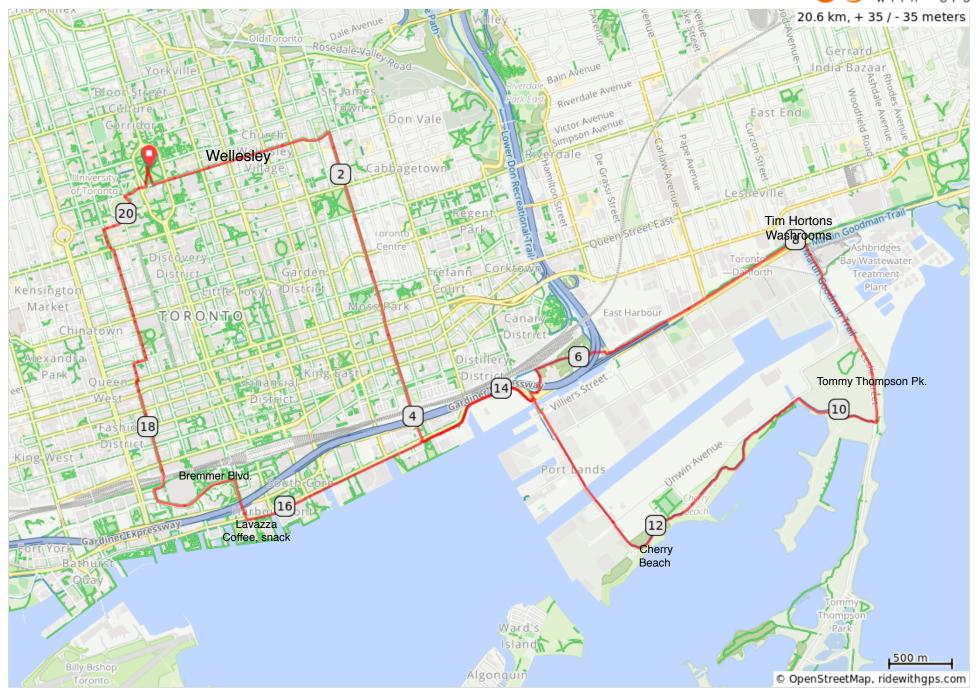

## Queen's Park- Cherry Beach

## Queen's Park- Cherry Beach

| 0.0 | 0 | Start of route                                     | 0.0 |
|-----|---|----------------------------------------------------|-----|
| 0.0 |   | START: King Edward's Statue<br>Queen's Park        | 0.0 |
| 0.2 |   | L on Wellesley St W                                | 0.2 |
| 1.5 |   | R on Sherbourne St                                 | 1.6 |
| 1.9 |   | Continue on Lower<br>Sherbourne St                 | 3.6 |
| 0.6 |   | Cross to the south side of Queen's Quay            | 4.2 |
| 0.0 |   | L on Martin Goodman Trail                          | 4.2 |
| 1.1 |   | Left to cross the Gardiner                         | 5.3 |
| 0.3 |   | R on Lower Don River<br>Trail/Rte 45               | 5.6 |
| 2.3 |   | Washrooms at Tim Hortons on Leslie                 | 7.9 |
| 0.1 |   | R on Leslie St. to cross<br>Lakeshore              | 8.0 |
| 0.1 |   | Continue South on Martin<br>Goodman Trail          | 8.1 |
| 0.9 |   | Continue through gates into<br>Tommy Thompson Park | 9.0 |

9.0 kilometers. +3/-34 meters

| 0.1 | R on Phoebe St                             | 18.5 |
|-----|--------------------------------------------|------|
| 0.1 | L on Beverley St                           | 18.7 |
| 0.9 | L on College and R on St.<br>George        | 19.6 |
| 0.2 | R on Galbraith Rd                          | 19.8 |
| 0.2 | L on King's College Rd                     | 19.9 |
| 0.0 | R on King's College Cir                    | 20.0 |
| 0.2 | R on Hart House Cir                        | 20.2 |
| 0.1 | Continue onto Wellesley St W               | 20.3 |
| 0.1 | L crossing Wellesley and into Queen's Park | 20.4 |
| 0.2 | END: King Edward's Statue<br>Queen's Park  | 20.6 |
| 0.0 | End of route                               | 20.6 |

| 0.7 | Right to go West                                               | 9.7  |
|-----|----------------------------------------------------------------|------|
| 0.3 | Right at next path                                             | 9.9  |
| 0.4 | Left onto Martin Goodman<br>Trail                              | 10.4 |
| 1.8 | Cherry beach. Washrooms open only in season.                   | 12.2 |
| 0.3 | North on Cherry St. and<br>Martin Goodman Trail past<br>Unwin. | 12.5 |
| 1.2 | Left and West on Trail                                         | 13.7 |
| 2.6 | Coffee at Lavazza. Possible to eat outside.                    | 16.2 |
| 0.1 | R on Lower Simcoe St                                           | 16.3 |
| 0.3 | L on Bremner Blvd                                              | 16.7 |
| 0.7 | R on Navy Wharf Ct                                             | 17.4 |
| 0.1 | R on Blue Jays Way                                             | 17.4 |
| 0.6 | Continue on Peter St                                           | 18.0 |
| 0.4 | Right onto Queen St W                                          | 18.4 |
| 0.0 | L on Soho St.                                                  | 18.4 |