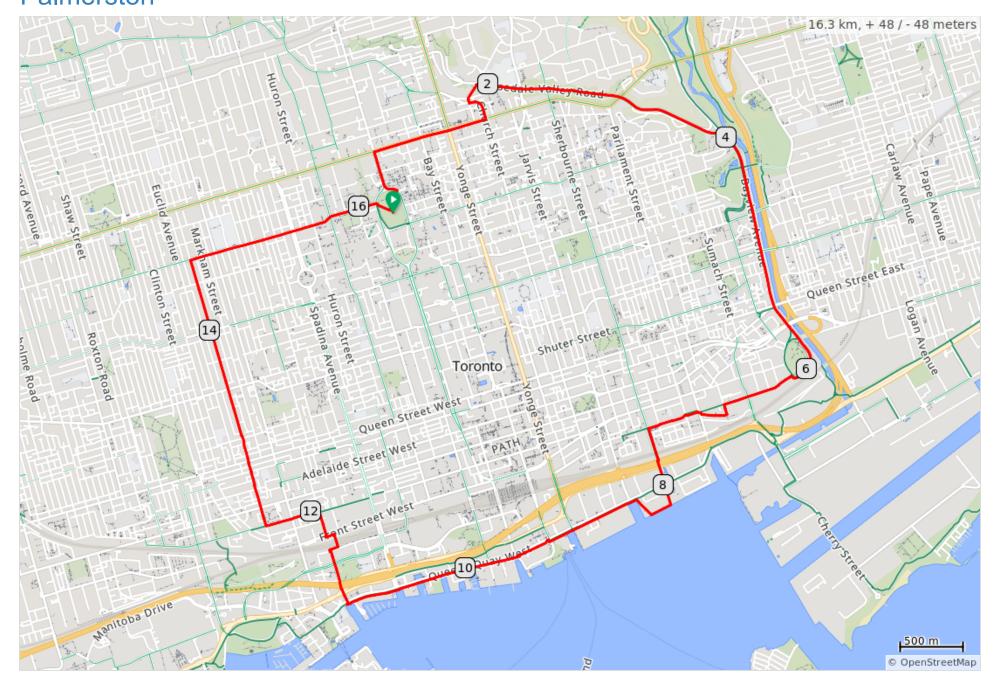

## Queen's Park, Bayview-Distillery-Lakeshore-Puente de Luz Bridge-**Palmerston**

## Queen's Park, Bayview-Distillery-Lakeshore-Puente de Luz Bridge- Palmerston

| 0.0         ▼ Start of route         0.0           0.0         ■ R towards Queen's Park Cres. East.         0.2           0.2         ■ L onto Queen's Park Cres E         0.1           0.3         ■ Road curves R to go North towards Bloor St. Watch for pedestrians crossing.         0.6           0.6         ■ R onto Bloor St W         0.6           1.2         ■ Cross Yonge St.         0.3           1.5         ■ L onto Church St         0.2           1.7         ■ R on bike path on Rosedale Valley Rd.         2.0           3.9         ■ Cross Bayview and turn R onto East side Bayview Ave bike path         1.7           5.6         ■ Slight L to take lower route around Corktown Common         0.5           6.1         ■ Pass sculpture "No Sgoes" by Mark DiSuvero         0.0           6.2         ■ L onto Mill St         0.4           6.5         ■ Cross Cherry St.         0.2           6.7         ■ Sharp L onto Trinity Street into Distillery District.         0.1           6.8         ■ R onto Gristmill Lane         0.1           7.0         ■ Coffee at Arvo. WASHROOMS         0.0           7.0         ■ Right/Left to cross Parliament. Take bike path beside the park         0.3           7.2         ■ R crossing Berkeley then L on Esplanade bik                                                                                                                                                                                                                                                                                                                                                                                                                                                                                                                                                                                                                                                                                                                                                                                                              |     |   |                                           |     |
|--------------------------------------------------------------------------------------------------------------------------------------------------------------------------------------------------------------------------------------------------------------------------------------------------------------------------------------------------------------------------------------------------------------------------------------------------------------------------------------------------------------------------------------------------------------------------------------------------------------------------------------------------------------------------------------------------------------------------------------------------------------------------------------------------------------------------------------------------------------------------------------------------------------------------------------------------------------------------------------------------------------------------------------------------------------------------------------------------------------------------------------------------------------------------------------------------------------------------------------------------------------------------------------------------------------------------------------------------------------------------------------------------------------------------------------------------------------------------------------------------------------------------------------------------------------------------------------------------------------------------------------------------------------------------------------------------------------------------------------------------------------------------------------------------------------------------------------------------------------------------------------------------------------------------------------------------------------------------------------------------------------------------------------------------------------------------------------------------------------------------------|-----|---|-------------------------------------------|-----|
| Park Cres. East.  0.2 Lonto Queen's Park Cres E  0.3 Road curves R to go North towards Bloor St. Watch for pedestrians crossing.  0.6 Ronto Bloor St W  1.2 Cross Yonge St.  1.5 Lonto Church St  1.7 Ronto Park Rd  1.9 Ron bike path on Rosedale Valley Rd.  3.9 Cross Bayview and turn Ronto East side Bayview Ave bike path  5.6 Slight L to take lower route around Corktown Common  6.1 Pass sculpture "No Sgoes" by Mark DiSuvero  6.2 Lonto Mill St  6.5 Cross Cherry St.  6.6 Ronto Gristmill Lane  7.0 Coffee at Arvo. WASHROOMS  7.0 Right/Left to cross Parliament. Take bike path beside the park  7.2 R crossing Berkeley then L on Esplanade bike path  7.5 Lon Lower Sherbourne St.                                                                                                                                                                                                                                                                                                                                                                                                                                                                                                                                                                                                                                                                                                                                                                                                                                                                                                                                                                                                                                                                                                                                                                                                                                                                                                                                                                                                                            | 0.0 | 0 | Start of route                            | 0.0 |
| Cres E  O.3 Road curves R to go North towards Bloor St. Watch for pedestrians crossing.  O.6 R onto Bloor St W  O.7 Cross Yonge St.  O.8 L onto Church St  O.9 R on bike path on Rosedale Valley Rd.  O.9 Rosedale Valley Rd. | 0.0 |   |                                           | 0.2 |
| North towards Bloor St Watch for pedestrians crossing.  0.6 R onto Bloor St W 0.6  1.2 Cross Yonge St. 0.3  1.5 L onto Church St 0.2  1.7 R on bike path on Rosedale Valley Rd.  3.9 Cross Bayview and turn R onto East side Bayview Ave bike path  5.6 Slight L to take lower route around Corktown Common  6.1 Pass sculpture "No Sgoes" by Mark DiSuvero  6.2 L onto Mill St 0.4  6.5 Cross Cherry St. 0.2  6.7 Sharp L onto Trinity Street into Distillery District.  6.8 R onto Gristmill Lane 0.1  7.0 Coffee at Arvo. WASHROOMS  7.0 Right/Left to cross Parliament. Take bike path beside the park  7.2 R crossing Berkeley then L on Esplanade bike path  7.5 L on Lower Sherbourne St.                                                                                                                                                                                                                                                                                                                                                                                                                                                                                                                                                                                                                                                                                                                                                                                                                                                                                                                                                                                                                                                                                                                                                                                                                                                                                                                                                                                                                               | 0.2 |   |                                           | 0.1 |
| 1.2 Cross Yonge St. 0.3  1.5 Lonto Church St 0.2  1.7 Ronto Park Rd 0.2  1.9 Ron bike path on Rosedale Valley Rd.  3.9 Cross Bayview and turn Ronto East side Bayview Ave bike path  5.6 Slight L to take lower route around Corktown Common  6.1 Pass sculpture "No Sgoes" by Mark DiSuvero  6.2 Lonto Mill St 0.4  6.5 Cross Cherry St. 0.2  6.7 Sharp Lonto Trinity Street into Distillery District.  6.8 Ronto Gristmill Lane 0.1  7.0 Coffee at Arvo. WASHROOMS  7.0 Right/Left to cross Parliament. Take bike path beside the park  7.2 R crossing Berkeley then L on Esplanade bike path  7.5 Lon Lower Sherbourne St.                                                                                                                                                                                                                                                                                                                                                                                                                                                                                                                                                                                                                                                                                                                                                                                                                                                                                                                                                                                                                                                                                                                                                                                                                                                                                                                                                                                                                                                                                                  | 0.3 |   | North towards Bloor St Watch for          | 0.3 |
| 1.5 L onto Church St 0.2  1.7 R onto Park Rd 0.2  1.9 R on bike path on Rosedale Valley Rd.  3.9 Cross Bayview and turn R onto East side Bayview Ave bike path Sight L to take lower route around Corktown Common  6.1 Pass sculpture "No Sgoes" by Mark DiSuvero  6.2 L onto Mill St 0.4  6.5 Cross Cherry St. 0.2  6.7 Sharp L onto Trinity Street into Distillery District.  6.8 R onto Gristmill Lane 0.1  7.0 Coffee at Arvo. WASHROOMS  7.0 Right/Left to cross Parliament. Take bike path beside the park  7.2 R crossing Berkeley then L on Esplanade bike path  7.5 L on Lower Sherbourne St.                                                                                                                                                                                                                                                                                                                                                                                                                                                                                                                                                                                                                                                                                                                                                                                                                                                                                                                                                                                                                                                                                                                                                                                                                                                                                                                                                                                                                                                                                                                         | 0.6 |   | R onto Bloor St W                         | 0.6 |
| 1.7 R onto Park Rd 0.2  1.9 R on bike path on Rosedale Valley Rd.  3.9 Cross Bayview and turn R onto East side Bayview Ave bike path  5.6 Slight L to take lower route around Corktown Common  6.1 Pass sculpture "No Sgoes" by Mark DiSuvero  6.2 L onto Mill St 0.4  6.5 Cross Cherry St. 0.2  6.7 Sharp L onto Trinity Street into Distillery District.  6.8 R onto Gristmill Lane 0.1  7.0 Coffee at Arvo. WASHROOMS  7.0 Right/Left to cross Parliament. Take bike path beside the park  7.2 R crossing Berkeley then L on Esplanade bike path  7.5 L on Lower Sherbourne St.                                                                                                                                                                                                                                                                                                                                                                                                                                                                                                                                                                                                                                                                                                                                                                                                                                                                                                                                                                                                                                                                                                                                                                                                                                                                                                                                                                                                                                                                                                                                             | 1.2 |   | Cross Yonge St.                           | 0.3 |
| 1.9 R on bike path on Rosedale Valley Rd.  3.9 Cross Bayview and turn R onto East side Bayview Ave bike path  5.6 Slight L to take lower route around Corktown Common  6.1 Pass sculpture "No Sgoes" by Mark DiSuvero  6.2 L onto Mill St  6.5 Cross Cherry St.  6.7 Sharp L onto Trinity Street into Distillery District.  6.8 R onto Gristmill Lane  7.0 Coffee at Arvo. WASHROOMS  7.0 Right/Left to cross Parliament. Take bike path beside the park  7.2 R crossing Berkeley then L on Esplanade bike path  7.5 L on Lower Sherbourne St.                                                                                                                                                                                                                                                                                                                                                                                                                                                                                                                                                                                                                                                                                                                                                                                                                                                                                                                                                                                                                                                                                                                                                                                                                                                                                                                                                                                                                                                                                                                                                                                 | 1.5 |   | L onto Church St                          | 0.2 |
| Rosedale Valley Rd.  3.9 Cross Bayview and turn R onto East side Bayview Ave bike path  5.6 Slight L to take lower route around Corktown Common  6.1 Pass sculpture "No Sgoes" by Mark DiSuvero  6.2 L onto Mill St  6.5 Cross Cherry St.  6.7 Sharp L onto Trinity Street into Distillery District.  6.8 R onto Gristmill Lane  7.0 Coffee at Arvo. WASHROOMS  7.0 Right/Left to cross Parliament. Take bike path beside the park  7.2 R crossing Berkeley then L on Esplanade bike path  7.5 L on Lower Sherbourne St.                                                                                                                                                                                                                                                                                                                                                                                                                                                                                                                                                                                                                                                                                                                                                                                                                                                                                                                                                                                                                                                                                                                                                                                                                                                                                                                                                                                                                                                                                                                                                                                                       | 1.7 |   | R onto Park Rd                            | 0.2 |
| turn R onto East side Bayview Ave bike path  5.6 Slight L to take lower route around Corktown Common  6.1 Pass sculpture "No Sgoes" by Mark DiSuvero  6.2 L onto Mill St  6.5 Cross Cherry St.  6.7 Sharp L onto Trinity Street into Distillery District.  6.8 R onto Gristmill Lane  7.0 Coffee at Arvo. WASHROOMS  7.0 Right/Left to cross Parliament. Take bike path beside the park  7.2 R crossing Berkeley then L on Esplanade bike path  7.5 L on Lower Sherbourne St.  0.5  0.5  0.6  0.7  0.8  0.9  0.9  0.9  0.9  0.9  0.9  0.9                                                                                                                                                                                                                                                                                                                                                                                                                                                                                                                                                                                                                                                                                                                                                                                                                                                                                                                                                                                                                                                                                                                                                                                                                                                                                                                                                                                                                                                                                                                                                                                      | 1.9 |   |                                           | 2.0 |
| route around Corktown Common  6.1 Pass sculpture "No Sgoes" by Mark DiSuvero  6.2 Lonto Mill St  6.5 Cross Cherry St.  6.7 Sharp Lonto Trinity Street into Distillery District.  6.8 Ronto Gristmill Lane  7.0 Coffee at Arvo. WASHROOMS  7.0 Right/Left to cross Parliament. Take bike path beside the park  7.2 R crossing Berkeley then L on Esplanade bike path  7.5 Lon Lower Sherbourne St.  0.0  0.0  0.3                                                                                                                                                                                                                                                                                                                                                                                                                                                                                                                                                                                                                                                                                                                                                                                                                                                                                                                                                                                                                                                                                                                                                                                                                                                                                                                                                                                                                                                                                                                                                                                                                                                                                                               | 3.9 |   | turn R onto East side<br>Bayview Ave bike | 1.7 |
| Sgoes" by Mark DiSuvero  6.2  Lonto Mill St  6.5  Cross Cherry St.  6.7  Sharp Lonto Trinity Street into Distillery District.  6.8  Ronto Gristmill Lane  7.0  Coffee at Arvo. WASHROOMS  7.0  Right/Left to cross Parliament. Take bike path beside the park  7.2  R crossing Berkeley then Lon Esplanade bike path  7.5  Lon Lower Sherbourne St.  0.4  0.4  0.2  0.1  0.1  0.3                                                                                                                                                                                                                                                                                                                                                                                                                                                                                                                                                                                                                                                                                                                                                                                                                                                                                                                                                                                                                                                                                                                                                                                                                                                                                                                                                                                                                                                                                                                                                                                                                                                                                                                                              | 5.6 |   | route around                              | 0.5 |
| 6.5 Cross Cherry St. 0.2 6.7 Sharp L onto Trinity Street into Distillery District. 6.8 R onto Gristmill Lane 0.1 7.0 Coffee at Arvo. WASHROOMS 7.0 Right/Left to cross Parliament. Take bike path beside the park 7.2 R crossing Berkeley then L on Esplanade bike path 7.5 L on Lower Sherbourne St.                                                                                                                                                                                                                                                                                                                                                                                                                                                                                                                                                                                                                                                                                                                                                                                                                                                                                                                                                                                                                                                                                                                                                                                                                                                                                                                                                                                                                                                                                                                                                                                                                                                                                                                                                                                                                          | 6.1 |   | Sgoes" by Mark                            | 0.0 |
| 6.7 Sharp L onto Trinity Street into Distillery District.  6.8 R onto Gristmill Lane  7.0 Coffee at Arvo. WASHROOMS  7.0 Right/Left to cross Parliament. Take bike path beside the park  7.2 R crossing Berkeley then L on Esplanade bike path  7.5 L on Lower Sherbourne St.  0.1 0.3                                                                                                                                                                                                                                                                                                                                                                                                                                                                                                                                                                                                                                                                                                                                                                                                                                                                                                                                                                                                                                                                                                                                                                                                                                                                                                                                                                                                                                                                                                                                                                                                                                                                                                                                                                                                                                         | 6.2 |   | L onto Mill St                            | 0.4 |
| Street into Distillery District.  6.8 Ronto Gristmill Lane  7.0 Coffee at Arvo. WASHROOMS  7.0 Right/Left to cross Parliament. Take bike path beside the park  7.2 R crossing Berkeley then L on Esplanade bike path  7.5 L on Lower Sherbourne St.  0.1  0.3                                                                                                                                                                                                                                                                                                                                                                                                                                                                                                                                                                                                                                                                                                                                                                                                                                                                                                                                                                                                                                                                                                                                                                                                                                                                                                                                                                                                                                                                                                                                                                                                                                                                                                                                                                                                                                                                  | 6.5 |   | Cross Cherry St.                          | 0.2 |
| 7.0 Coffee at Arvo. WASHROOMS  7.0 Right/Left to cross Parliament. Take bike path beside the park  7.2 R crossing Berkeley then L on Esplanade bike path  7.5 L on Lower Sherbourne St.  0.0 0.1 0.1 0.3                                                                                                                                                                                                                                                                                                                                                                                                                                                                                                                                                                                                                                                                                                                                                                                                                                                                                                                                                                                                                                                                                                                                                                                                                                                                                                                                                                                                                                                                                                                                                                                                                                                                                                                                                                                                                                                                                                                       | 6.7 |   | Street into Distillery                    | 0.1 |
| WASHROOMS  7.0 Right/Left to cross Parliament. Take bike path beside the park  7.2 R crossing Berkeley then L on Esplanade bike path  7.5 L on Lower Sherbourne St.  0.1  0.3                                                                                                                                                                                                                                                                                                                                                                                                                                                                                                                                                                                                                                                                                                                                                                                                                                                                                                                                                                                                                                                                                                                                                                                                                                                                                                                                                                                                                                                                                                                                                                                                                                                                                                                                                                                                                                                                                                                                                  | 6.8 |   | R onto Gristmill Lane                     | 0.1 |
| Parliament. Take bike path beside the park  7.2 R crossing Berkeley then L on Esplanade bike path  7.5 L on Lower Sherbourne St.  0.3                                                                                                                                                                                                                                                                                                                                                                                                                                                                                                                                                                                                                                                                                                                                                                                                                                                                                                                                                                                                                                                                                                                                                                                                                                                                                                                                                                                                                                                                                                                                                                                                                                                                                                                                                                                                                                                                                                                                                                                          | 7.0 |   |                                           | 0.0 |
| then L on Esplanade bike path  7.5  L on Lower Sherbourne St.                                                                                                                                                                                                                                                                                                                                                                                                                                                                                                                                                                                                                                                                                                                                                                                                                                                                                                                                                                                                                                                                                                                                                                                                                                                                                                                                                                                                                                                                                                                                                                                                                                                                                                                                                                                                                                                                                                                                                                                                                                                                  | 7.0 |   | Parliament. Take bike                     | 0.1 |
| Sherbourne St.                                                                                                                                                                                                                                                                                                                                                                                                                                                                                                                                                                                                                                                                                                                                                                                                                                                                                                                                                                                                                                                                                                                                                                                                                                                                                                                                                                                                                                                                                                                                                                                                                                                                                                                                                                                                                                                                                                                                                                                                                                                                                                                 | 7.2 |   | then L on Esplanade                       | 0.3 |
| 7.8 Cross Lakeshore 0.2                                                                                                                                                                                                                                                                                                                                                                                                                                                                                                                                                                                                                                                                                                                                                                                                                                                                                                                                                                                                                                                                                                                                                                                                                                                                                                                                                                                                                                                                                                                                                                                                                                                                                                                                                                                                                                                                                                                                                                                                                                                                                                        | 7.5 |   |                                           | 0.3 |
|                                                                                                                                                                                                                                                                                                                                                                                                                                                                                                                                                                                                                                                                                                                                                                                                                                                                                                                                                                                                                                                                                                                                                                                                                                                                                                                                                                                                                                                                                                                                                                                                                                                                                                                                                                                                                                                                                                                                                                                                                                                                                                                                | 7.8 |   | Cross Lakeshore                           | 0.2 |

| 8.0  | Cross Queens Quay<br>East. Turn L on<br>Dockside Drive.                | 0.2 |
|------|------------------------------------------------------------------------|-----|
| 8.2  | R on Water's Edge<br>Promenade                                         | 0.2 |
| 8.3  | R to go past Sugar<br>Beach                                            | 0.2 |
| 8.5  | L on Martin Goodman<br>Trail                                           | 2.5 |
| 11.0 | R, crossing Queens<br>Quay to Dan Leckie<br>Way                        | 0.3 |
| 11.3 | Cross Fort York Blvd.                                                  | 0.1 |
| 11.4 | L onto Queens Wharf<br>Rd and R onto<br>Puente de Luz -<br>Steep climb | 0.3 |
| 11.7 | Right/Left crossing<br>Front St to Portland<br>St.                     | 0.2 |
| 11.9 | L onto Wellington St<br>W(Bike path on L<br>side of road)              | 0.4 |
| 12.4 | R onto Tecumseth St.                                                   | 0.5 |
| 12.9 | Cross Queen<br>Tecumseh becomes<br>Palmerston                          | 1.7 |
| 14.6 | R onto Harbord St                                                      | 1.2 |
| 15.8 | Cross St. George and continue on Hoskin Ave                            | 0.4 |
| 16.2 | Cross Queen's Park and turn R                                          | 0.1 |
| 16.3 | King Edward's<br>Statue.                                               | 0.0 |
| 16.3 | End of route                                                           | 0.0 |