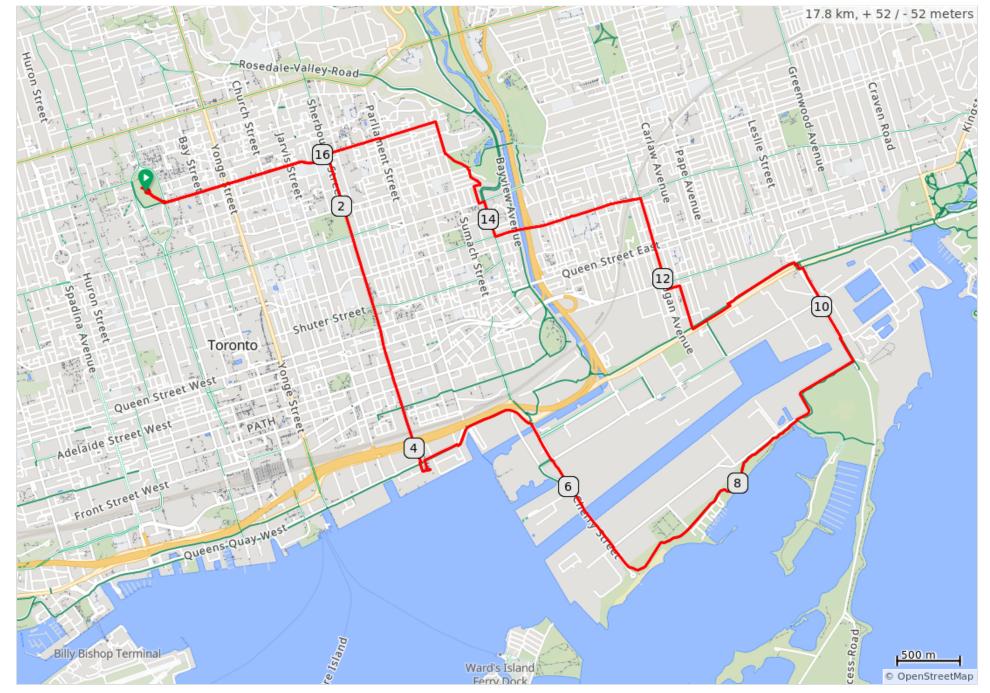

## Queen's Gambit

## Queen's Gambit

| 0.0  | • | Start of route                                                                               | 0.0 |
|------|---|----------------------------------------------------------------------------------------------|-----|
| 0.0  |   | From King Edward's<br>Statue, ride southeast<br>to Wellesley and<br>Queen's Park<br>Crescent | 0.1 |
| 0.2  |   | Cross with lights and continue East on Wellesley                                             | 1.4 |
| 1.6  |   | R on Sherbourne St                                                                           | 2.3 |
| 3.9  |   | Continue under the Gardiner on Lower Sherbourne St.                                          | 0.2 |
| 4.1  |   | Slight Right/Left at<br>Queens Quay to<br>Dockside Drive                                     | 0.1 |
| 4.2  |   | L toward WASHROOMS                                                                           | 0.1 |
| 4.3  |   | Return to<br>Queen's Quay                                                                    | 0.1 |
| 4.4  |   | R onto Queens Quay E<br>and Martin Goodman<br>Trail                                          | 1.0 |
| 5.4  |   | Slight R onto Cherry St                                                                      | 1.5 |
| 6.8  |   | L on Trail at Cherry<br>Beach                                                                | 1.9 |
| 8.7  |   | Left/Right to continue on Unwin                                                              | 0.8 |
| 9.5  |   | L on Leslie St                                                                               | 0.9 |
| 10.4 |   | Cross Leslie St. and<br>turn L on trail on the<br>north side of Lake<br>Shore Blvd           | 1.1 |
| 11.5 |   | R onto Morse St                                                                              | 0.1 |
| 11.6 |   | L on Lane 2 to Logan<br>OR                                                                   | 0.2 |
| 11.8 |   | Alternative L onto Lane<br>1 South Eastern East<br>Logan                                     | 0.1 |
| 11.9 |   | R onto Logan Ave                                                                             | 0.1 |
| 12.0 |   | Cross Eastern Ave.                                                                           | 0.7 |
| 12.7 |   | L onto Dundas St E                                                                           | 1.2 |
| 13.9 |   | R onto River St                                                                              | 0.3 |
| 14.2 |   | L onto Gerrard St E<br>then R on Dyer Lane                                                   | 0.2 |
| 14.3 |   | R onto Spruce St                                                                             | 0.0 |

| 14.4 | L at River St                                                | 0.2 |
|------|--------------------------------------------------------------|-----|
| 14.6 | Keep L and follow<br>diagonal path through<br>Riverdale park | 0.2 |
| 14.8 | R onto Sumach St                                             | 0.3 |
| 15.1 | L onto Wellesley St E                                        | 0.5 |
| 15.5 | Cross Parliament St                                          | 1.8 |
| 17.3 | Cross Queen's<br>Park Cres E                                 | 0.0 |
| 17.3 | Slight R toward diagonal path                                | 0.1 |
| 17.5 | R and L to go around the statue                              | 0.1 |
| 17.5 | R toward picnic bench?                                       | 0.0 |
| 17.6 | Picnic in the Park?                                          | 0.2 |
| 17.8 | End of route                                                 | 0.0 |