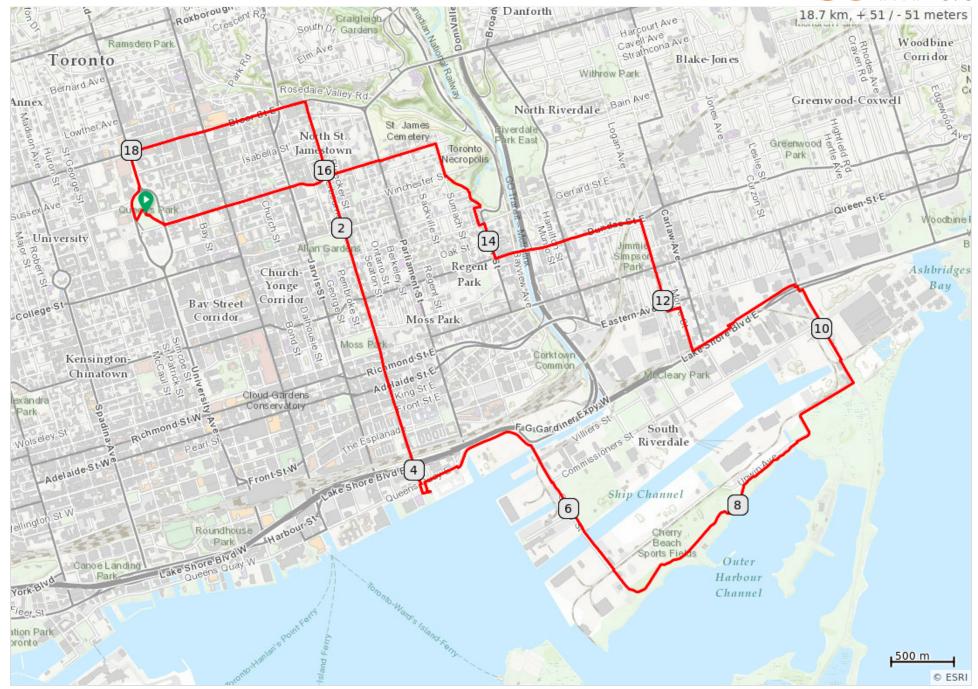

## Queen's Gambit

## Queen's Gambit

| 0.0 | • | Start of route                                                                               | 0.0  |
|-----|---|----------------------------------------------------------------------------------------------|------|
| 0.1 |   | From King Edward's<br>Statue, ride southeast<br>to Wellesley and<br>Queen's Park<br>Crescent | 0.0  |
| 1.4 |   | Cross with lights and continue East on Wellesley                                             | 0.2  |
| 2.3 |   | R on Sherbourne St                                                                           | 1.6  |
| 0.2 |   | Continue under the Gardiner on Lower Sherbourne St.                                          | 3.9  |
| 0.1 |   | Slight Right/Left at<br>Queens Quay to<br>Dockside Drive                                     | 4.1  |
| 0.1 |   | L toward WASHROOMS                                                                           | 4.2  |
| 0.1 |   | Return to<br>Queen's Quay                                                                    | 4.3  |
| 1.0 |   | R onto Queens Quay E<br>and Martin Goodman<br>Trail                                          | 4.4  |
| 1.5 |   | Slight R onto Cherry St                                                                      | 5.4  |
| 1.9 |   | L on Trail at Cherry<br>Beach                                                                | 6.8  |
| 0.8 |   | Left/Right to continue on Unwin                                                              | 8.7  |
| 0.9 |   | L on Leslie St                                                                               | 9.5  |
| 1.1 |   | Cross Leslie St. and<br>turn L on trail on the<br>north side of Lake<br>Shore Blvd           | 10.4 |
| 0.1 |   | R onto Morse St                                                                              | 11.5 |
| 0.2 |   | L on Lane 2 to Logan OR                                                                      | 11.6 |
| 0.1 |   | Alternative L onto Lane<br>1 South Eastern East<br>Logan                                     | 11.8 |
| 0.1 |   | R onto Logan Ave                                                                             | 11.9 |
| 0.7 |   | Cross Eastern Ave.                                                                           | 12.0 |
| 1.2 |   | L onto Dundas St E                                                                           | 12.7 |
| 0.3 |   | R onto River St                                                                              | 13.9 |
| 0.2 |   | L onto Gerrard St E<br>then R on Dyer Lane                                                   | 14.2 |
| 0.0 |   | R onto Spruce St                                                                             | 14.3 |

| 0.2 | L at River St                                                | 14.4 |
|-----|--------------------------------------------------------------|------|
| 0.2 | Keep L and follow<br>diagonal path through<br>Riverdale park | 14.6 |
| 0.3 | R onto Sumach St                                             | 14.8 |
| 0.5 | L onto Wellesley St E                                        | 15.1 |
| 0.4 | Cross Parliament St                                          | 15.5 |
| 0.6 | R onto Sherbourne St                                         | 16.0 |
| 1.4 | L onto Bloor St E                                            | 16.6 |
| 0.6 | L on Queen's<br>Park Crescent                                | 18.0 |
| 0.1 | L                                                            | 18.6 |
| 0.0 | Picnic in the Park?                                          | 18.7 |
| 0.0 | End of route                                                 | 18.7 |