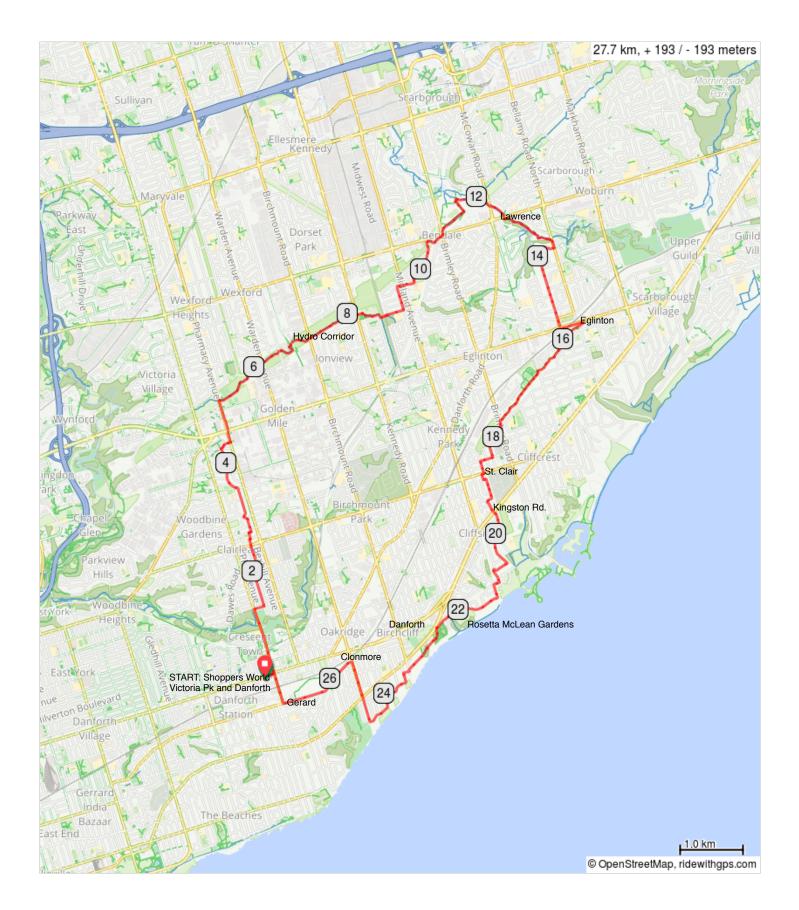

## Mark's Secrets of Scarborough Modified 2018

## Mark's Secrets of Scarborough Modified 2018

| Prev | Туре | Note                                                                 | Dist |
|------|------|----------------------------------------------------------------------|------|
| 0.0  | ▶    | Start of route                                                       | 0.0  |
| 0.1  | ⇒    | R on Danforth Ave                                                    | 0.1  |
| 0.2  | +    | L on Victoria Park Ave                                               | 0.2  |
| 1.1  | ⇒    | R on Donside Dr                                                      | 1.3  |
| 0.2  | +    | L on Maybourne Ave                                                   | 1.4  |
| 0.6  | ⇒    | R on Bolster Ave                                                     | 2.0  |
| 0.1  | +    | L on Westbourne. Cross St.<br>Clair. Go through schoolyard<br>and R. | 2.1  |
| 0.6  | ⇒    | R/L on Stamford Sq. continuing on Stellarton.                        | 2.7  |
| 0.2  | +    | L on Delwood Dr                                                      | 3.0  |
| 0.1  | ⇒    | R on Karnwood Dr                                                     | 3.1  |
| 0.5  | ł    | L on Edge Park Ave                                                   | 3.5  |
| 0.1  | ↑    | Continue on Harris Park then R through Plaza                         | 3.7  |
| 0.8  | ł    | L on Pharmacy Ave                                                    | 4.5  |
| 0.7  | ⇒    | R on Hydro Corridor Trail                                            | 5.2  |
| 3.0  | 1    | Cross Kennedy Rd. Enter<br>Jack Goodlad Pk.<br>WASHROOMS             | 8.2  |
| 0.4  | +    | L to cross bridge                                                    | 8.6  |
| 0.1  | ⇒    | R on Tara Ave                                                        | 8.7  |
| 0.3  | ł    | L on Fitzgibbon Ave                                                  | 9.0  |
| 0.4  | ⇒    | R on Romulus                                                         | 9.4  |
| 0.1  |      | Cross Midland to Marcos                                              | 9.5  |
| 1.0  | ⇒    | R on Bike Rte 26                                                     | 10.5 |
| 0.3  | •    | Cross Lawrence and Brimley veering L into Park                       | 10.8 |
| 0.5  | +    | L at "T" intersection                                                | 11.3 |
| 0.2  | →    | R @ next "T" intersection. R again & over bridge                     | 11.5 |
| 1.9  | •    | Slight R on path up to Bellamy<br>Rd                                 | 13.5 |
| 0.1  | •    | R on Cedar Brae Blvd<br>(becomes Bellamy Rd.)                        | 13.6 |
| 1.6  | +    | L on Eglinton Ave E                                                  | 15.2 |
| 0.4  | ⇒    | R on path by bus shelter                                             | 15.6 |
| 1.1  | 1    | Follow trail crossing McCowan to Brimley                             | 16.6 |

| Prev | Туре | Note                                                                                                     | Dist |
|------|------|----------------------------------------------------------------------------------------------------------|------|
| 1.1  | +    | L on Brimley, then R on<br>Comrie Terrace. Follow<br>Comrie to bend. Cross field<br>and L on Andrew Ave. | 17.7 |
| 0.7  | ⇒    | R on Minerva Ave                                                                                         | 18.4 |
| 0.2  | +    | L on Jeanette St                                                                                         | 18.6 |
| 0.2  | •    | Cross St. Clair at lights. L on Gidley                                                                   | 18.8 |
| 0.1  | +    | L on Montvale Dr                                                                                         | 18.9 |
| 0.5  | +    | L on Chine Dr                                                                                            | 19.4 |
| 0.2  | ♠    | Cross Kingston Rd.                                                                                       | 19.6 |
| 0.2  | ⇒    | R on Glenridge Rd                                                                                        | 19.8 |
| 0.1  | +    | L on Cliffcrest Dr                                                                                       | 19.9 |
| 0.9  | +    | L on Scarboro Crescent                                                                                   | 20.8 |
| 0.2  | ⇒    | R on Romana Dr                                                                                           | 21.0 |
| 0.1  | +    | L on Midland Ave (turns R and becomes Fishleigh)                                                         | 21.1 |
| 1.1  | +    | L on Gen Everest to Rosetta<br>McLean Gardens. Walk west<br>through gardens after<br>WASHROOMS           | 22.2 |
| 0.6  | 1    | Continue west on Waterfront<br>Trail                                                                     | 22.8 |
| 0.2  |      | Continue on Springbank Ave                                                                               | 23.0 |
| 0.3  | +    | L on Birchmount then R on Waterfront Trail                                                               | 23.3 |
| 0.1  | +    | L on Harding Blvd                                                                                        | 23.4 |
| 0.2  | ⇒    | Harding Blvd turns R and becomes Kingsbury                                                               | 23.6 |
| 0.3  | ★    | Continue onto Viewbank Rd                                                                                | 23.9 |
| 0.1  | +    | L on Kildonan Dr                                                                                         | 24.0 |
| 0.2  | ↑    | Continue on Crescentwood                                                                                 | 24.2 |
| 0.4  | •    | Crescentwood turns R and becomes Warden                                                                  | 24.6 |
| 1.0  | +    | L on Clonmore Dr                                                                                         | 25.6 |
| 0.6  | ⇒    | Slight R on Gerrard St                                                                                   | 26.2 |
| 0.7  | →    | Tim Hortons LUNCH? then R on Vic. Pk.                                                                    | 26.9 |
| 0.6  | +    | L to cross Vic. Pk at Danforth.<br>Walk into parking lot                                                 | 27.4 |
| 0.3  | ø    | End of route                                                                                             | 27.7 |