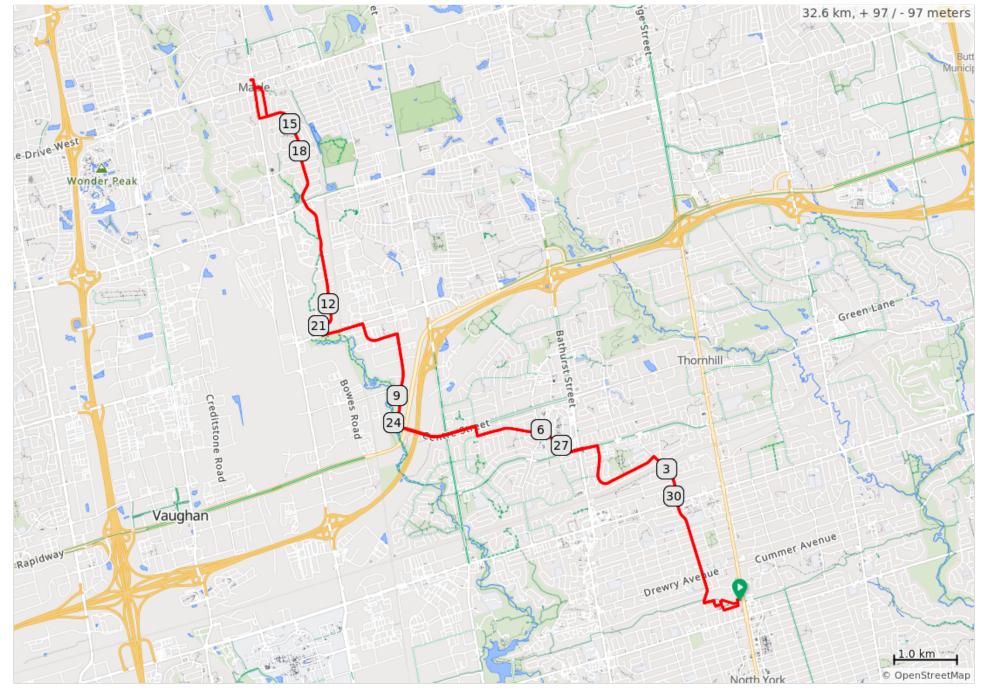

## Maple Bakery - Road Route 2023

## Maple Bakery - Road Route 2023

|      |   |                                                                                                      | _   |
|------|---|------------------------------------------------------------------------------------------------------|-----|
| 0.0  | 0 | Start of route                                                                                       | 0.1 |
| 0.1  |   | From Finch Subway Passenger Pick-up and Drop-Off turn R on trail to Hendon Park                      | 0.3 |
| 0.4  |   | L then R to washrooms                                                                                | 0.2 |
| 0.6  |   | L on Blake Ave                                                                                       | 0.2 |
| 0.8  |   | R on Talbot Rd (becomes Hilda)                                                                       | 2.5 |
| 3.3  |   | L on York Hill Blvd.                                                                                 | 1.6 |
| 4.9  |   | L on Clark Ave W                                                                                     | 0.3 |
| 5.2  |   | Cross Bathurst                                                                                       | 0.3 |
| 5.4  |   | R on S Promenade                                                                                     | 0.1 |
| 5.6  |   | L on Promenade Cir                                                                                   | 0.4 |
| 5.9  |   | L on W Promenade-<br>becomes Brownridge after<br>crossing New Westminster                            | 1.1 |
| 7.1  |   | R on Wade Gate                                                                                       | 0.2 |
| 7.2  |   | L on Centre St                                                                                       | 0.5 |
| 7.7  |   | Cross Dufferin                                                                                       | 0.7 |
| 8.4  |   | Continue on N Rivermede after Hwy 7- McDonalds-Washrooms?                                            | 1.6 |
| 10.0 |   | L on Connie Crescent                                                                                 | 0.7 |
| 10.8 |   | L on Langstaff Rd                                                                                    | 0.7 |
| 11.4 |   | R on Planchet Rd                                                                                     | 0.1 |
| 11.6 |   | R on Basaltic Rd (becomes<br>Westbourne then becomes<br>Barrhill after crossing<br>Rutherford Rd.)   | 3.9 |
| 15.5 |   | R onto Oakdale Rd                                                                                    | 0.4 |
| 15.9 |   | L onto path                                                                                          | 0.1 |
| 16.0 |   | Slight R toward Keele St.                                                                            | 0.1 |
| 16.1 |   | Cross Keele then immediate<br>R to cross Major<br>MacKenzie, going north on<br>the sidewalk on Keele | 0.1 |
| 16.2 |   | L into Maple<br>Bakery (100 metres<br>N. of Major MacKenzie)                                         | 0.1 |
| 16.3 |   | Return: R on Keele St                                                                                | 0.6 |
| 16.9 |   | L onto Barrhill Rd                                                                                   | 2.3 |

| 19.2 | Continuing straight,<br>Westbourne becomes<br>Basaltic Rd                        | 1.8 |
|------|----------------------------------------------------------------------------------|-----|
| 21.0 | L on Planchet Rd                                                                 | 0.1 |
| 21.1 | L on Langstaff                                                                   | 0.7 |
| 21.8 | R on Connie Crescent                                                             | 0.7 |
| 22.5 | R on N Rivermede Rd                                                              | 1.7 |
| 24.2 | Continue on Centre St                                                            | 0.6 |
| 24.8 | Cross Dufferin                                                                   | 0.5 |
| 25.3 | R on Wade Gate                                                                   | 0.2 |
| 25.5 | L on Brownridge Dr<br>(becomes W Promenade<br>after crossing New<br>Westminster) | 1.1 |
| 26.6 | R on Promenade Cir                                                               | 0.4 |
| 27.0 | R on S Promenade                                                                 | 0.1 |
| 27.1 | L on Clark Ave.                                                                  | 0.2 |
| 27.4 | Cross Bathurst                                                                   | 0.3 |
| 27.7 | R onto York Hill Blvd                                                            | 1.6 |
| 29.2 | R on Hilda Ave (becomes Talbot)                                                  | 2.5 |
| 31.8 | L on Blake Ave                                                                   | 0.2 |
| 31.9 | R to Hendon Park and L to Washrooms                                              | 0.2 |
| 32.1 | R toward Hendon Ave                                                              | 0.1 |
| 32.2 | L onto Hendon Ave                                                                | 0.2 |
| 32.5 | L to Finch subway                                                                | 0.1 |
| 32.6 | End of route                                                                     | 0.0 |