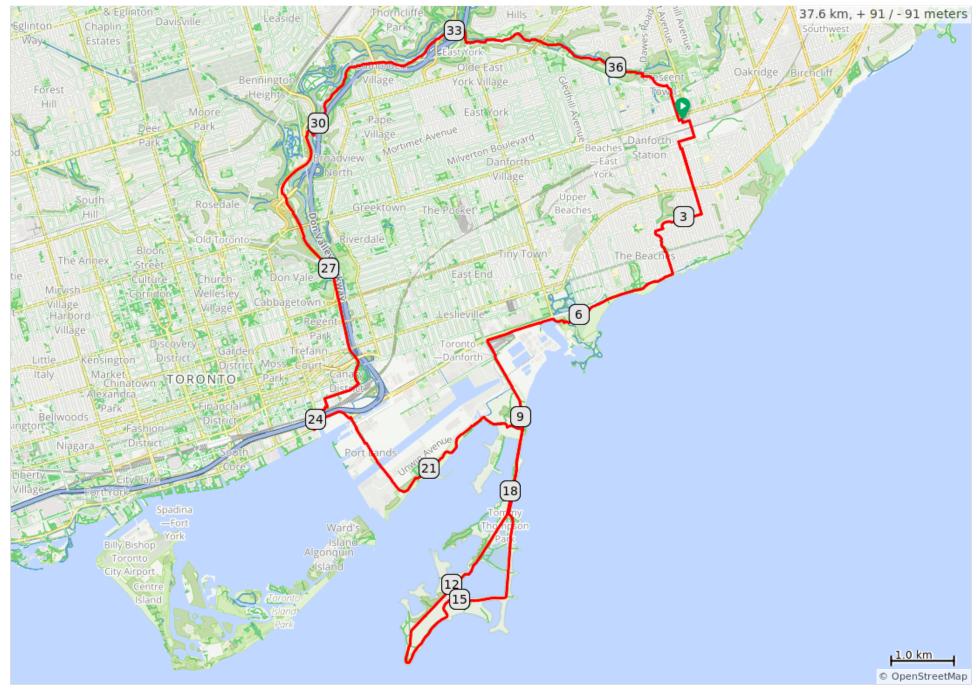

## Leslie St. Spit, Distillery, Brickworks 2022

## Leslie St. Spit, Distillery, Brickworks 2022

|     | _ |                                                               |      |
|-----|---|---------------------------------------------------------------|------|
| 0.0 | 9 | Start of route                                                | 0.0  |
| 0.2 |   | START: Shoppers World<br>Victoria Park and Danforth           | 0.0  |
| 0.3 |   | R on Victoria Park Ave                                        | 0.2  |
| 0.3 |   | R on Musgrave St                                              | 0.4  |
| 0.1 |   | L on Dengate Rd                                               | 0.7  |
| 1.5 |   | Cross Gerrard and continue on Scarborough Rd.                 | 0.8  |
| 0.4 |   | Cross Kingston Rd and continue on Scarborough Rd.             | 2.3  |
| 0.5 |   | R on Pine Ave                                                 | 2.7  |
| 0.2 |   | Cross Balsam and continue onto Pine Crescent                  | 3.2  |
| 0.5 |   | R on Pine Glen Rd then L on Glen Manor                        | 3.5  |
| 0.4 |   | Cross Queen St and continue on Glen Manor                     | 4.0  |
| 0.6 |   | R on Martin Goodman Trail                                     | 4.4  |
| 1.6 |   | Washroom                                                      | 4.9  |
| 1.1 |   | L at Lakeshore Blvd. staying on south side                    | 6.5  |
| 0.9 |   | L on Leslie St Regroup                                        | 7.6  |
| 4.8 |   | Ride the Spit, 4.9 km to lighthouse and 5.5 km return         | 8.5  |
| 1.5 |   | View Lighthouse                                               | 13.3 |
| 4.2 |   | Return by the eastern part of the Spit.                       | 14.8 |
| 0.3 |   | L on path.                                                    | 19.0 |
| 0.4 |   | At T junction turn R                                          | 19.3 |
| 1.9 |   | L on Trail and over the Unwin bridge                          | 19.7 |
| 1.5 |   | R on Cherry St.                                               | 21.6 |
| 0.8 |   | L onto Martin Goodman Trail                                   | 23.1 |
| 0.3 |   | R onto Parliament St                                          | 23.9 |
| 0.2 |   | R through parking lot toward Distillery Lane                  | 24.1 |
| 0.1 |   | L onto Trinity St                                             | 24.4 |
| 0.6 |   | R onto Mill St                                                | 24.5 |
| 2.1 |   | Slight L onto Bayview Ave                                     | 25.1 |
| 1.7 |   | Keep R on Bayview Extension bike path at Rosedale Valley Road | 27.2 |
| 0.7 |   | L into Brickworks for LUNCH                                   | 28.8 |
|     |   |                                                               |      |

| 28.8 | R kilometers. | +17/-47       | meters   |
|------|---------------|---------------|----------|
| 20.0 | ) MIGHIELEIS. | T 1 / / - + / | 11166613 |

| 0.2 | R on Pottery Rd.                                               | 29.6 |
|-----|----------------------------------------------------------------|------|
| 3.6 | L to centre median. Cross carefully to Don Valley bike path    | 29.8 |
| 3.1 | L past "Elephant legs" (raised wetlands) to Taylor Creek Trail | 33.4 |
| 0.5 | R on Dawes Rd/Left on Crescent Town Rd.                        | 36.4 |
| 0.2 | R into Crescent Place and walk up path                         | 36.9 |
| 0.4 | Continue onto Thyra Ave                                        | 37.1 |
| 0.0 | Cross Danforth and turn into parking lot                       | 37.5 |
| 0.0 | End of route                                                   | 37.6 |