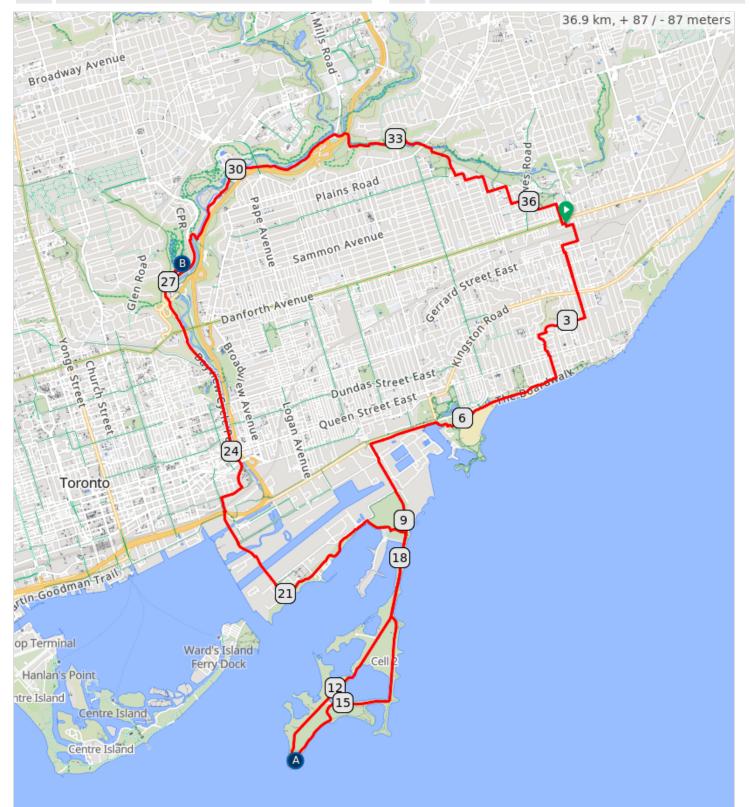

## Leslie St. Spit, Distillery, Brickworks 2024A

A. Lighthouse

B. Lunch at the Brickworks

## Leslie St. Spit, Distillery, Brickworks 2024A

| 0.0  | 0 | Start of route                                                       | 0.0 |
|------|---|----------------------------------------------------------------------|-----|
| 0.0  |   | START: Shoppers World<br>Victoria Park and<br>Danforth               | 0.2 |
| 0.2  |   | R on Victoria Park Ave                                               | 0.3 |
| 0.4  |   | R on Musgrave St                                                     | 0.3 |
| 0.7  |   | L on Dengate Rd                                                      | 0.1 |
| 0.8  |   | Cross Gerrard and continue on Scarborough Rd.                        | 1.5 |
| 2.3  |   | Cross Kingston Rd and continue on Scarborough Rd.                    | 0.4 |
| 2.7  |   | R on Pine Ave                                                        | 0.5 |
| 3.2  |   | Cross Balsam and<br>continue onto Pine<br>Crescent                   | 0.2 |
| 3.5  |   | R on Pine Glen Rd then L on Glen Manor                               | 0.5 |
| 4.0  |   | Cross Queen St and continue on Glen Manor                            | 0.4 |
| 4.4  |   | R on Martin Goodman<br>Trail                                         | 0.6 |
| 4.9  |   | Washroom                                                             | 1.6 |
| 6.5  |   | L Stay on south side of Lakeshore Blvd.                              | 1.1 |
| 7.6  |   | L on Leslie St Regroup                                               | 0.9 |
| 8.5  |   | Ride the Spit, 4.9 km to lighthouse and 5.5 km return                | 4.8 |
| 13.3 |   | View Lighthouse                                                      | 1.5 |
| 14.8 |   | Return by the eastern part of the Spit.                              | 2.3 |
| 17.1 |   | R to go north                                                        | 1.3 |
| 18.4 |   | Past the research station, turn L on path.                           | 0.7 |
| 19.1 |   | L on Trail and over the Unwin bridge                                 | 1.9 |
| 21.0 |   | R on Cherry St.                                                      | 1.7 |
| 22.7 |   | Continue north crossing<br>Lakeshore and going<br>through the tunnel | 0.3 |
| 23.0 |   | R onto Mill St                                                       | 0.4 |

| 23.4 | Slight L onto Bayview<br>Ave                                      | 2.1 |
|------|-------------------------------------------------------------------|-----|
| 25.5 | R on Bayview Extension<br>bike path at Rosedale<br>Valley Road    | 1.7 |
| 27.1 | L to cross Bayview and<br>go into the Brickworks.<br>LUNCH        | 0.5 |
| 27.6 | Leaving the Brickworks,<br>turn L toward Bayview<br>Ave           | 0.1 |
| 27.7 | Cross Bayview and turn L on Bayview bike path                     | 0.7 |
| 28.4 | R on Pottery Rd.                                                  | 0.2 |
| 28.6 | L to centre median.<br>Cross carefully to Don<br>Valley bike path | 3.6 |
| 32.2 | L past "Elephant legs" to<br>Taylor Creek Trail                   | 1.4 |
| 33.6 | R at construction to go up the hill                               | 0.2 |
| 33.9 | Ride through parking lot.                                         | 0.2 |
| 34.0 | Pass apartment buildings<br>to continue on Haldon<br>Ave.         | 0.3 |
| 34.3 | L onto Cosburn Avenue                                             | 0.2 |
| 34.5 | L onto Hamstead Avenue                                            | 0.5 |
| 35.0 | L onto Lumsden Avenue                                             | 0.6 |
| 35.6 | L onto Secord Avenue                                              | 0.2 |
| 35.9 | R onto Dawes Road<br>AND                                          | 0.1 |
| 35.9 | IMMEDIATE L onto<br>Rosevear Avenue                               | 0.2 |
| 36.1 | R onto Avonlea<br>Boulevard                                       | 0.1 |
| 36.2 | L onto Dentonia Park<br>Avenue                                    | 0.3 |
| 36.5 | R onto Thyra Avenue                                               | 0.3 |
| 36.9 | Cross Danforth and turn into parking lot                          | 0.0 |
| 36.9 | End of route                                                      | 0.0 |