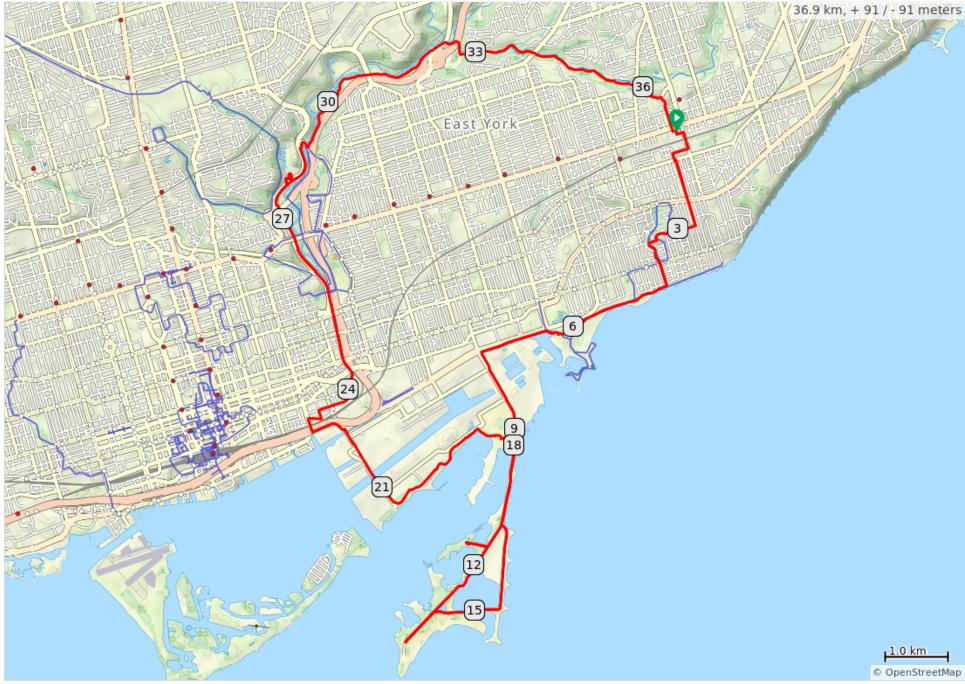

## Leslie Spit, Bird Research Station, Distillery, Brickworks,

## Leslie Spit, Bird Research Station, Distillery, Brickworks,

| 0.0 | <b>Q</b> | Start of route                                                      | 0.0  |
|-----|----------|---------------------------------------------------------------------|------|
| 0.2 |          | START: Shoppers World<br>Victoria Park and Danforth                 | 0.0  |
| 0.3 |          | R on Victoria Park Ave                                              | 0.2  |
| 0.3 |          | R on Musgrave St                                                    | 0.4  |
| 0.1 |          | L on Dengate Rd                                                     | 0.7  |
| 1.5 |          | Cross Gerrard and continue on Scarborough Rd.                       | 0.8  |
| 0.4 |          | Cross Kingston Rd and continue on Scarborough Rd.                   | 2.3  |
| 0.5 |          | R on Pine Ave                                                       | 2.7  |
| 0.2 |          | Cross Balsam and continue onto Pine Crescent                        | 3.2  |
| 0.5 |          | R on Pine Glen Rd then L on Glen Manor                              | 3.5  |
| 0.4 |          | Cross Queen St and continue on Glen Manor                           | 4.0  |
| 0.6 |          | R on Martin Goodman Trail                                           | 4.4  |
| 1.6 |          | Washroom                                                            | 4.9  |
| 1.1 |          | L Stay on south side of Lakeshore Blvd.                             | 6.5  |
| 0.9 |          | L on Leslie St Regroup                                              | 7.6  |
| 2.5 |          | Ride the Spit Approx. 10 km return                                  | 8.5  |
| 0.4 |          | R toward Bird Research<br>Station                                   | 10.9 |
| 0.4 | ค        | U-turn after Station                                                | 11.3 |
| 2.0 |          | R to continue south to Lighthouse                                   | 11.6 |
| 0.0 |          | Visit Lighthouse?                                                   | 13.6 |
| 0.7 | ค        | U-turn to visit eastern edge of Spit                                | 13.6 |
| 2.4 |          | Slight R toward eastern side.                                       | 14.3 |
| 1.3 |          | R to go north                                                       | 16.7 |
| 0.7 |          | Past the Nature Centre (closed) turn L on the path                  | 18.1 |
| 1.9 |          | L on Trail and over the Unwin bridge                                | 18.8 |
| 1.5 |          | R on Cherry St.                                                     | 20.7 |
| 0.6 |          | L onto Martin Goodman Trail                                         | 22.1 |
| 0.1 |          | R to cross Gardiner and go<br>under the bridge to Parliament<br>St. | 22.7 |
| 0.2 |          | R onto Parliament St                                                | 22.8 |

| 0.2 | R through parking lot onto Distillery Lane                  | 23.0 |
|-----|-------------------------------------------------------------|------|
| 0.1 | L onto Trinity St                                           | 23.2 |
| 0.6 | R onto Mill St                                              | 23.3 |
| 2.1 | Slight L onto Bayview Ave                                   | 23.9 |
| 1.7 | R on Bayview Extension bike path at Rosedale Valley Road    | 26.0 |
| 0.5 | L to cross Bayview and go into the Brickworks. LUNCH        | 27.7 |
| 0.1 | Leaving the Brickworks, turn L toward Bayview Ave           | 28.1 |
| 0.7 | Cross Bayview and turn L on Bayview bike path               | 28.2 |
| 0.2 | R on Pottery Rd.                                            | 29.0 |
| 3.6 | L to centre median. Cross carefully to Don Valley bike path | 29.2 |
| 3.1 | L past "Elephant legs" to<br>Taylor Creek Trail             | 32.7 |
| 0.5 | R on Dawes Rd/Left on Crescent Town Rd.                     | 35.8 |
| 0.2 | R into Crescent Place and walk up path                      | 36.3 |
| 0.3 | Continue onto Thyra Ave                                     | 36.5 |
| 0.0 | Cross Danforth into Shoppers<br>World                       | 36.9 |
| 0.0 | End of route                                                | 36.9 |