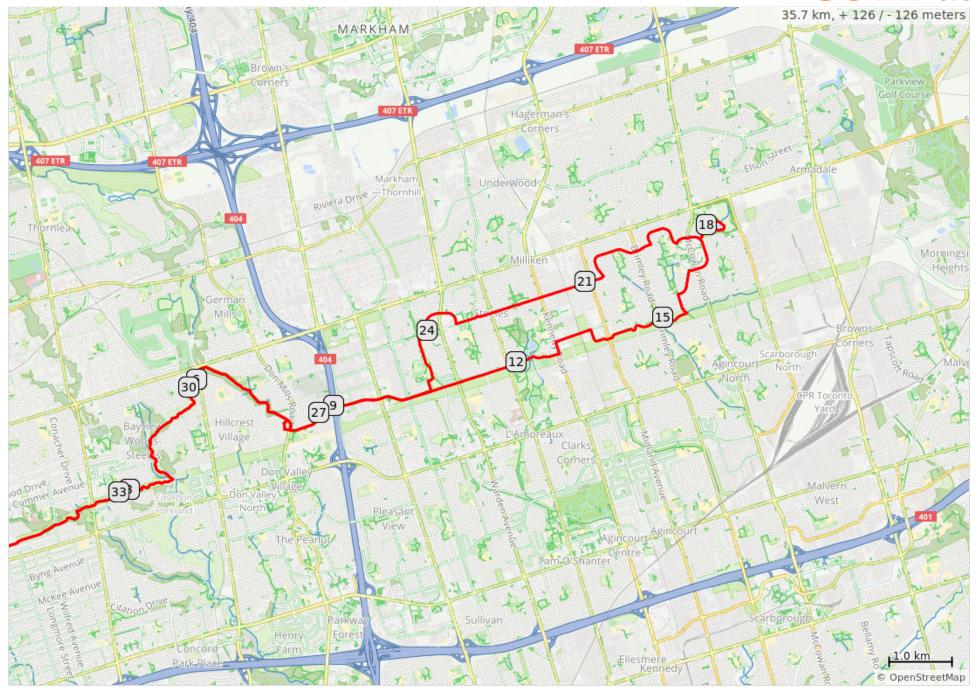

## Henry V Sept. 2021

| 0.0  | 0 | Start of route                                         | 0.0 |
|------|---|--------------------------------------------------------|-----|
| 0.0  |   | L onto Hendon Ave                                      | 0.1 |
| 0.2  |   | Continue onto Bishop Ave                               | 0.7 |
| 0.8  |   | Cross Willowdale to Trail                              | 2.9 |
| 3.8  |   | L at the bottom of the Serpentine Hill                 | 2.2 |
| 6.0  |   | Cross Leslie and continue onto Duncan Creek Trail      | 1.1 |
| 7.1  |   | R taking the centre path to stay on Duncan Creek Trail | 0.6 |
| 7.7  |   | Slight R to stay on Duncan<br>Creek Trail              | 0.4 |
| 8.1  |   | R onto Don Mills Rd                                    | 0.1 |
| 8.1  |   | L onto McNicoll Ave. Regroup                           | 4.1 |
| 12.3 |   | At Silver Spring turn R onto path                      | 0.4 |
| 12.7 |   | Cross Kennedy and turn L                               | 0.2 |
| 12.9 |   | R onto McNicoll Ave                                    | 0.6 |
| 13.5 |   | R onto Silver Star Blvd                                | 0.2 |
| 13.7 |   | Follow path                                            | 0.2 |
| 13.9 |   | Cross Midland                                          | 0.9 |
| 14.8 |   | L at Brimley Rd then R on Finch Hydro Corridor Trail   | 0.6 |
| 15.4 |   | L (at blue sign) toward<br>McNicoll Ave                | 0.1 |
| 15.5 |   | L onto McNicoll Ave                                    | 0.0 |
| 15.5 |   | Cross McNicoll and continue on Hutchcroft Ave          | 0.2 |
| 15.7 |   | R onto Goldhawk Trail                                  | 0.5 |
| 16.2 |   | R onto Alton Towers Cir                                | 0.1 |
| 16.3 |   | Cross McCowan                                          | 0.6 |
| 16.9 |   | Pass Whistling Hills Dr. and turn R into park          | 0.1 |
| 17.0 |   | Slight L toward picnic area                            | 0.3 |
| 17.2 |   | L again                                                | 0.1 |
| 17.3 |   | R at building'<br>Washrooms. Picnic tables             | 0.1 |
| 17.4 |   | R to circle around pond                                | 0.6 |
| 18.0 |   | L toward exit (where you entered)                      | 0.3 |
| 18.3 |   | R onto Alton Towers Cir                                | 0.4 |
| 18.7 |   | R onto Goldhawk Trail                                  | 0.8 |

18.7 kilometers. +64/-58 meters

| 19.4 | R onto Eagledance Dr                                              | 0.3 |
|------|-------------------------------------------------------------------|-----|
| 19.7 | Cross Brimley and continue onto Port Royal Trail                  | 1.0 |
| 20.7 | R onto Copthorne Ave                                              | 0.2 |
| 20.9 | Cross Midland and continue onto Passmore Ave                      | 0.8 |
| 21.8 | Cross Kennedy and continue onto Purcell Sq                        | 0.4 |
| 22.1 | R through park toward Tom<br>Wells Crescent                       | 0.2 |
| 22.3 | Left/right at Tom Wells<br>Crescent to Sanwood Blvd.              | 0.3 |
| 22.6 | Cross Birchmount and continue onto Wintermute Blvd                | 0.2 |
| 22.8 | L on bike path by Terry Fox<br>School                             | 0.4 |
| 23.2 | R onto Bamburgh Cir                                               | 0.3 |
| 23.5 | Cross Warden                                                      | 0.5 |
| 24.0 | R on the path just beside the school                              | 0.2 |
| 24.2 | L to go south on the trail                                        | 0.7 |
| 24.9 | R onto Huntsmill Blvd                                             | 0.1 |
| 25.0 | L onto Eagle Point Rd                                             | 0.2 |
| 25.2 | R onto McNicoll Ave                                               | 2.4 |
| 27.6 | Cross Don Mills                                                   | 0.1 |
| 27.7 | R onto Wellesbourne<br>Crescent                                   | 0.1 |
| 27.8 | R towards Duncan Creek trail                                      | 0.1 |
| 27.8 | L onto Duncan Creek Trail                                         | 0.9 |
| 28.7 | L to stay on Duncan Creek<br>Trail (Centre Path)                  | 1.1 |
| 29.8 | Slight R crossing Leslie St                                       | 2.2 |
| 32.1 | R to go UP Serpentine Hill                                        | 3.4 |
| 35.5 | R onto Bishop Ave                                                 | 0.2 |
| 35.7 | Continue onto Hendon Ave then R into Passenger Pickup and Dropoff | 0.1 |
| 35.7 | End of route                                                      | 0.0 |