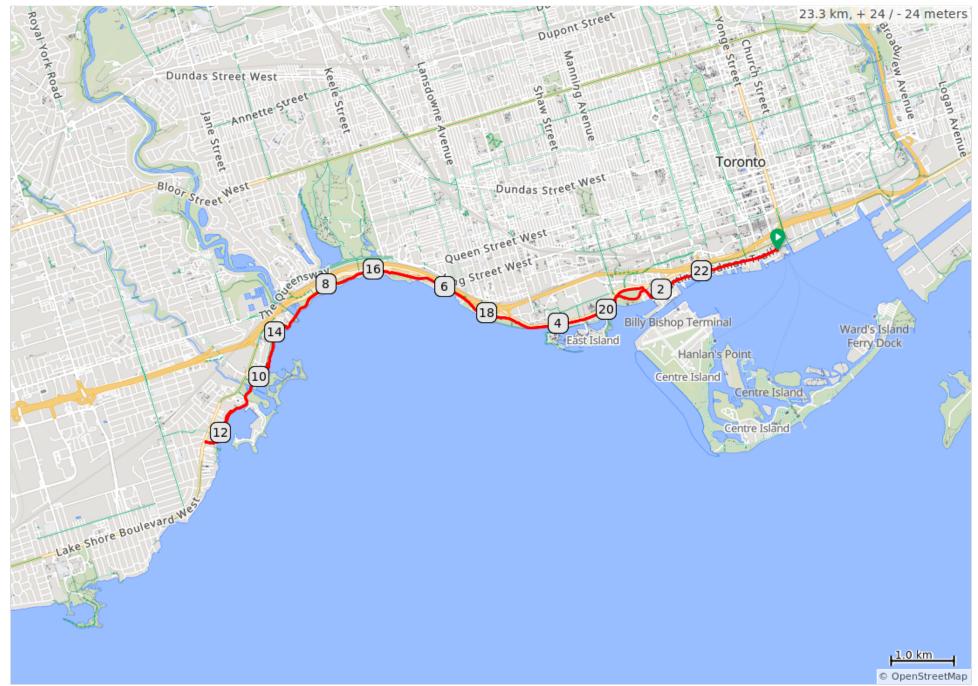

## Harbour Square to Amos Waites Park and Birds and Beans Café

| 0.0  | • | Start of route                                          | 0.0 |
|------|---|---------------------------------------------------------|-----|
| 0.0  |   | L onto Queens Quay W                                    | 0.3 |
| 0.3  |   | Continue onto Martin<br>Goodman Trail                   | 1.4 |
| 1.7  |   | Pass the Music Garden and continue on Queen's Quay West | 0.5 |
| 2.1  |   | Cross Stadium Rd. Continue on Martin Goodman Trail      | 0.2 |
| 2.4  |   | Slight L to stay on Martin<br>Goodman Trail             | 0.1 |
| 2.5  |   | Slight L onto Remembrance<br>Dr                         | 0.1 |
| 2.6  |   | WASHROOM on R                                           | 0.3 |
| 2.9  |   | Cross Strachan Ave.                                     | 1.4 |
| 4.3  |   | Continue onto Martin<br>Goodman Trail                   | 4.3 |
| 8.6  |   | Cross Humber Bridge                                     | 1.5 |
| 10.1 |   | Cross Park Lawn Rd. and turn L                          | 0.1 |
| 10.2 |   | Cross Mimico Creek bridge                               | 0.1 |
| 10.3 |   | Slight R onto Humber Bay<br>Park W Trail                | 0.1 |
| 10.4 |   | Cross road and keep slight L                            | 0.1 |
| 10.5 |   | Slight R to stay on Humber<br>Bay Park W Trail          | 0.3 |
| 10.8 |   | Slight R                                                | 0.6 |
| 11.4 |   | R into Amon Waites Park.                                | 0.1 |
| 11.5 |   | Slight R toward Birds and<br>Beans café                 | 0.1 |
| 11.6 | ค | U-Turn to return on same route                          | 0.9 |
| 12.5 |   | Continue onto Humber Bay<br>Park W Trail                | 0.4 |
| 12.9 |   | Cross Mimico Creek                                      | 1.5 |
| 14.4 |   | Cross Humber Bay Bridge                                 | 5.7 |
| 20.1 |   | L onto Remembrance Dr                                   | 0.3 |
| 20.4 |   | Cross Strachan Ave                                      | 0.5 |
| 20.8 |   | Sharp R at Lake Shore Blvd<br>W towards HMCS York       | 0.3 |
| 21.1 |   | Cross Stadium Rd                                        | 0.0 |
| 21.1 |   | Continue on Queens Quay W                               | 0.7 |
| 21.8 |   | Continue onto Martin<br>Goodman Trail                   | 0.3 |

| 22.1 |   | R onto Martin Goodman Trail | 1.1 |
|------|---|-----------------------------|-----|
| 23.3 |   | R into Harbour Square Park  | 0.0 |
| 23.3 | Q | End of route                | 0.0 |