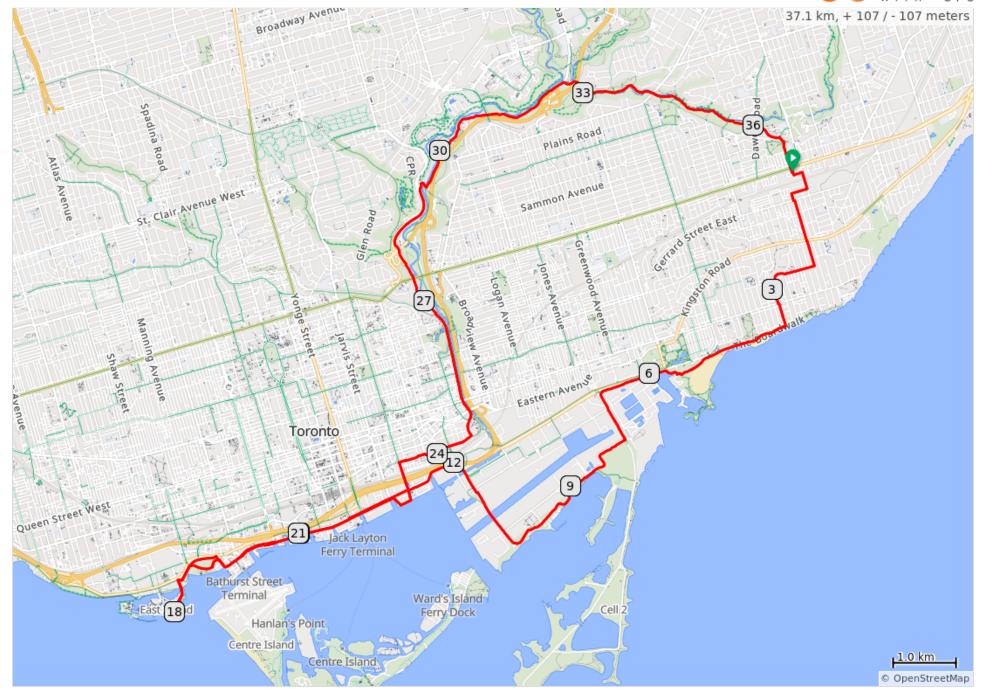

## Gary's Ride to Trillium Park at Ontario Place 2023

| 0.0  | Q | Start of route                                                            | 0.2 |
|------|---|---------------------------------------------------------------------------|-----|
| 0.2  |   | R on Victoria Park Ave                                                    | 0.3 |
| 0.5  |   | R on Musgrave St                                                          | 0.3 |
| 0.7  |   | L on Dengate Rd                                                           | 0.1 |
| 0.9  |   | Cross Gerrard to Scarborough Rd                                           | 0.7 |
| 1.6  |   | Cross Kingston Rd                                                         | 0.4 |
| 2.0  |   | R on Pine Ave                                                             | 0.7 |
| 2.7  |   | R on Pine Glen Rd                                                         | 0.1 |
| 2.8  |   | L on Glen Manor Dr E                                                      | 0.2 |
| 3.0  |   | R onto Glen Manor Dr                                                      | 0.2 |
| 3.2  |   | Cross Queen St E                                                          | 0.4 |
| 3.6  |   | R on Martin Goodman Trail                                                 | 1.8 |
| 5.5  |   | R on Trail toward Lakeshore Blvd.                                         | 0.1 |
| 5.5  |   | Slight L at Ashbridges Bay<br>Park Rd                                     | 0.2 |
| 5.8  |   | L on Trail on south side of Lakeshore Blvd.                               | 1.1 |
| 6.9  |   | L at Leslie                                                               | 8.0 |
| 7.7  |   | R on trail by Unwin                                                       | 2.7 |
| 10.4 |   | R at Cherry St.                                                           | 0.4 |
| 10.9 |   | Keep to the L to go over the bridge                                       | 1.0 |
| 11.8 |   | L onto Martin Goodman Trail                                               | 1.1 |
| 12.9 |   | L at Dockside Dr.                                                         | 0.1 |
| 13.0 |   | L to WASHROOMS at<br>Sherbourne Common                                    | 0.1 |
| 13.1 |   | R to go along the waterfront                                              | 0.2 |
| 13.2 |   | R to go beside Sugar Beach towards Queen's Quay                           | 0.2 |
| 13.4 |   | L on Queen's Quay                                                         | 2.9 |
| 16.3 |   | Cross Stadium Rd                                                          | 0.3 |
| 16.6 |   | L on Remembrance Dr to go through Coronation Park                         | 0.5 |
| 17.1 |   | L on trail beside Lake Shore<br>Blvd                                      | 0.3 |
| 17.3 |   | R on Martin Goodman Trail<br>then L on trail beside Ontario<br>Place Blvd | 0.2 |
| 17.5 |   | Enter Trillium Park.<br>WASHROOMS on the L                                | 0.1 |

| 17.6 | Go up the slight hill                            | 0.2 |
|------|--------------------------------------------------|-----|
| 17.8 | L toward the lakefront then R                    | 0.3 |
| 18.0 | R to go up hill away from the lake               | 0.5 |
| 18.5 | Continue along path beside Ontario Place Blvd.   | 0.1 |
| 18.7 | R onto Martin Goodman Trail                      | 0.1 |
| 18.7 | L on path beside Lake Shore                      | 0.7 |
| 19.4 | R toward HMCS York                               | 0.2 |
| 19.7 | L around Tip Top. buildings.<br>Regroup          | 0.1 |
| 19.8 | Cross Stadium Rd                                 | 3.1 |
| 22.9 | L onto Lower Sherbourne St                       | 0.5 |
| 23.3 | R onto The Esplanade                             | 0.3 |
| 23.7 | Continue on new bikeway to Parliament.           | 0.1 |
| 23.8 | Cross Parliament to Gristmill Lane               | 0.1 |
| 23.9 | LUNCH at the Distillery                          | 0.1 |
| 24.0 | L onto Trinity St                                | 0.1 |
| 24.1 | R onto Mill St                                   | 0.6 |
| 24.7 | Slight L onto Bayview Ave                        | 2.1 |
| 26.8 | At Rosedale Valley Rd. turn R onto the trail     | 1.7 |
| 28.5 | Pass the Brickworks                              | 0.9 |
| 29.3 | Cross Pottery Rd. Turn L on Trail/Rte 45         | 3.2 |
| 32.6 | At the "molars" turn onto the Taylor Creek Trail | 0.4 |
| 32.9 | L by the dog park                                | 3.0 |
| 36.0 | R on Dawes Rd                                    | 0.1 |
| 36.0 | L on Crescent Town Rd                            | 0.5 |
| 36.5 | R onto Crescent PI past apartments               | 0.3 |
| 36.7 | Cross Dentonia and continue on Thyra             | 0.3 |
| 37.0 | Cross Danforth Rd                                | 0.1 |
| 37.1 | L                                                | 0.0 |
| 37.1 | End of route                                     | 0.0 |