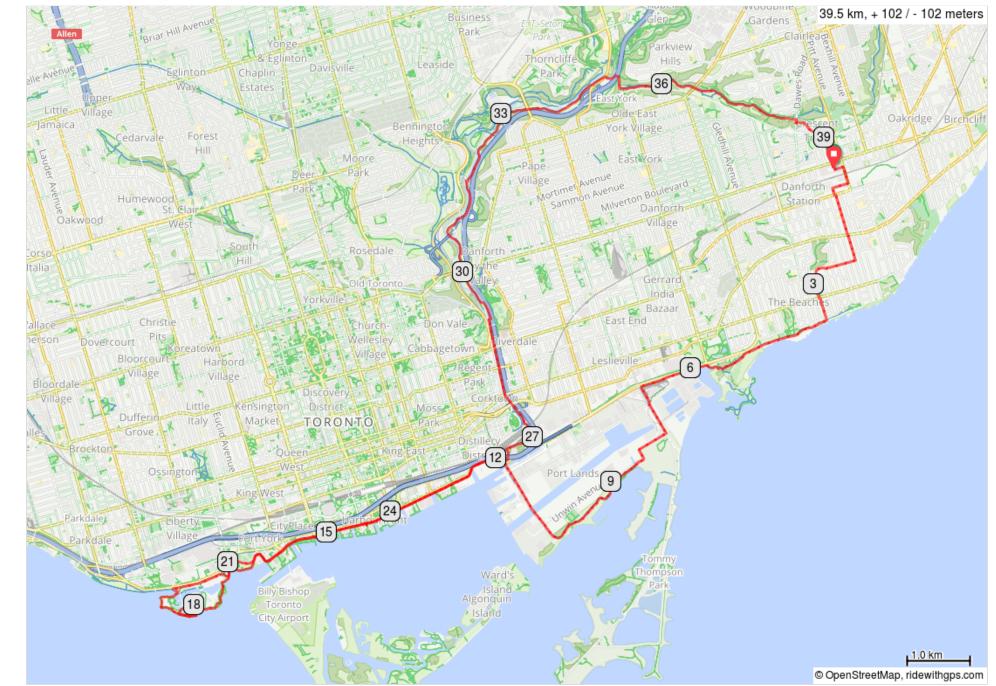

## Gary's Ride

## Gary's Ride

| Next | Type     | Dist | Note                            |
|------|----------|------|---------------------------------|
| 0.2  | Þ        | 0.0  | Start of route                  |
| 0.3  | <b>→</b> | 0.2  | R on Victoria Park Ave          |
| 0.3  | <b>→</b> | 0.5  | R on Musgrave St                |
| 0.1  | +        | 0.7  | L on Dengate Rd                 |
| 0.7  | 1        | 0.9  | Cross Gerrard to Scarborough Rd |
| 0.4  | 1        | 1.6  | Cross Kingston Rd               |
| 0.7  | <b>→</b> | 2.0  | R on Pine Ave                   |
| 0.1  | <b>→</b> | 2.7  | R on Pine Glen Rd               |
| 0.2  | +        | 2.8  | L on Glen Manor Dr E            |
| 0.2  | <b>→</b> | 3.0  | Right onto Glen Manor Dr        |
| 0.4  | 1        | 3.2  | Cross Queen St E                |
| 3.2  | <b>→</b> | 3.6  | R on Martin Goodman Trail       |