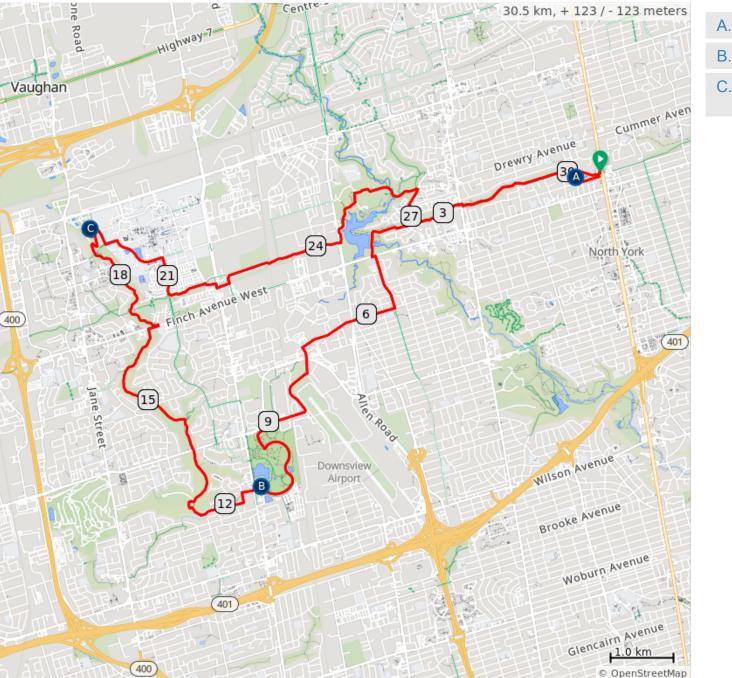

## Finch to Black Creek Pioneer Village

- A. Washrooms
- 3. Washrooms
- C. Pioneer Village, food ,washrooms

## Finch to Black Creek Pioneer Village

| 0.0  | Q | Start of route                                                                                              | 0.1 |
|------|---|-------------------------------------------------------------------------------------------------------------|-----|
| 0.1  |   | Leaving Finch Park and ride,<br>turn R on Hendon                                                            | 0.3 |
| 0.4  |   | R at Eldora Ave then L and L to WASHROOMS                                                                   | 0.2 |
| 0.6  |   | R then L on Blake Ave                                                                                       | 0.2 |
| 0.8  |   | Cross Talbot to Finch Hydro<br>Corridor Trail                                                               | 1.8 |
| 2.6  |   | Cross Bathurst. continue on Trail                                                                           | 1.6 |
| 4.2  |   | L and L to go south to Finch                                                                                | 0.4 |
| 4.6  |   | Left/Right on Finch to Wilmington                                                                           | 0.9 |
| 5.6  |   | R on Overbrook PI                                                                                           | 0.7 |
| 6.3  |   | Cross Dufferin and continue<br>on Steeprock Dr                                                              | 0.9 |
| 7.2  |   | L on Chesswood Dr                                                                                           | 0.2 |
| 7.4  |   | Cross Sheppard Ave W                                                                                        | 0.2 |
| 7.6  |   | R on Carl Hall Rd                                                                                           | 1.5 |
| 9.0  |   | L on John Drury Dr                                                                                          | 0.1 |
| 9.1  |   | R on Canuck Ave                                                                                             | 0.5 |
| 9.6  |   | L on Circuit Path                                                                                           | 1.6 |
| 11.2 |   | L towards Keele.<br>Are there washrooms here?                                                               | 0.1 |
| 11.3 |   | Cross Keele to Whitburn Cres.                                                                               | 0.2 |
| 11.6 |   | L onto Blaydon Ave                                                                                          | 0.2 |
| 11.7 |   | R on Langholm Dr                                                                                            | 0.7 |
| 12.4 |   | Slight R to stay on Langholm<br>Dr                                                                          | 1.9 |
| 14.3 |   | Path turns L at parking lot<br>towards Grand Ravine then<br>into Derrydowns Park                            | 2.2 |
| 16.6 |   | R then L to cross Finch and continue on Trail                                                               | 2.2 |
| 18.8 |   | Follow Rte. 21 North. After<br>going under Shoreham Bridge<br>(unsigned) turn R and L up to<br>parking lot. | 0.3 |
| 19.1 |   | Pioneer Village. Sandwiches<br>and coffee in Gift Shop.<br>Washrooms                                        | 0.3 |
| 19.4 |   | R on Murray Ross Pkwy                                                                                       | 0.3 |
| 19.6 |   | L onto Shoreham Dr                                                                                          | 0.2 |
| 19.8 |   | R on The Pond Rd                                                                                            | 0.9 |

| 20.7 | R on Sentinel Rd                                                  | 0.6 |
|------|-------------------------------------------------------------------|-----|
| 21.3 | L on Finch Hydro Corridor<br>Recreational Trail                   | 0.6 |
| 21.9 | Slight R to stay on Finch<br>Hydro Corridor Recreational<br>Trail | 0.3 |
| 22.2 | L onto Four Winds Dr                                              | 0.2 |
| 22.4 | L onto Tangiers Rd                                                | 0.1 |
| 22.5 | R on Finch Trail                                                  | 1.9 |
| 24.4 | Cross Dufferin. Turn L to stay on Finch Trail                     | 0.4 |
| 24.8 | At intersection turn R, then L, then R                            | 1.7 |
| 26.5 | R on Torresdale Ave                                               | 0.7 |
| 27.1 | L on Finch Trail                                                  | 1.0 |
| 28.1 | Cross Bathurst                                                    | 1.8 |
| 29.9 | Cross Talbot. Turn L on Blake Ave                                 | 0.3 |
| 30.2 | Follow Trail to washrooms and Finch Park and Ride.                | 0.3 |
| 30.5 | End of route                                                      | 0.0 |