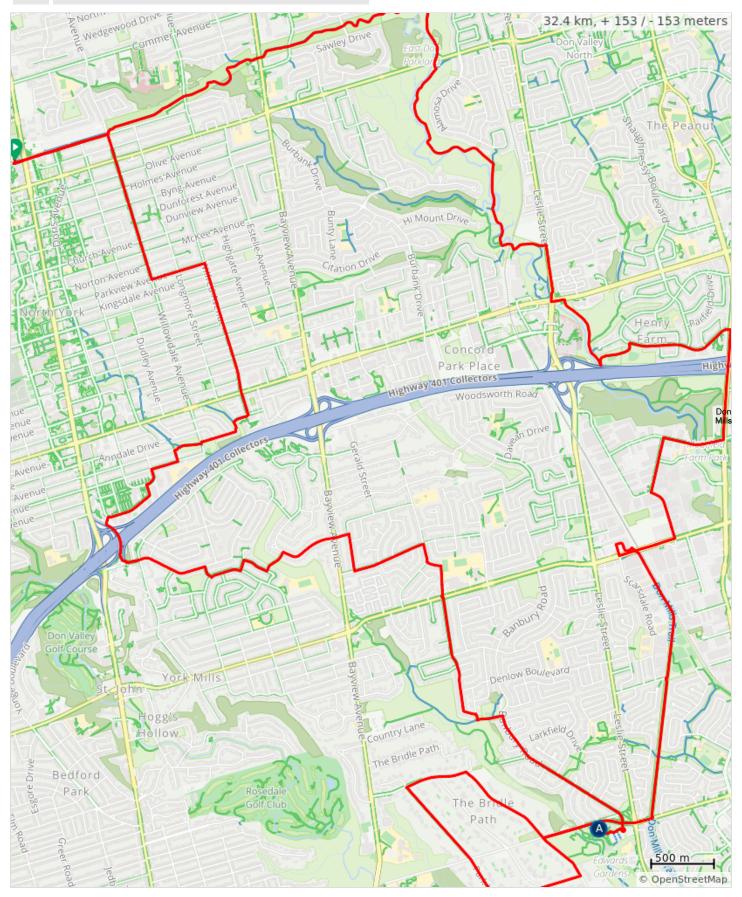

## Edwards Gardens Ride 2023

## A. Garden Cafe

| 0.0  | 0 | Start of route                                                                                                                      | 0.0 |
|------|---|-------------------------------------------------------------------------------------------------------------------------------------|-----|
| 0.0  |   | START Finch Subway<br>Passenger Pick up and Drop<br>off                                                                             | 0.0 |
| 0.0  |   | L on Hendon                                                                                                                         | 0.1 |
| 0.1  |   | Continue on Bishop Ave                                                                                                              | 0.7 |
| 0.8  |   | Left/Right on Willowdale to Trail. Regroup                                                                                          | 2.9 |
| 3.7  |   | R on Upper Don River Trail.<br>Regroup at bottom of hill<br>before bridge                                                           | 1.9 |
| 5.6  |   | R at Alamosa Park                                                                                                                   | 8.0 |
| 6.5  |   | L over 2 bridges                                                                                                                    | 0.1 |
| 6.6  |   | Slight L at Villaways Park to go UP to Leslie. Be prepared to WALK                                                                  | 0.1 |
| 6.7  |   | R onto Leslie St                                                                                                                    | 0.5 |
| 7.2  |   | L onto Sheppard Ave E                                                                                                               | 0.1 |
| 7.3  |   | R on Betty Sutherland Trail                                                                                                         | 0.6 |
| 7.9  |   | Detour: Regroup at the barricade fence. Then ride up the hill                                                                       | 0.3 |
| 8.3  |   | R onto Havenbrook Blvd                                                                                                              | 0.9 |
| 9.1  |   | R onto Don Mills Rd.                                                                                                                | 0.9 |
| 10.0 |   | R onto Duncan Mill Rd                                                                                                               | 0.5 |
| 10.5 |   | L onto Valleybrook Dr                                                                                                               | 0.4 |
| 10.9 |   | L on Lesmill Rd                                                                                                                     | 0.4 |
| 11.4 |   | R on York Mills Rd and over the bridge                                                                                              | 0.5 |
| 11.8 |   | R into shopping centre at Scarsdale Rd                                                                                              | 0.1 |
| 11.9 |   | R toward Longos                                                                                                                     | 0.1 |
| 12.0 |   | L around stores                                                                                                                     | 0.1 |
| 12.1 |   | R on path under the bridge. (Gravel)                                                                                                | 1.1 |
| 13.2 |   | Continue on Don Mills Trail to Lawrence. REGROUP                                                                                    | 1.1 |
| 14.4 |   | R on Lawrence Ave E                                                                                                                 | 0.4 |
| 14.8 |   | At Blaine Dr, Across Lawrence is the 2nd entrance to Edwards Gardens. Some might like to rest and wait by the cafe until we return. | 0.2 |
| 15.0 |   | Remaining riders continue over the bridge and UP the hill                                                                           | 0.3 |

| 15.3 | R on The Bridle Path                                             | 8.0 |
|------|------------------------------------------------------------------|-----|
| 16.1 | L on Post Rd                                                     | 0.5 |
| 16.6 | L on Park Lane Cir                                               | 1.8 |
| 18.4 | L on The Bridle Path                                             | 0.4 |
| 18.8 | R on Lawrence Ave E                                              | 0.5 |
| 19.3 | R into Gardens LUNCH and Washrooms                               | 0.1 |
| 19.4 | L following pathway past gardens and main building               | 0.1 |
| 19.5 | R around circle .                                                | 0.1 |
| 19.6 | Cross Lawrence to Banbury                                        | 1.4 |
| 20.9 | L on trail through Windfields<br>Park                            | 0.2 |
| 21.1 | R on trail toward Penwood<br>Crescent then L on Penwood          | 0.3 |
| 21.5 | Continue onto Sandfield Rd                                       | 8.0 |
| 22.2 | Cross York Mills Rd to trail beside school                       | 0.3 |
| 22.5 | L to continue onto Colvestone Rd                                 | 0.1 |
| 22.6 | R onto Harrison Rd                                               | 0.1 |
| 22.8 | L onto Heathcote Ave                                             | 0.6 |
| 23.3 | R onto Berkindale Dr                                             | 0.3 |
| 23.6 | L onto Fife Rd                                                   | 0.1 |
| 23.8 | Cross Bayview and continue on Fifeshire                          | 0.5 |
| 24.2 | L onto Knollwood St                                              | 0.2 |
| 24.4 | R onto Medalist Rd                                               | 0.2 |
| 24.6 | L onto Balding Ct                                                | 0.1 |
| 24.7 | R onto Fenn Ave                                                  | 0.2 |
| 25.0 | R on Upper Highland Cres                                         | 0.1 |
| 25.1 | L onto Lord Seaton Rd                                            | 0.6 |
| 25.7 | Slight R to sidewalk and pathway to cross highway ramp. CAREFUL! | 0.4 |
| 26.1 | R on SECRET path after going under bridge                        | 0.1 |
| 26.2 | R on Harrison Garden Blvd                                        | 0.5 |
| 26.6 | R on Oakburn Crescent                                            | 0.2 |
| 26.8 | R on Avondale Ave                                                | 0.2 |
| 27.0 | L on Dudley Ave                                                  | 0.1 |
|      |                                                                  |     |

| 27.1 | R on Glendora Ave and onto pathway                       | 0.2 |
|------|----------------------------------------------------------|-----|
| 27.3 | Left/Right to continue on Glendora                       | 0.3 |
| 27.6 | Step over the curb. Turn L to go north                   | 0.1 |
| 27.7 | First R toward Wilfred Ave                               | 0.1 |
| 27.8 | L onto Wilfred Ave                                       | 0.2 |
| 28.0 | Cross Sheppard                                           | 1.1 |
| 29.1 | L onto Parkview Ave                                      | 0.4 |
| 29.5 | R onto Willowdale Ave                                    | 1.2 |
| 30.7 | L on Bishop Ave to Hendon                                | 1.5 |
| 32.2 | Cross Yonge to Hendon                                    | 0.1 |
| 32.3 | R into Finch Subway "Passenger Pick up and Drop Off" END | 0.1 |
| 32.4 | End of route                                             | 0.0 |