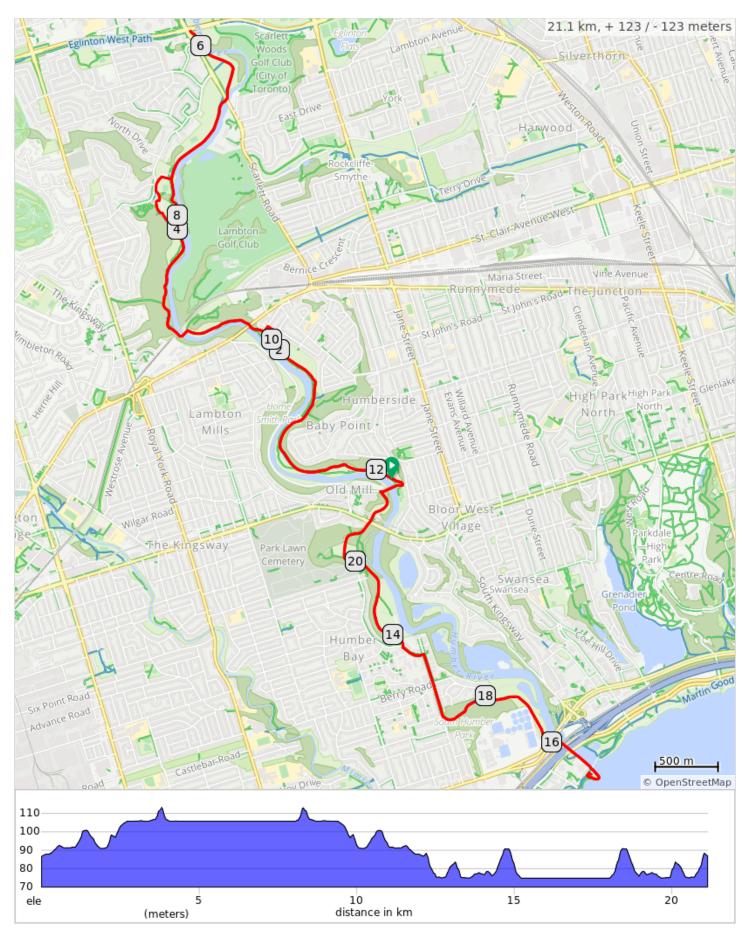

## Caught in the Middle...Yo-Yos on the Humber

## Caught in the Middle...Yo-Yos on the Humber

| 0.0 | 0 | Start of route                                                        | 0.0  |
|-----|---|-----------------------------------------------------------------------|------|
| 2.2 |   | Go North on Humber Trail                                              | 0.0  |
| 0.0 |   | L onto Lundy Ave                                                      | 2.2  |
| 0.1 |   | L onto Old Dundas St.<br>REGROUP                                      | 2.3  |
| 0.7 |   | R to go down hill and continue on bike trail                          | 2.3  |
| 1.1 |   | L.eft on bridge. Dismount and walk                                    | 3.0  |
| 0.2 |   | L toward James Gardens                                                | 4.0  |
| 0.1 |   | L towards Washrooms                                                   | 4.2  |
| 0.2 |   | R. then L. past Tennis Club                                           | 4.3  |
| 0.1 |   | R through parking lot                                                 | 4.6  |
| 1.5 |   | L onto trail. Watch for passing bikes                                 | 4.6  |
| 3.0 |   | REGROUP and reverse at Eglinton to return to start and continue south | 6.2  |
| 0.7 |   | R after bridge to continue                                            | 9.2  |
| 0.0 |   | L at Old Dundas St-<br>REGROUP                                        | 9.8  |
| 0.0 |   | R onto Lundy Ave                                                      | 9.9  |
| 2.2 |   | R onto trail                                                          | 9.9  |
| 0.1 |   | STOPor continue to lake                                               | 12.1 |
| 0.1 |   | R onto Catherine St                                                   | 12.2 |
| 0.1 |   | Continue on Old Mill Rd                                               | 12.3 |
| 1.2 |   | L on Trail into King's Mill Park                                      | 12.4 |
| 0.5 |   | Continue onto Humber Valley Rd                                        | 13.6 |
| 0.2 |   | REGROUP at top of hill. Then turn L onto Riverwood Pkwy               | 14.1 |
| 0.5 |   | R on Stephen Dr                                                       | 14.3 |
| 1.1 |   | L on Trail                                                            | 14.8 |
| 0.6 |   | Bear L to go under bridges.<br>Do NOT turn right!                     | 15.9 |
| 0.1 |   | Around circle                                                         | 16.5 |
| 0.1 |   | R into Sheldon Lookout REGROUP. Take photos.                          | 16.6 |
| 0.6 |   | L.eft to retrace loop                                                 | 16.7 |
| 0.1 |   | R to return under bridges                                             | 17.2 |
| 1.1 |   | R to stay on Humber Trail                                             | 17.3 |

| 0.5 | REGROUP at Stephen Dr. Then turn R | 18.4 |
|-----|------------------------------------|------|
| 0.2 | L onto Riverwood Pkwy              | 18.9 |
| 1.7 | R onto Humber Valley Rd            | 19.1 |
| 0.1 | R on Old Mill Rd                   | 20.8 |
| 0.1 | Continue onto Catherine St         | 21.0 |
| 0.1 | L towards parking lot              | 21.0 |
| 0.0 | END                                | 21.1 |
| 0.0 | End of route                       | 21.1 |