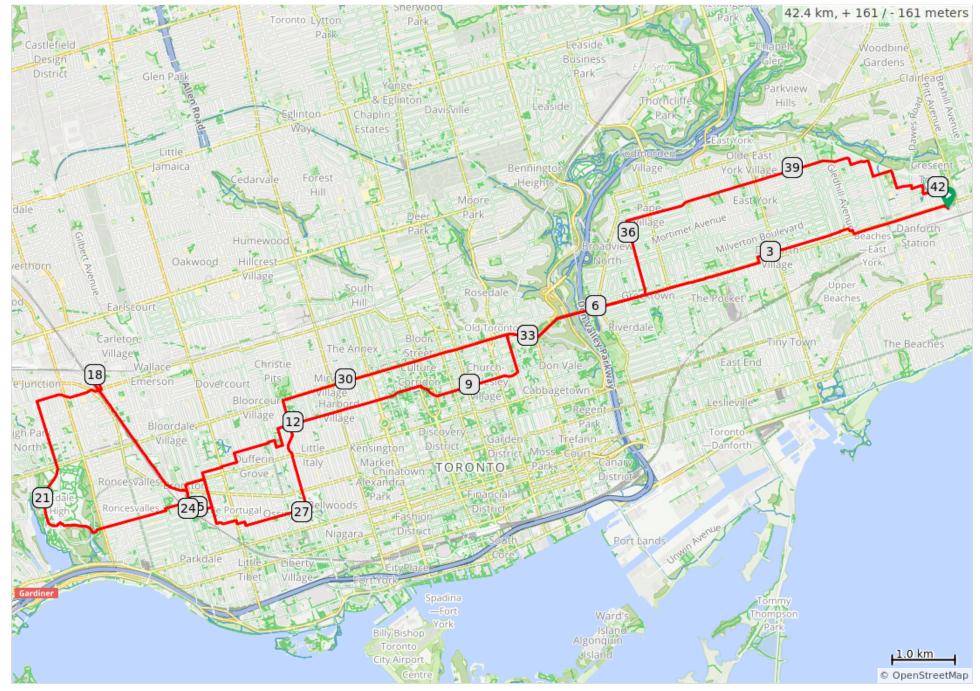

## Carole's ride to West Toronto Trail and High Park 2022

| 0.0  | 0 | Start of route                                          | 0.0 |
|------|---|---------------------------------------------------------|-----|
| 0.0  |   | From Shoppers World turn L on Danforth Ave              | 1.6 |
| 1.6  |   | R onto Gledhill Ave                                     | 0.1 |
| 1.6  |   | L by the school and go through the park.                | 0.2 |
| 1.9  |   | Cross Cedarvale Ave and continue on Strathmore          | 0.2 |
| 2.0  |   | Cross Woodbine Ave                                      | 1.2 |
| 3.2  |   | L onto Monarch Park Ave                                 | 0.1 |
| 3.3  |   | R onto Danforth Ave                                     | 0.9 |
| 4.2  |   | L onto Euston Ave                                       | 0.0 |
| 4.2  |   | R onto Danforth Ave                                     | 3.4 |
| 7.6  |   | L on Sherbourne St                                      | 0.6 |
| 8.2  |   | R on Wellesley St E                                     | 1.4 |
| 9.6  |   | Cross Queen's Park Cres. and go through Queen's Park    | 0.3 |
| 9.9  |   | L on Hoskin Ave                                         | 0.4 |
| 10.3 |   | Continue on Harbord St                                  | 2.0 |
| 12.3 |   | L onto Shaw St                                          | 0.3 |
| 12.6 |   | R on Dewson                                             | 0.1 |
| 12.7 |   | R on Roxton                                             | 0.1 |
| 12.8 |   | L on Dewson St                                          | 0.1 |
| 12.9 |   | Jog Left/Right at Ossington to continue on Dewson       | 0.6 |
| 13.5 |   | L on Havelock St                                        | 0.2 |
| 13.6 |   | R on Lindsey Ave                                        | 0.3 |
| 13.9 |   | Jog Left/Right to cross<br>Dufferin Continue on Lindsey | 0.3 |
| 14.2 |   | L on Brock Ave                                          | 0.3 |
| 14.5 |   | Cross Dundas                                            | 0.3 |
| 14.8 |   | R on Wyndham St                                         | 0.2 |
| 15.0 |   | R on St Clarens Ave                                     | 0.1 |
| 15.1 |   | L onto Shirley St                                       | 0.1 |
| 15.2 |   | R on Lansdowne Ave                                      | 0.3 |
| 15.4 |   | L on Dundas St W                                        | 0.3 |
| 15.7 |   | At Sterling turn R onto W Toronto Railpath              | 2.2 |
| 17.9 |   | R on Cariboo Ave                                        | 0.0 |

| 18.0 | R on Osler St                                                                                                                                    | 0.3 |
|------|--------------------------------------------------------------------------------------------------------------------------------------------------|-----|
| 18.2 | R on Dupont St                                                                                                                                   | 0.2 |
| 18.4 | At top of underpass, turn R onto Old Weston Rd. Immediately do a U-turn to position yourself to cross at the lights towards Annette on bike lane | 0.4 |
| 18.8 | Cross Keele.                                                                                                                                     | 0.5 |
| 19.3 | L on High Park Ave                                                                                                                               | 1.1 |
| 20.4 | Cross Bloor to Colbourne<br>Lodge Rd Slight R to West<br>Rd.                                                                                     | 0.1 |
| 20.5 | R to Washrooms, picnic tables, lunch                                                                                                             | 1.0 |
| 21.5 | Slight L as West Rd becomes Colborne Lodge Rd.                                                                                                   | 0.1 |
| 21.6 | R on Centre Rd                                                                                                                                   | 0.6 |
| 22.2 | L on High Park Blvd<br>(Continues through gates)                                                                                                 | 8.0 |
| 23.0 | Cross Roncesvalles and continue on Fermanagh                                                                                                     | 0.4 |
| 23.4 | L on Sorauren Immediate R on Wabash                                                                                                              | 0.3 |
| 23.7 | Wabash turns R Becomes<br>Macdonell                                                                                                              | 0.2 |
| 23.8 | L on Rideau Ave                                                                                                                                  | 0.1 |
| 24.0 | L on Lansdowne Ave                                                                                                                               | 0.5 |
| 24.4 | R on College St                                                                                                                                  | 0.3 |
| 24.7 | R on Brock Ave                                                                                                                                   | 0.7 |
| 25.4 | L on Florence St                                                                                                                                 | 0.3 |
| 25.8 | Cross Dufferin to bike lane.<br>Turn R then L on Waterloo.                                                                                       | 0.2 |
| 26.0 | R onto Gladstone Ave then L on Argyle                                                                                                            | 0.8 |
| 26.7 | Cross Ossington                                                                                                                                  | 0.2 |
| 26.9 | R on Shaw                                                                                                                                        | 0.1 |
| 27.0 | L on Lobb Ave                                                                                                                                    | 0.1 |
| 27.1 | L on Crawford St                                                                                                                                 | 0.9 |
| 28.0 | Cross College Continue on Crawford                                                                                                               | 0.2 |
| 28.2 | At Y slight R at Dewson onto Montrose Ave                                                                                                        | 0.3 |
| 28.5 | Cross Harbord                                                                                                                                    | 0.4 |
| 28.9 | R on Bloor St W                                                                                                                                  | 5.1 |

| 34.0 | Continue on Danforth                     | 1.0 |
|------|------------------------------------------|-----|
| 35.0 | L onto Logan Ave                         | 1.2 |
| 36.2 | R onto Cosburn Ave.                      | 3.6 |
| 39.8 | Continue straight onto Westlake Ave      | 0.1 |
| 40.0 | L onto Hamstead Ave                      | 0.3 |
| 40.3 | Hamstead Ave turns R and becomes Main St | 0.3 |
| 40.5 | L onto Lumsden Ave                       | 0.3 |
| 40.8 | Slight R onto Eastdale Ave               | 0.3 |
| 41.1 | L onto Secord Ave                        | 0.2 |
| 41.4 | R onto Dawes Rd                          | 0.1 |
| 41.4 | L onto Rosevear Ave                      | 0.2 |
| 41.6 | R onto Avonlea Blvd                      | 0.1 |
| 41.7 | L onto Dentonia Park Ave                 | 0.3 |
| 42.0 | R onto Thyra Ave                         | 0.3 |
| 42.3 | Cross Danforth                           | 0.1 |
| 42.3 | Enter Parking Lot of Shoppers<br>World   | 0.0 |
| 42.4 | End of route                             | 0.0 |