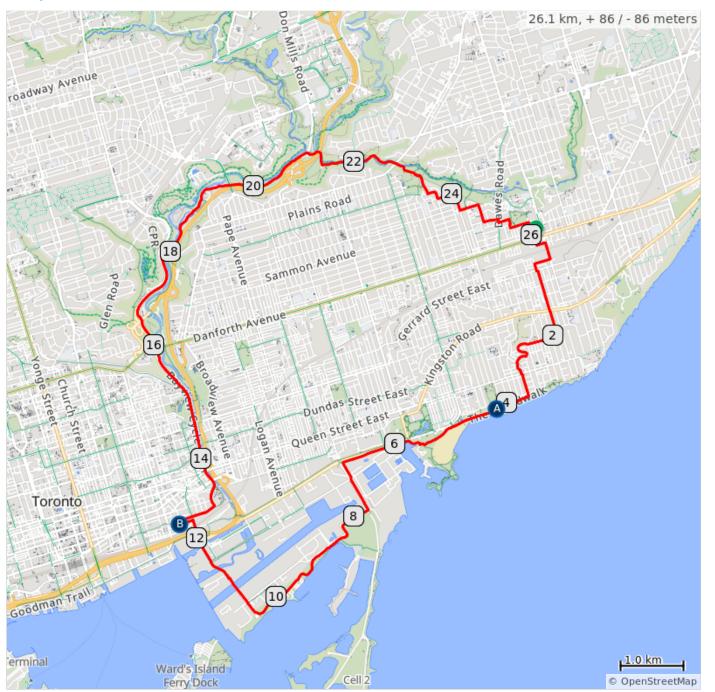

## Asphalt Trail -2024B

- A. Washrooms
- B. LUNCH

## Asphalt Trail -2024B

| 0.0  | 9 | Start of route                                                                                | 0.0 |
|------|---|-----------------------------------------------------------------------------------------------|-----|
| 0.0  |   | START: Parking Lot of<br>Shoppers World.<br>Danforth & Victoria Pk.                           | 0.2 |
| 0.2  |   | R on Victoria Park Ave                                                                        | 0.3 |
| 0.5  |   | R onto Musgrave St                                                                            | 0.3 |
| 0.7  |   | L onto Dengate Rd                                                                             | 0.1 |
| 0.9  |   | L on Gerrard then R on Scarborough Rd.                                                        | 0.7 |
| 1.5  |   | Cross Kingston Rd and continue on Scarborough Rd.                                             | 0.4 |
| 2.0  |   | R on Pine Ave                                                                                 | 0.5 |
| 2.4  |   | Continue onto Pine<br>Crescent                                                                | 0.4 |
| 2.9  |   | R to stay on Pine<br>Crescent                                                                 | 0.2 |
| 3.1  |   | L on Glen Manor Dr                                                                            | 0.2 |
| 3.3  |   | Cross Queen St and continue on Glen Manor                                                     | 0.4 |
| 3.7  |   | R onto Martin Goodman<br>Trail                                                                | 0.6 |
| 4.2  |   | WASHROOMS                                                                                     | 1.3 |
| 5.5  |   | R towards Lakeshore<br>Blvd. to stay on Martin<br>Goodman Trail                               | 1.4 |
| 6.9  |   | L at Leslie to stay on<br>Martin Goodman Trail                                                | 0.9 |
| 7.8  |   | R on Martin Goodman<br>Trail/                                                                 | 2.7 |
| 10.5 |   | Washrooms at Cherry<br>Beach- might not be open                                               | 0.2 |
| 10.7 |   | Continue North on Cherry St.                                                                  | 1.5 |
| 12.2 |   | Slight R to cross<br>Lakeshore and go under<br>Gardiner. Then continue<br>north on Cherry St. | 0.2 |
| 12.3 |   | L onto Tank House Lane<br>to visit the Distillery<br>LUNCH. Washrooms in<br>Tankhouse Lane.   | 0.2 |
| 12.5 |   | R onto Trinity St                                                                             | 0.1 |
| 12.6 |   | R onto Mill St                                                                                | 0.2 |
| 12.8 |   | Cross Cherry St.                                                                              | 0.4 |

| 13.2 | Slight L onto Bayview<br>Ave                        | 3.8 |
|------|-----------------------------------------------------|-----|
| 17.0 | Pass the Brickworks                                 | 0.7 |
| 17.7 | R on Pottery Rd                                     | 0.2 |
| 17.9 | L to Lower Don River<br>Trail/Rte 45                | 3.1 |
| 21.1 | Regroup at the Elephant<br>Legs                     | 0.4 |
| 21.5 | L on Taylor Creek Trail                             | 1.4 |
| 22.9 | R at construction to take the trail up the hill.    | 0.2 |
| 23.1 | Slight R to go through<br>parking lot               | 0.1 |
| 23.2 | R onto Haldon Ave<br>passing apartment<br>buildings | 0.3 |
| 23.5 | L onto Cosburn Ave.                                 | 0.1 |
| 23.6 | Road curves onto<br>Westlake Ave                    | 0.1 |
| 23.7 | L onto Hamstead Ave                                 | 0.3 |
| 24.0 | Hamstead Ave turns R<br>and becomes Main St         | 0.3 |
| 24.3 | L onto Lumsden Ave                                  | 0.3 |
| 24.6 | Slight R onto Eastdale<br>Ave                       | 0.3 |
| 24.9 | L onto Secord Ave                                   | 0.2 |
| 25.1 | R onto Dawes Rd then immediate L on Rosevear        | 0.1 |
| 25.2 | L onto Rosevear Ave                                 | 0.2 |
| 25.3 | R onto Avonlea Blvd to go around the park           | 0.1 |
| 25.5 | L onto Dentonia Park Ave                            | 0.3 |
| 25.8 | R onto Thyra Ave                                    | 0.3 |
| 26.0 | Cross Danforth into<br>Shoppers World               | 0.1 |
| 26.1 | END                                                 | 0.0 |
| 26.1 | End of route                                        | 0.0 |