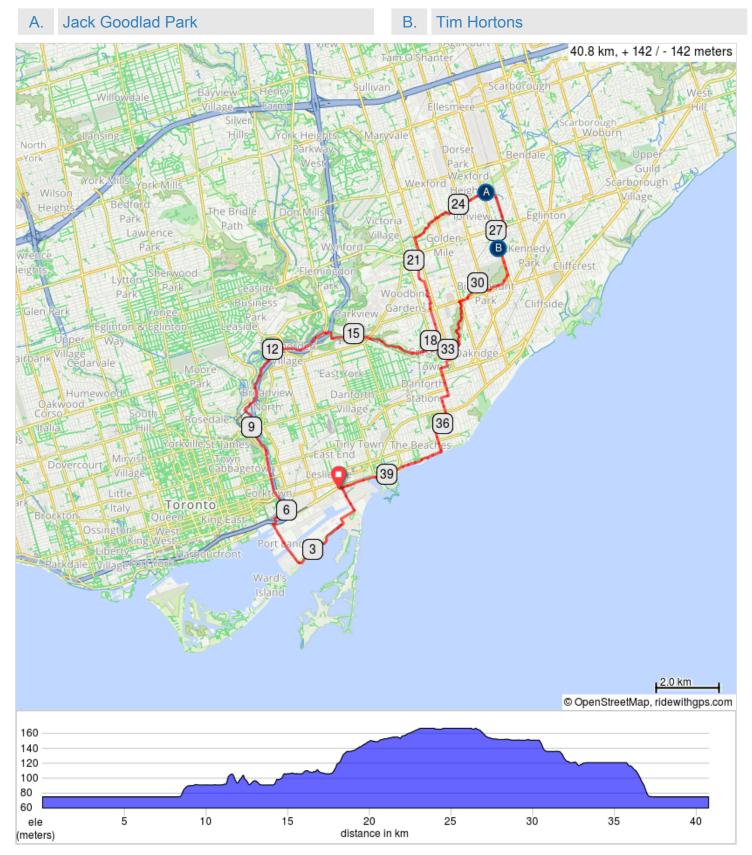

## Leslie & Lakeshore to Jack Goodlad Park SMR TBN

## Leslie & Lakeshore to Jack Goodlad Park SMR TBN

| Dist | Туре      | Note                                                                | Next |
|------|-----------|---------------------------------------------------------------------|------|
| 0.0  |           | Start of route                                                      | 0.0  |
| 0.0  | 1         | Straight across Lake Shore<br>Blvd E to the CDN Tire                | 0.0  |
| 0.1  | +         | L to cross Leslie St to enter the Martin Goodman Trail              | 0.1  |
| 0.1  | ⇒         | R onto Martin Goodman Trail                                         | 0.8  |
| 1.0  | ⇒         | R onto Unwin Ave                                                    | 0.8  |
| 1.8  | +         | L toward Waterfront Trail bridge                                    | 3.4  |
| 5.1  | •         | Cross Lake shore, keep R on bike path.                              | 0.3  |
| 5.4  | →         | R onto Lower Don River<br>Trail/Rte 45                              | 0.5  |
| 5.9  | +         | Slight L at fork to stay on<br>Lower Don River Trail/Rte 45         | 4.7  |
| 10.6 | <u>.</u>  | Carefully cross Pottery Road.<br>Wait for break in traffic.         | 0.1  |
| 10.7 | •         | R to stay on Lower Don River<br>Trail/Rte 45                        | 0.0  |
| 10.7 | $\square$ | Formal regrouping point, wait here for the ride leader.             | 3.5  |
| 14.2 | 1         | Continue onto Taylor Creek<br>Trail                                 | 1.4  |
| 15.6 | +         | Keep L to stay on Taylor<br>Creek Trail                             | 1.6  |
| 17.2 | Ŧ         | L onto bike trail.                                                  | 0.5  |
| 17.7 | +         | L onto hilly path towards Vic.<br>Park.                             | 0.3  |
| 18.0 | +         | L onto Victoria Park Ave                                            | 0.0  |
| 18.0 | ⇒         | R onto Donside Dr                                                   | 0.3  |
| 18.3 | +         | L onto Westbourne Ave                                               | 0.8  |
| 19.1 | 1         | Cross St. Clair Ave, and follow path through school and playground. | 0.3  |
| 19.4 | +         | L toward Stamford Square S                                          | 0.1  |
| 19.5 | →         | R onto Stamford Square S                                            | 0.1  |
| 19.5 | ↑         | Continue onto Stellarton Rd                                         | 0.2  |
| 19.7 | +         | L onto Delwood Dr                                                   | 0.1  |
| 19.8 | ⇒         | R onto Karnwood Dr                                                  | 0.5  |
| 20.3 | +         | L onto Edge Park Ave                                                | 0.1  |
| 20.4 | ↑         | Continue onto Harris Park Dr                                        | 0.6  |
| 21.0 | ↑         | Continue through shopping centre parking lot.                       | 0.2  |
| 21.2 | +         | L onto Pharmacy Ave                                                 | 0.7  |

| Dist | Туре     | Note                                                                       | Next |
|------|----------|----------------------------------------------------------------------------|------|
| 21.9 | →        | R onto Gatineau Hydro<br>Corridor Trail                                    | 3.0  |
| 24.9 | 1        | Continue straight onto Bicycle<br>Rte 26/Gatineau Hydro<br>Corridor Trail  | 0.1  |
| 25.0 | +        | Slight L onto Gatineau Hydro<br>Corridor Trail                             | 1.6  |
| 26.7 | +        | L onto Transway Crescent                                                   | 0.4  |
| 27.1 | +        | L onto Kennedy Rd                                                          | 0.5  |
| 27.6 | ⇒        | R into Tim Hortons.                                                        | 0.0  |
| 27.6 | Ψſ       | LUNCH BREAK at Tim<br>Hortons.                                             | 0.0  |
| 27.6 | ⇒        | R onto Kennedy Rd                                                          | 0.9  |
| 28.5 | ⇒        | R into cemetery.                                                           | 0.0  |
| 28.6 | -        | L                                                                          | 0.0  |
| 28.6 | ⇒        | Slight R                                                                   | 1.1  |
| 29.7 | +        | L towards Brichmount Rd.                                                   | 0.1  |
| 29.8 | ↑        | Continue straight onto<br>Willowmount Dr                                   | 0.1  |
| 29.9 | +        | L onto Anaconda Ave                                                        | 0.3  |
| 30.2 | ⇒        | R onto bike trail.                                                         | 0.1  |
| 30.3 | ⇒        | R at bottom of hill.                                                       | 0.5  |
| 30.8 | ⇒        | R onto St Clair Ave E                                                      | 0.3  |
| 31.0 | +        | L and go on sidewalk at the south west corner of St. Clair and Warden Ave. | 0.0  |
| 31.1 | +        | L onto bike trail.                                                         | 1.9  |
| 33.0 | +        | L onto Pharmacy Ave                                                        | 0.2  |
| 33.3 | ⇒        | R onto Albion Ave                                                          | 0.2  |
| 33.4 | +        | L onto St Dunstan Dr                                                       | 0.2  |
| 33.6 | →        | R onto Denton Ave                                                          | 0.2  |
| 33.8 | +        | L onto Victoria Park Ave                                                   | 0.9  |
| 34.7 | ⇒        | R onto Swanwick Ave                                                        | 0.2  |
| 35.0 | +        | L onto Scarborough Rd                                                      | 0.9  |
| 35.9 | ⇒        | R onto Pine Ave                                                            | 0.5  |
| 36.3 | +        | L onto Balsam Ave                                                          | 0.7  |
| 37.1 | +        | Slight L at Hubbard Blvd                                                   | 0.0  |
| 37.1 | →        | R onto Martin Goodman Trail                                                | 2.1  |
| 39.2 | <b>→</b> | R to stay on Martin Goodman<br>Trail                                       | 1.5  |

| Dist | Туре | Note                                                                             | Next |
|------|------|----------------------------------------------------------------------------------|------|
| 40.7 | ↑    | Cross Lake Shore Blvd E. at<br>Leslie St and stop in front of<br>the Tim Hortons | 0.1  |
| 40.8 | ø    | End of route                                                                     | 0.0  |