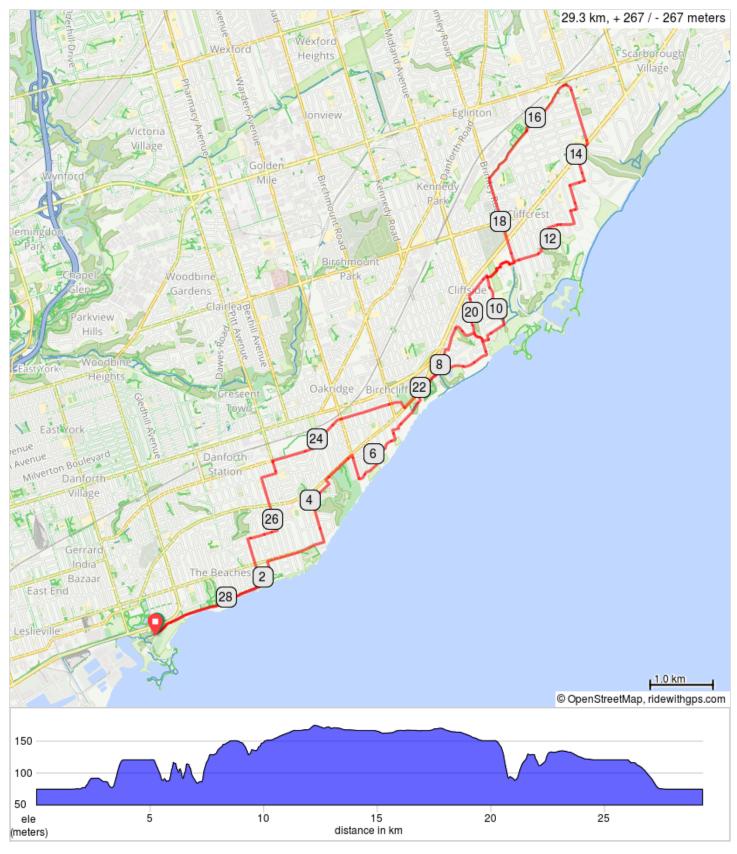

## Beaches-Bellamy-29k\_TBN

| Dist | Туре     | Note                                                                            | Next |
|------|----------|---------------------------------------------------------------------------------|------|
| 0.0  | ▶        | Start of route                                                                  | 0.0  |
| 0.0  | Р        | Ride east on the Martin<br>Goodman Trail                                        | 1.9  |
| 1.9  | +        | Exit Martin Goodman Trail and L onto Fernwood Park Ave                          | 0.1  |
| 2.0  | <b>→</b> | R onto Fir Ave                                                                  | 0.1  |
| 2.2  | 1        | Curve L and continue onto Beech Ave                                             | 0.2  |
| 2.4  | <b>→</b> | R onto Queen St E                                                               | 1.0  |
| 3.3  | +        | L onto Fallingbrook Rd                                                          | 0.7  |
| 4.1  | <b>→</b> | R onto Anndale Rd                                                               | 0.4  |
| 4.4  | +        | L onto Wood Glen Rd                                                             | 0.1  |
| 4.5  | <b>→</b> | R onto Kingston Rd. Single file in bike lane                                    | 0.6  |
| 5.1  | <b>→</b> | R onto Warden Ave                                                               | 0.4  |
| 5.5  | +        | Warden Ave turns L and becomes Crescentwood Rd                                  | 0.4  |
| 5.9  | 1        | Continue onto Kildonan Dr                                                       | 0.2  |
| 6.1  | <b>→</b> | R onto Viewbank Rd                                                              | 0.1  |
| 6.2  | 1        | Continue onto Kingsbury<br>Crescent                                             | 0.3  |
| 6.5  | +        | Kingsbury Crescent turns L and becomes Harding Blvd                             | 0.2  |
| 6.6  | <b>→</b> | R onto Waterfront Trail (looks like a private driveway - stone wall each side). | 0.1  |
| 6.7  | +        | L onto Birchmount Rd                                                            | 0.0  |
| 6.8  | <b>→</b> | R onto Springbank Ave                                                           | 0.3  |
| 7.1  | 1        | Continue onto Waterfront Trail                                                  | 0.2  |
| 7.2  | 1        | Continue onto Lakehurst<br>Crescent                                             | 0.1  |
| 7.3  | +        | L onto Lakehurst Dr                                                             | 0.1  |
| 7.4  | <b>→</b> | R onto Kingston Rd                                                              | 0.2  |
| 7.6  | <b>→</b> | R onto Glen Everest Rd                                                          | 0.7  |
| 8.3  | <b>→</b> | R onto Aylesford Dr                                                             | 0.0  |
| 8.3  | +        | L onto E Haven Dr                                                               | 0.4  |
| 8.7  | <b>→</b> | R onto Ridgemoor Ave                                                            | 0.3  |
| 9.1  | <b>→</b> | R onto Midland Ave                                                              | 0.2  |
| 9.3  | +        | L onto Romana Dr                                                                | 0.2  |
| 9.4  | <b>→</b> | R onto Undercliff Dr                                                            | 0.6  |
| 10.0 | 1        | Continue onto Chine Dr                                                          | 0.5  |

| Dist | Туре     | Note                                                                                          | Next |
|------|----------|-----------------------------------------------------------------------------------------------|------|
| 10.6 | <b>→</b> | R into field, follow path<br>towards Blessed Cardinal<br>Newman Catholic School<br>buildings. | 0.2  |
| 10.8 | <b>→</b> | R into the gates of the school's driveway.                                                    | 0.4  |
| 11.2 | +        | L onto Brimley Rd S                                                                           | 0.0  |
| 11.2 | <b>→</b> | R onto Barkdene Hills                                                                         | 0.5  |
| 11.6 | +        | L onto Brooklawn Ave                                                                          | 0.0  |
| 11.7 | <b>→</b> | R onto Broadmead Ave                                                                          | 0.5  |
| 12.2 | <b>→</b> | R onto Sloley Rd                                                                              | 0.4  |
| 12.6 | +        | L onto Scarborough Heights<br>Blvd                                                            | 0.2  |
| 12.9 | <b>→</b> | R onto Ayre Point Rd                                                                          | 0.1  |
| 12.9 | +        | L onto Fenwood Heights                                                                        | 0.4  |
| 13.3 | <b>→</b> | R onto Balcarra Ave                                                                           | 0.2  |
| 13.6 | +        | L onto Faircroft Blvd                                                                         | 0.4  |
| 14.0 | +        | L onto Pine Ridge Dr                                                                          | 0.0  |
| 14.0 | <b>→</b> | R onto Kingston Rd                                                                            | 0.2  |
| 14.3 | +        | L onto Bellamy Rd S                                                                           | 0.9  |
| 15.2 | +        | L at Bellamy Park on Adanac<br>Dr. Proceed onto path<br>towards GO Station                    | 0.1  |
| 15.3 | +        | L onto bike trail near GO<br>Station                                                          | 0.9  |
| 16.2 | 1        | Continue straight across McCowan Rd.                                                          | 0.0  |
| 16.2 | +        | L onto trail.                                                                                 | 1.1  |
| 17.3 | +        | L onto Brimley Rd                                                                             | 1.4  |
| 18.7 | <b>→</b> | R into school driveway.                                                                       | 0.4  |
| 19.0 | +        | L towards field path                                                                          | 0.3  |
| 19.3 | +        | L onto Kelsonia Ave                                                                           | 0.4  |
| 19.7 | +        | L onto Midland Ave                                                                            | 1.1  |
| 20.8 | <b>→</b> | Midland Ave turns R and becomes Fishleigh Dr                                                  | 0.8  |
| 21.6 | +        | L onto Glen Everest Rd                                                                        | 0.3  |
| 21.9 | +        | L onto Kingston Rd                                                                            | 0.5  |
| 22.4 | <b>→</b> | R into parking lot continue towards the Community Centre.                                     | 0.2  |
| 22.6 |          | OPTIONAL BATHROOM BREAK at Community Centre.                                                  | 0.1  |

| Dist | Туре     | Note                                        | Next |
|------|----------|---------------------------------------------|------|
| 22.6 | 1        | Cross Birchmount Rd to get onto Hollis Ave. | 0.8  |
| 23.5 | 1        | Continue onto Clonmore Dr                   | 0.6  |
| 24.1 | <b>→</b> | Slight R onto Gerrard St E                  | 0.7  |
| 24.8 | +        | L onto Victoria Park Ave                    | 0.2  |
| 25.0 | <b>→</b> | R onto Swanwick Ave                         | 0.2  |
| 25.3 | +        | L onto Scarborough Rd                       | 0.9  |
| 26.2 | <b>→</b> | R onto Pine Ave                             | 0.5  |
| 26.6 | +        | L onto Balsam Ave                           | 0.0  |
| 26.6 | +        | L onto Balsam Ave                           | 0.7  |
| 27.4 | +        | Slight L at Hubbard Blvd                    | 0.0  |
| 27.4 | <b>→</b> | R onto Martin Goodman Trail                 | 1.9  |
| 29.3 |          | Arrive at Paralia restaurant                | 0.0  |
| 29.3 | Ø        | End of route                                | 0.0  |